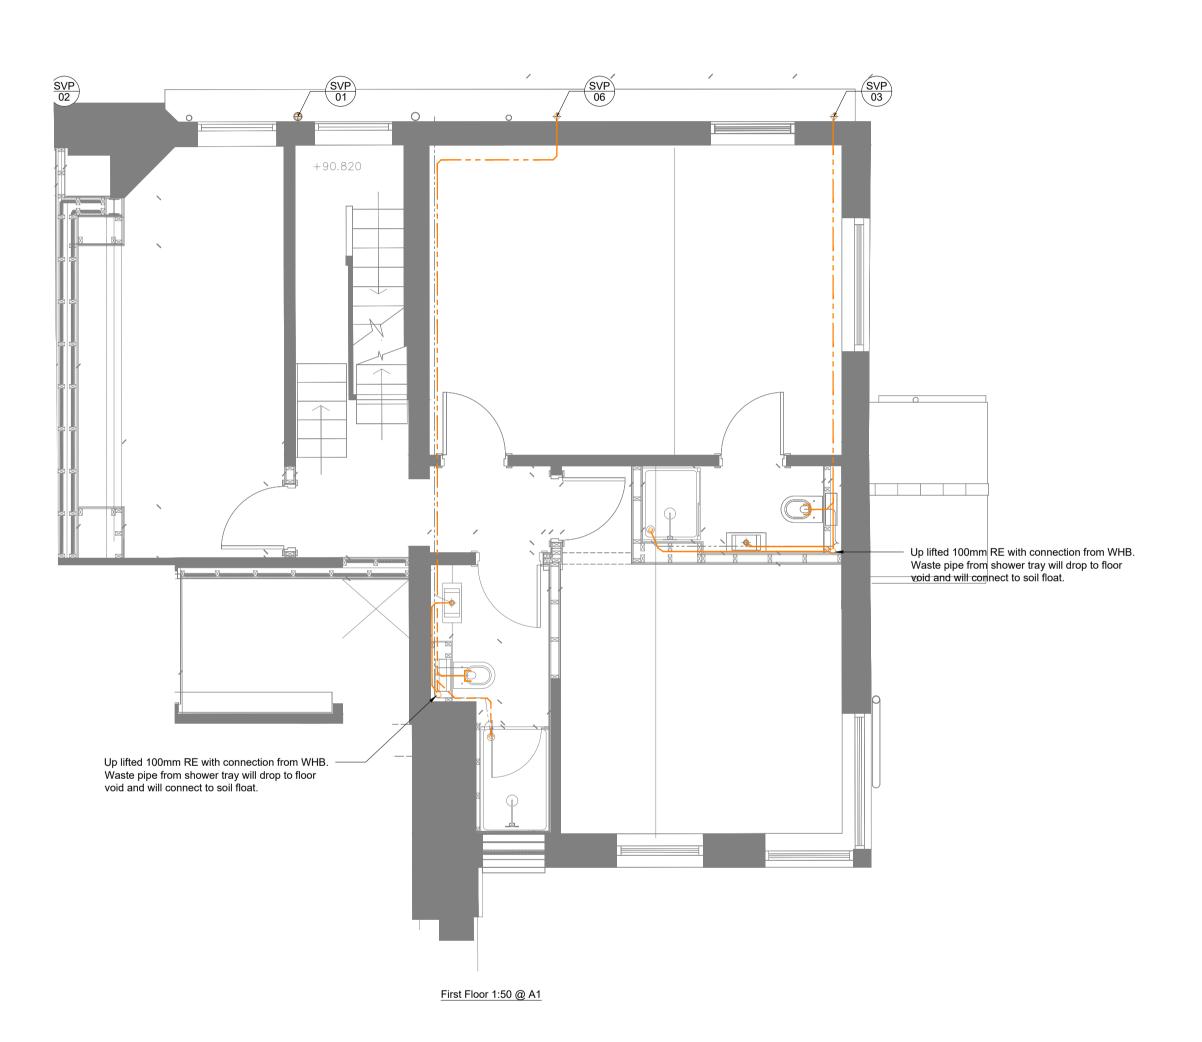

- 1. This drawing is to be read in conjunction with the remainder of the Scotch Partners design information.
- 2. The Contractor shall note that the base architectural design information used in the production of this drawing has not been fully verified by dimensional survey. The Contractor shall make due allowance for any coordination required as a result of the site condition varying from what is indicated
- 3. This is not an installation drawing, nor a co-ordination
- 4. For setting out of all visible terminals and accessories refer to the architects information.
- 13. Provide waste connections with tundish and HepVo for Hot Water cylinder Pressure Relief Vent line and Boiler combined PRV vent/cylinder line
- 14. All the perpendicular drainage connection to be installed with swept tee.
- All soil waste and vent pipework runouts shall be installed in UPVC tube and fittings. Main Soil Vent Stack to be cast
- 16. Expansion couplings shall be fitted to UPVC sanitary plumbing installation as required by the manufacturers literature together with all anchor points required.
- 17. All UPVC waste pipework with diameters in excess of 40mm passing through fire walls, floor slabs or roofs shall be fitted with Terrain firebreak intumescent fire sleeves or similar and agreed.
- 18. All pipework installations shall be fitted as required by the manufactures 'installation' literature
- 19. Testing of the sanitary plumbing shall be by air test as BS5572 (1994) section 10.3 or as required by the local authority.
- 20. Waste pipe from WHB/Sink to be concealed in wall.
- 21. All waste trap (WHB, Sink, Shower) to be anti-vacuum. WHB trap - bottle trap. All waste traps shall be deep seal pattern (75mm seal)
- 22. All external rain water pipes/gutters/hoppers to be specified by The Architect.

## Legend

**———** Below floor

Low level — - - — High Level

Drainage services

Condensate pipework

Pipe drop

Vent services

H/L High Level

L/L Low Level

M/L Mid Level

Wash Hand Basin WC Water Closet

T/A To above