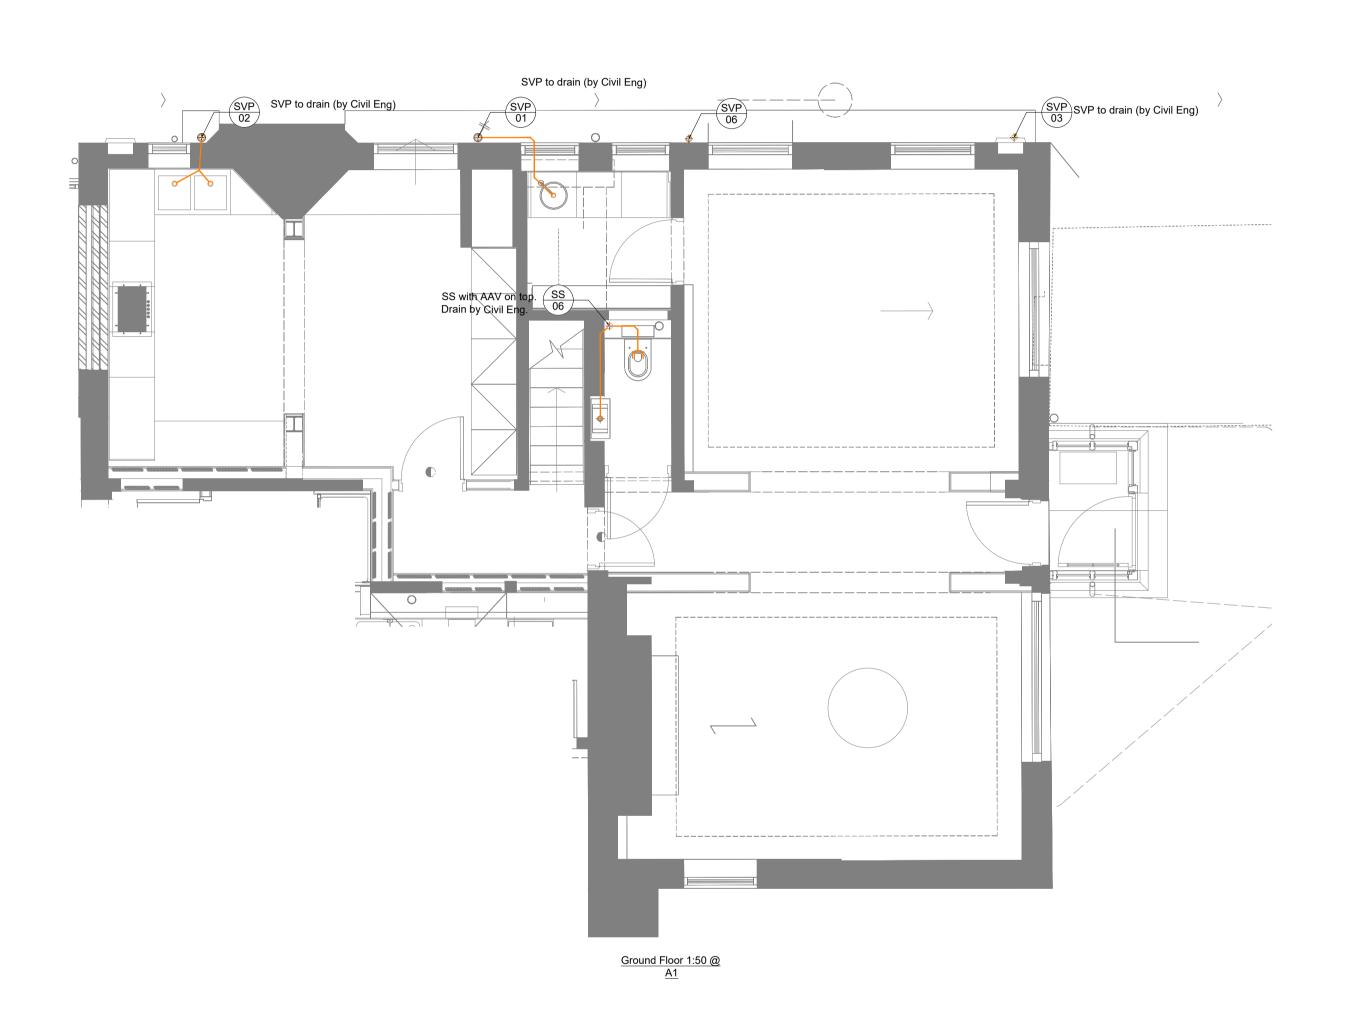

- 1. This drawing is to be read in conjunction with the remainder of the Scotch Partners design information.
- 2. The Contractor shall note that the base architectural design information used in the production of this drawing has not been fully verified by dimensional survey. The Contractor shall make due allowance for any coordination required as a result of the site condition varying from what is indicated on this drawing.
- 3. This is not an installation drawing, nor a co-ordination
- 4. For setting out of all visible terminals and accessories refer to the architects information.
- 5. Provide waste connections with tundish and HepVo for Hot Water cylinder Pressure Relief Vent line and Boiler combined PRV vent/cylinder line
- 6. All the perpendicular drainage connection to be installed with swept tee.
- All soil waste and vent pipework runouts shall be installed in UPVC tube and fittings. Main Soil Vent Stack to be cast
- 8. Expansion couplings shall be fitted to UPVC sanitary plumbing installation as required by the manufacturers literature together with all anchor points required.
- 9. All UPVC waste pipework with diameters in excess of 40mm passing through fire walls, floor slabs or roofs shall be fitted with Terrain firebreak intumescent fire sleeves or similar and agreed.
- 10. All pipework installations shall be fitted as required by the manufactures 'installation' literature
- 11. Testing of the sanitary plumbing shall be by air test as BS5572 (1994) section 10.3 or as required by the local authority.
- 12. Waste pipe from WHB/Sink to be concealed in wall.
- 13. All waste trap (WHB, Sink, Shower) to be anti-vacuum. WHB trap - bottle trap. All waste traps shall be deep seal pattern (75mm seal)
- 14. All internal soil vent pipes and rainwater pipes shall be insulated against condensation and noise.
- 15. All external rain water pipes/gutters/hoppers to be specified by The Architect.

## Legend

**— — —** Below floor

Low level — - - — High Level

Drainage services

Condensate pipework

Pipe drop

Vent services

H/L High Level

L/L Low Level

M/L Mid Level

Wash Hand Basin

WC Water Closet

T/A To above

Atmospheric Air Vent

## For Tender

Bowker Sadler Partnership

Jaga Developments (London) LTD

The Hoo Hampstead

Drawing Title

The Lodge Public Health Drainage Services **Ground Floor** 

Layout

Scale @ A1 1:50 Checked By AL