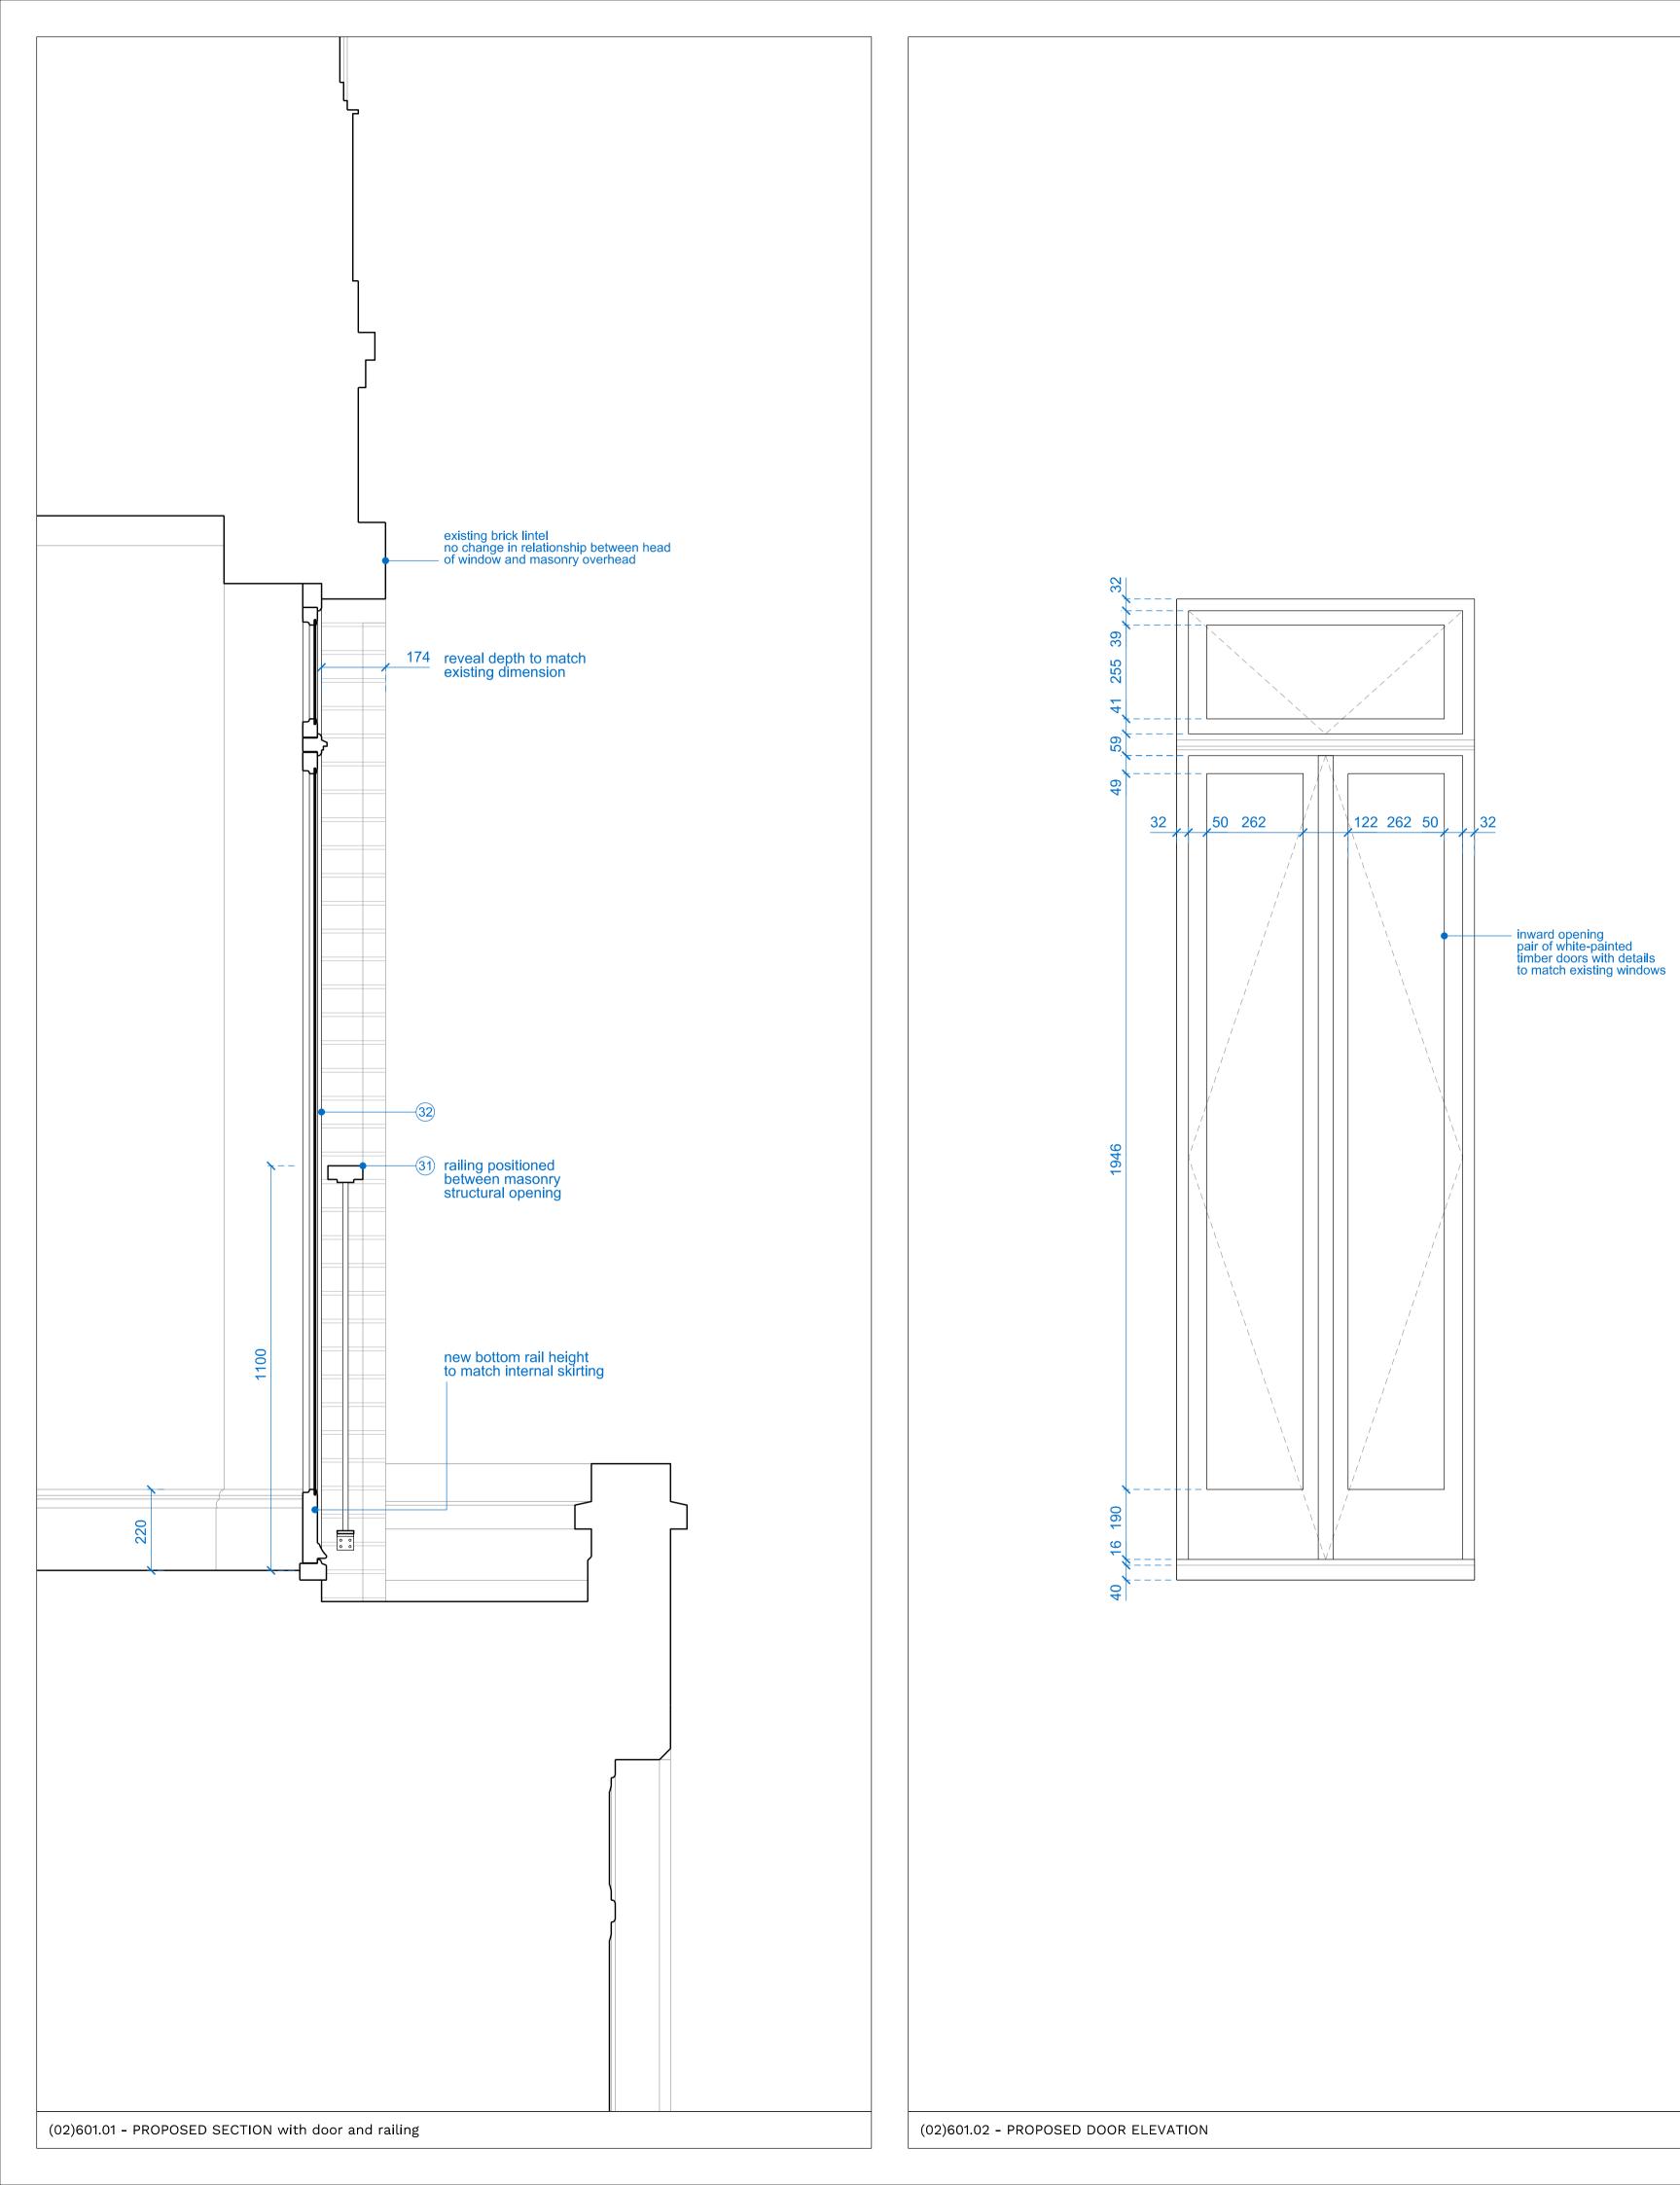

(02)601.03 - PROPOSED RAILING ELEVATION

500 mm 0 100

KEY

EXISTING SPACES

01 Hallway
02 Kitchen
03 Living Room
04 Master Bathroom
05 Master Bedroom
06 Dining Room
07 Bathroom
08 Shared Stairwell

21 Painted Timber Windows 22 Brick Parapet

31 Metal Balustrade wih Timber Handrail 32 Painted Timber Doors

EXISTING FABRIC

PROPOSED FABRIC

drawing title

| DOOR AND RAILING DETAIL |          |                    |
|-------------------------|----------|--------------------|
| status                  | PLANNING |                    |
| scale                   | 1:10 @A1 | 1:20 @A3           |
| job no.                 | source   | drawing no. revisi |