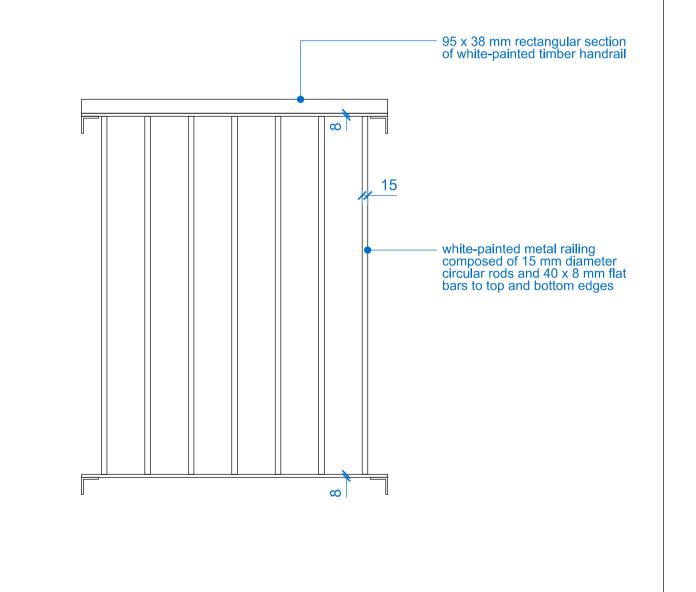

(02)601.03 - PROPOSED RAILING ELEVATION

500 mm 0 100

KEY

EXISTING SPACES

01 Hallway
02 Kitchen
03 Living Room
04 Master Bathroom
05 Master Bedroom
06 Dining Room
07 Bathroom
08 Shared Stairwell

21 Painted Timber Windows 22 Brick Parapet

31 Metal Balustrade wih Timber Handrail 32 Painted Timber Doors

EXISTING FABRIC

PROPOSED FABRIC

drawing title

| DOOR AND RAILING DETAIL |          |                    |
|-------------------------|----------|--------------------|
| status                  | PLANNING |                    |
| scale                   | 1:10 @A1 | 1:20 @A3           |
| job no.                 | source   | drawing no. revisi |