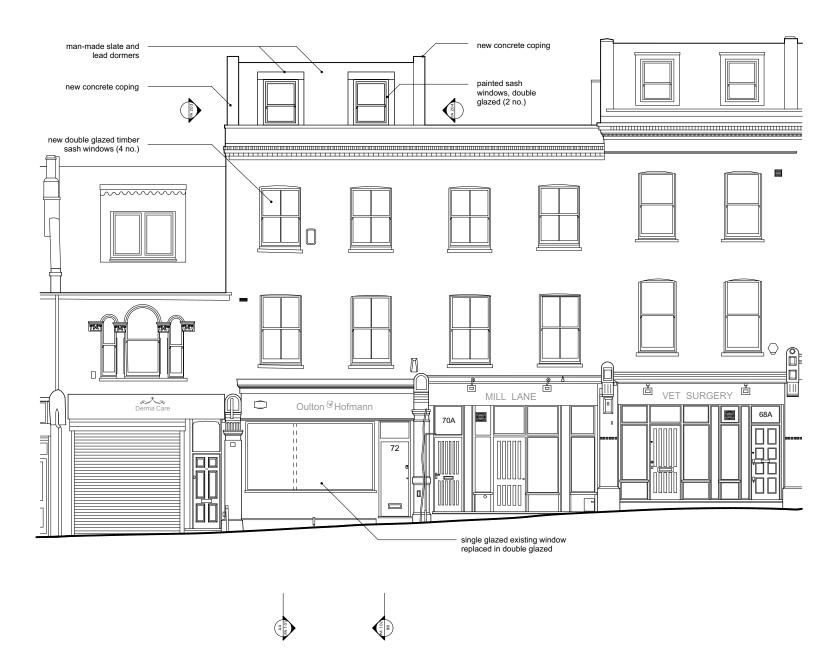

| Notes  These plans and specifications prepared by Robert Dye Architects                                                                                                                                                                                     |          | Rev | Date | Notes | robert <b>dye</b>                                                    |                                    |
|-------------------------------------------------------------------------------------------------------------------------------------------------------------------------------------------------------------------------------------------------------------|----------|-----|------|-------|----------------------------------------------------------------------|------------------------------------|
| LLP as instruments of professional service shall remain the property of Robert Dye Architects LLP.                                                                                                                                                          | 0 1 2 5m |     |      |       | Robert Dye Architects LLP<br>4 Ella Mews, Cressy Road London NW3 2NH |                                    |
| These plans may not be copied or re-used without the express written consent of Robert Dye Architects LLP. The use of these plans for construction is permitted only when specifically released for construction reference by a dated authorised signature. |          |     |      |       |                                                                      | w.robertdye.com<br>@robertdye.com  |
| These plans are project and site specific and shall only be used for their intended purpose unless otherwise permitted by written consent of Robert Dye Architects LLP.                                                                                     |          |     |      |       | 72 Mill Lane                                                         | project no<br>304                  |
| All dimensions shown are indicative and must be double checked on<br>site by the contractor. Any inconsistncies found must be reported to<br>Robert Dye Architects LLP.                                                                                     |          |     |      |       | drawing Proposed Front Elevation                                     | scale<br>1:100 @ A3                |
| DO NOT SCALE FROM THE DRAWING                                                                                                                                                                                                                               |          |     |      |       | drawing no rev                                                       | drawn by<br>MP<br>date<br>Feb 2023 |