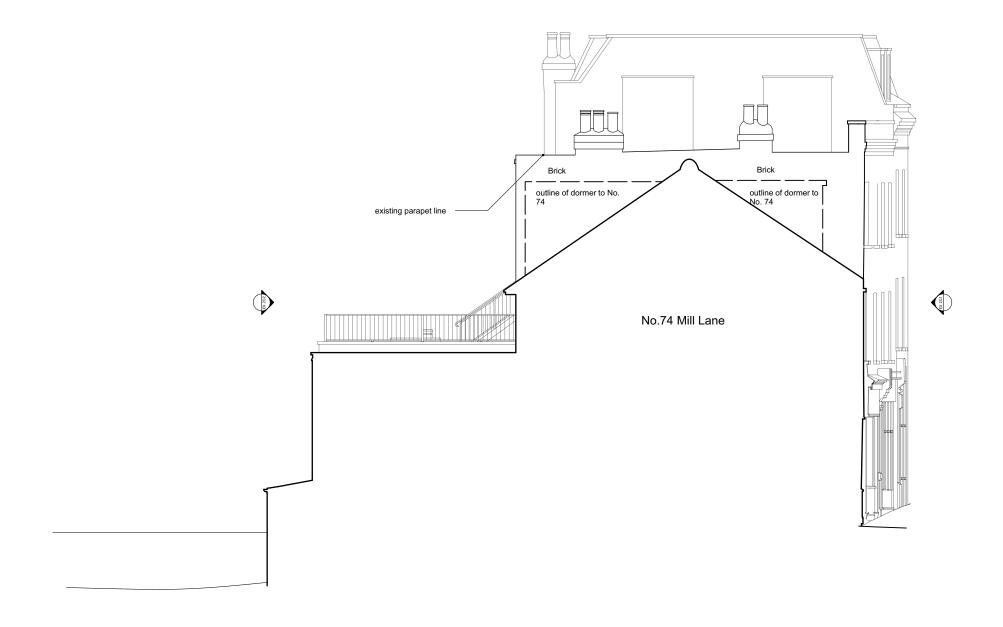

| Notes                                                                                                                                                                                                                                                       |          | Rev | Date | Notes | robert <b>dye</b>                                                    |                                     |
|-------------------------------------------------------------------------------------------------------------------------------------------------------------------------------------------------------------------------------------------------------------|----------|-----|------|-------|----------------------------------------------------------------------|-------------------------------------|
| These plans and specifications prepared by Robert Dye Architects<br>LLP as instruments of professional service shall remain the property<br>of Robert Dye Architects LLP.                                                                                   | 0 1 2 5m |     |      |       | Robert Dye Architects LLP<br>4 Ella Mews, Cressy Road London NW3 2NH |                                     |
| These plans may not be copied or re-used without the express written consent of Robert Dye Architects LLP. The use of these plans for construction is permitted only when specifically released for construction reference by a dated authorised signature. |          |     |      |       | tel: 020 7267 9388 ww<br>fax: 020 7267 9345 email: info              | ww.robertdye.com<br>o@robertdye.com |
| These plans are project and site specific and shall only be used for their intended purpose unless otherwise permitted by written consent of Robert Dye Architects LLP.                                                                                     |          |     |      |       | 72 Mill Lane                                                         | project no<br>304                   |
| All dimensions shown are indicative and must be double checked on<br>site by the contractor. Any inconsistncies found must be reported to<br>Robert Dye Architects LLP.                                                                                     |          |     |      |       | drawing Existing Side Elevation                                      | scale<br>1:100 @ A3                 |
| DO NOT SCALE FROM THE DRAWING                                                                                                                                                                                                                               |          |     |      |       | No 74                                                                | drawn by<br>MP                      |
|                                                                                                                                                                                                                                                             |          |     |      |       | drawing no FX 203                                                    | Feb 2023                            |