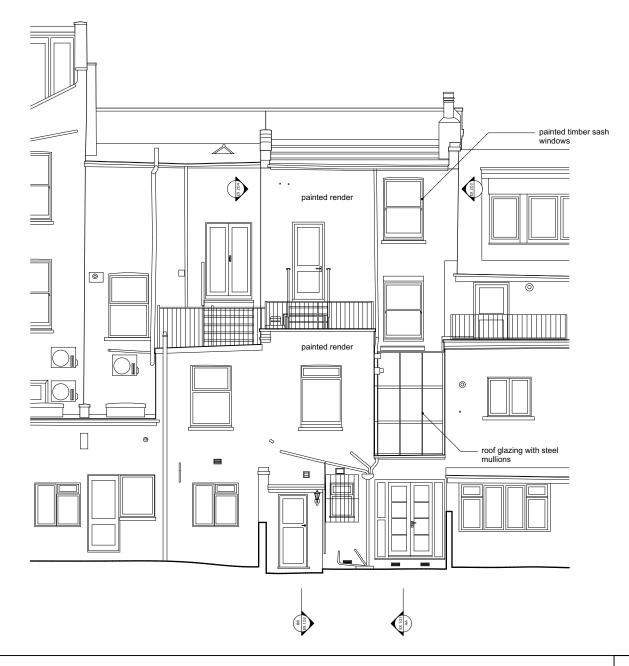

DO NOT SCALE FROM THE DRAWING

| 0 | 1 | 2 | 5m |
|---|---|---|----|
| 1 |   |   | 1  |

| Rev | Date | Notes | robert <b>dye</b>                                                                    |       |                                       |  |
|-----|------|-------|--------------------------------------------------------------------------------------|-------|---------------------------------------|--|
|     |      |       | Robert Dye Architects LLP<br>4 Ella Mews, Cressy Road London NW3 2NH                 |       |                                       |  |
|     |      |       | tel: 020 7267 9388 www.robertdye.com<br>fax: 020 7267 9345 email: info@robertdye.com |       |                                       |  |
|     |      |       | 72 Mill Lane                                                                         |       | project no<br>304                     |  |
|     |      |       | drawing Existing Rear Elevation                                                      |       | scale<br>1:100 @ A3<br>drawn by<br>MP |  |
|     |      |       | drawing no EX 202                                                                    | rev / | date Feb 2023 dwg status Planning     |  |