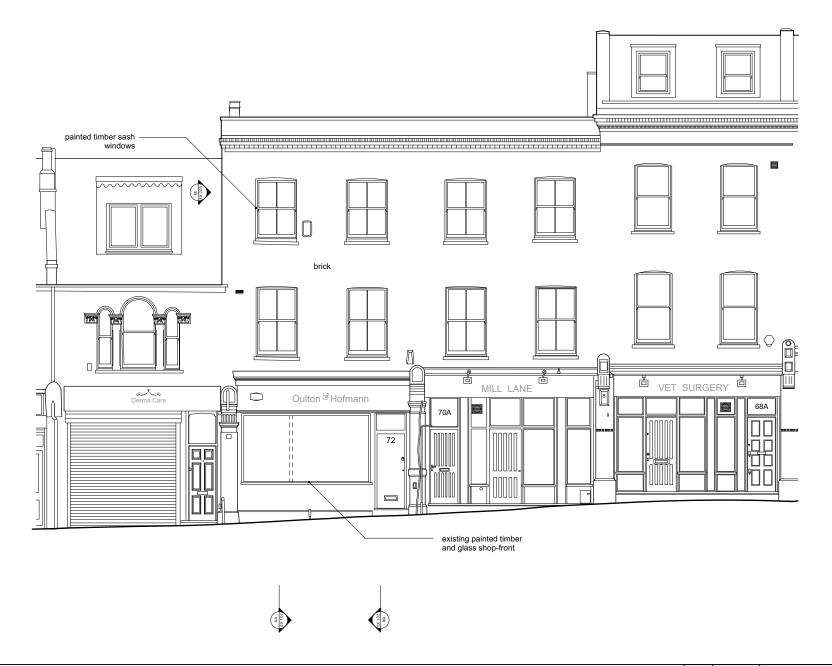

| Notes  These plans and specifications prepared by Robert Dye Architects                                                                                                                                                                                     |          | Rev | Date | Notes | robert <b>dye</b>                                                                    |
|-------------------------------------------------------------------------------------------------------------------------------------------------------------------------------------------------------------------------------------------------------------|----------|-----|------|-------|--------------------------------------------------------------------------------------|
| LLP as instruments of professional service shall remain the property of Robert Dye Architects LLP.                                                                                                                                                          | 0 1 2 5m |     |      |       | Robert Dye Architects LLP 4 Ella Mews, Cressy Road London NW3 2NH                    |
| These plans may not be copied or re-used without the express written consent of Robert Dye Architects LLP. The use of these plans for construction is permitted only when specifically released for construction reference by a dated authorised signature. |          |     |      |       | tel: 020 7267 9388 www.robertdye.com<br>fax: 020 7267 9345 email: info@robertdye.com |
| These plans are project and site specific and shall only be used for their intended purpose unless otherwise permitted by written consent of Robert Dye Architects LLP.                                                                                     |          |     |      |       | 72 Mill Lane project no 304                                                          |
| All dimensions shown are indicative and must be double checked on site by the contractor. Any inconsistncies found must be reported to Robert Dye Architects LLP.  DO NOT SCALE FROM THE DRAWING                                                            |          |     |      |       | drawing Existing Front Elevation Scale 1:100 @ A3 drawin by MP                       |
| DO NOT SOALE FROM THE DRAWING                                                                                                                                                                                                                               |          |     |      |       | drawing no  EX 201  rev / date Feb 2023 dwg status Planning                          |