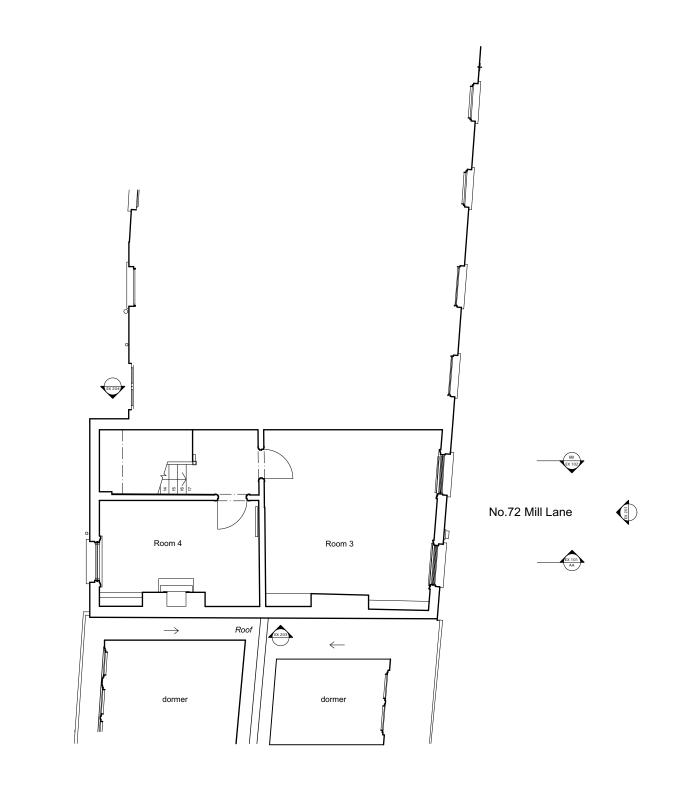

DO NOT SCALE FROM THE DRAWING

|              | 0 | 1 | 2 | 5m |
|--------------|---|---|---|----|
| $\bigcirc$ N |   |   |   |    |

| Rev | Date | Notes | robert <b>dye</b>                                                    |       |                                       |  |  |
|-----|------|-------|----------------------------------------------------------------------|-------|---------------------------------------|--|--|
|     |      |       | Robert Dye Architects LLP<br>4 Ella Mews, Cressy Road London NW3 2NH |       |                                       |  |  |
|     |      |       |                                                                      |       | robertdye.com<br>robertdye.com        |  |  |
|     |      |       | 72 Mill Lane                                                         |       | project no<br>304                     |  |  |
|     |      |       | Existing Second Floor                                                |       | scale<br>1:100 @ A3<br>drawn by<br>MP |  |  |
|     |      |       | drawing no EX 004                                                    | rev / | Feb 2023 dwg status Planning          |  |  |