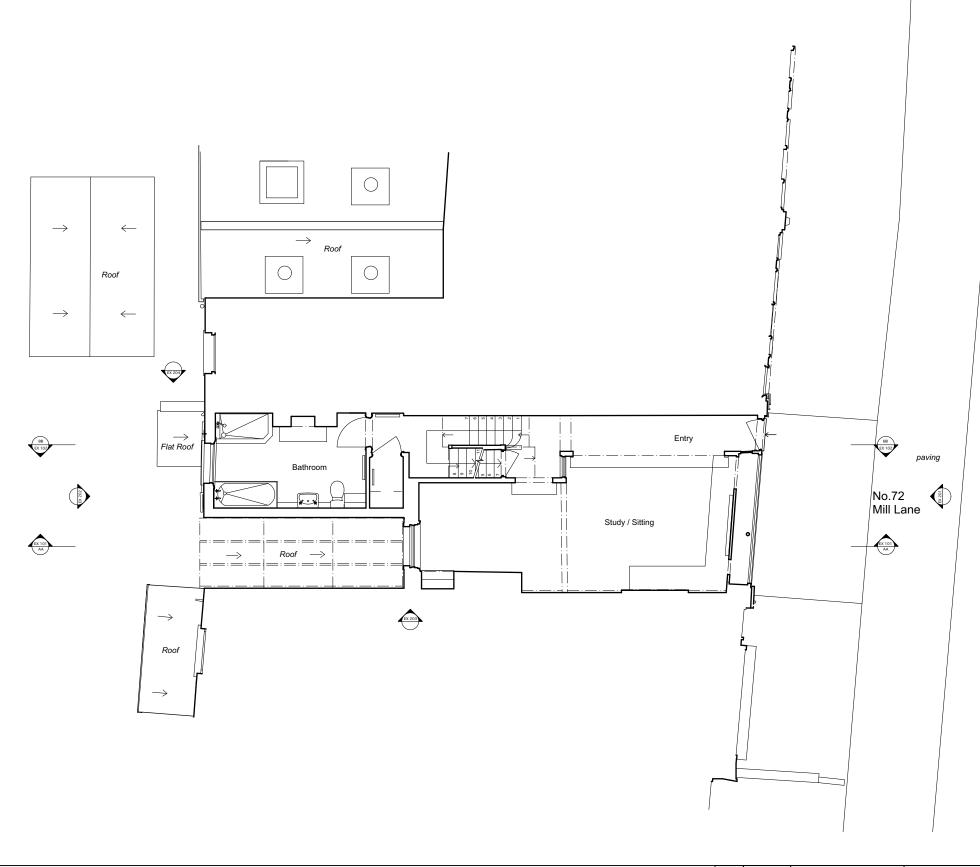

DO NOT SCALE FROM THE DRAWING

|              | 0 | 1 | 2 | 5m |
|--------------|---|---|---|----|
| $\bigcirc$ N |   |   |   |    |

| lev | Date | Notes | robert <b>dye</b>                                                    |                |                                |  |  |
|-----|------|-------|----------------------------------------------------------------------|----------------|--------------------------------|--|--|
|     |      |       | Robert Dye Architects LLP<br>4 Ella Mews, Cressy Road London NW3 2NH |                |                                |  |  |
|     |      |       |                                                                      |                | robertdye.com<br>robertdye.com |  |  |
|     |      |       | 72 Mill Lane                                                         |                | project no<br>304              |  |  |
|     |      |       | Existing Upper Ground                                                | scale<br>1:100 |                                |  |  |
|     |      |       | Plan                                                                 | drawn by<br>MP |                                |  |  |
|     |      |       | drawing no                                                           | rev /          | Feb 2023                       |  |  |
|     |      |       | EX 002                                                               | /              | dwg status                     |  |  |