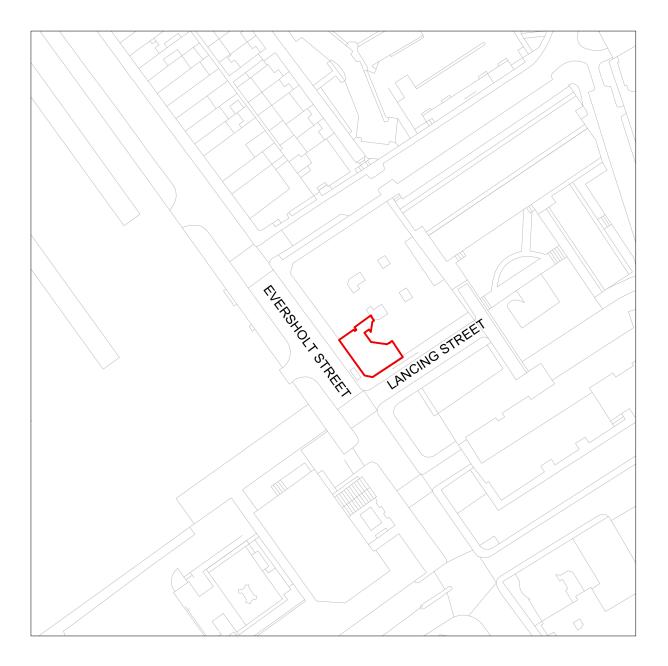

SITE ADDRESS: 24 EVERSHOLT STREET LONDON NW1 1AD

## ADVERTISEMENT AND SHOPFRONT APPLICATION

SITE ADDRESS: 24 EVERSHOLT STREET LONDON NW1 1AD

## ADVERTISEMENT AND SHOPFRONT APPLICATION

APPLICATION SITE

LANCING STREET

Holland Harvey Architects Unit 1.4 1-5 Vyner Street London E2 9DG hello@hollandharvey.com +44 203 327 0340

ent

Gail's Bakery

Date Status Scale @ A3 09/08/2023 PLANNING 1:100 Gail's Bakery LOCATION MAP SCALE 1:1250 . 00 09/08/2023 ISSUED FOR PLANNING REV DATE DESCRIPTION © Copyright Holland Harvey Architects 2022