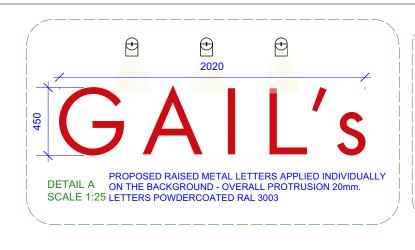

n                   |                    |                     |
|-------------------------|---------------------|--------------------|---------------------|
| Drawing<br>Existing Sou | uth East Eleva      | ation 01           |                     |
| Job Number<br>23021     | Drawing Number 0300 |                    | Rev<br>00           |
| Drawn<br>KK             | Date 09/08/2023     | Status<br>PLANNING | Scale @ A3<br>1:100 |

LANCING STREET



Holland Harvey Architects Unit 1.4 1-5 Vyner Street London E2 9DG hello@hollandharvey.com +44 203 327 0340

ent

Gail's Bakery







Date Status Scale @ A3 09/08/2023 PLANNING 1:100 Gail's Bakery LOCATION MAP SCALE 1:1250 . 00 09/08/2023 ISSUED FOR PLANNING REV DATE DESCRIPTION © Copyright Holland Harvey Architects 2022



METAL LETTERING









## ADVERTISEMENT AND SHOPFRONT APPLICATION