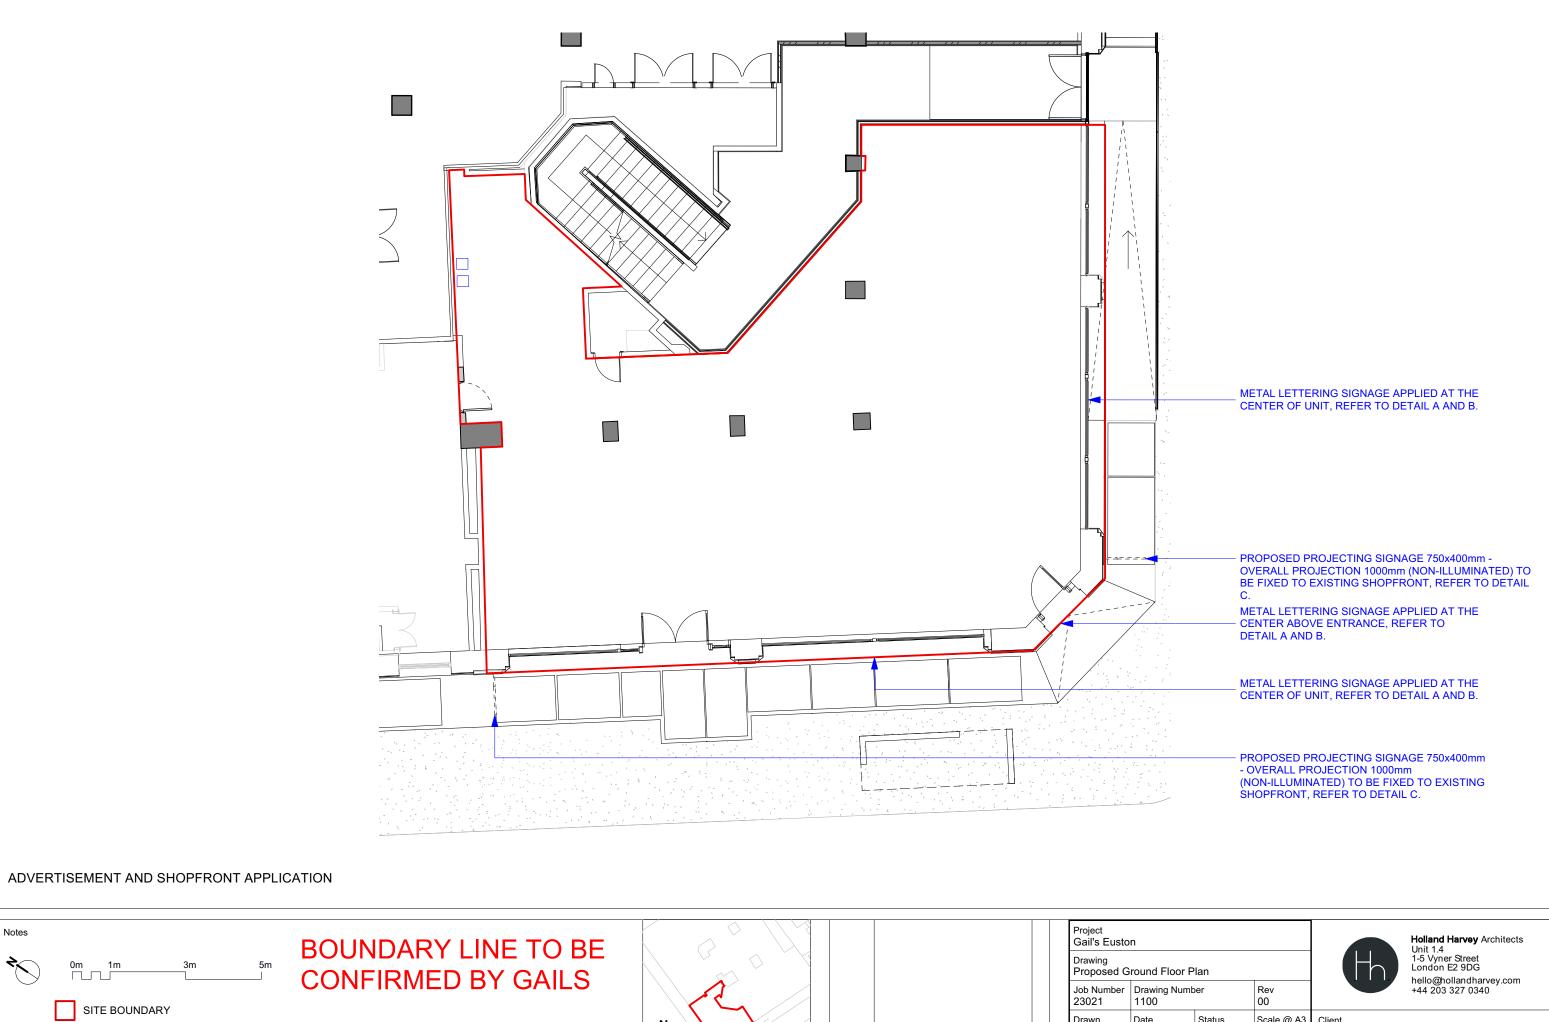

TE ADDRESS: 24 EVERSHOLT STREET LONDON NW1 1AD



## ADVERTISEMENT AND SHOPFRONT APPLICATION









APPLICATION SITE

## ADVERTISEMENT AND SHOPFRONT APPLICATION

EVERSHOLT STREET



| Project<br>Gail's Eusto | n                   |                    |                     |
|-------------------------|---------------------|--------------------|---------------------|
| Drawing<br>Existing Sou | uth East Eleva      | ation 01           |                     |
| Job Number<br>23021     | Drawing Number 0300 |                    | Rev<br>00           |
| Drawn<br>KK             | Date 09/08/2023     | Status<br>PLANNING | Scale @ A3<br>1:100 |

LANCING STREET



Holland Harvey Architects Unit 1.4 1-5 Vyner Street London E2 9DG hello@hollandharvey.com +44 203 327 0340

ent

Gail's Bakery







Date Status Scale @ A3 09/08/2023 PLANNING 1:100 Gail's Bakery LOCATION MAP SCALE 1:1250 . 00 09/08/2023 ISSUED FOR PLANNING REV DATE DESCRIPTION © Copyright Holland Harvey Architects 2022



METAL LETTERING









## ADVERTISEMENT AND SHOPFRONT APPLICATION