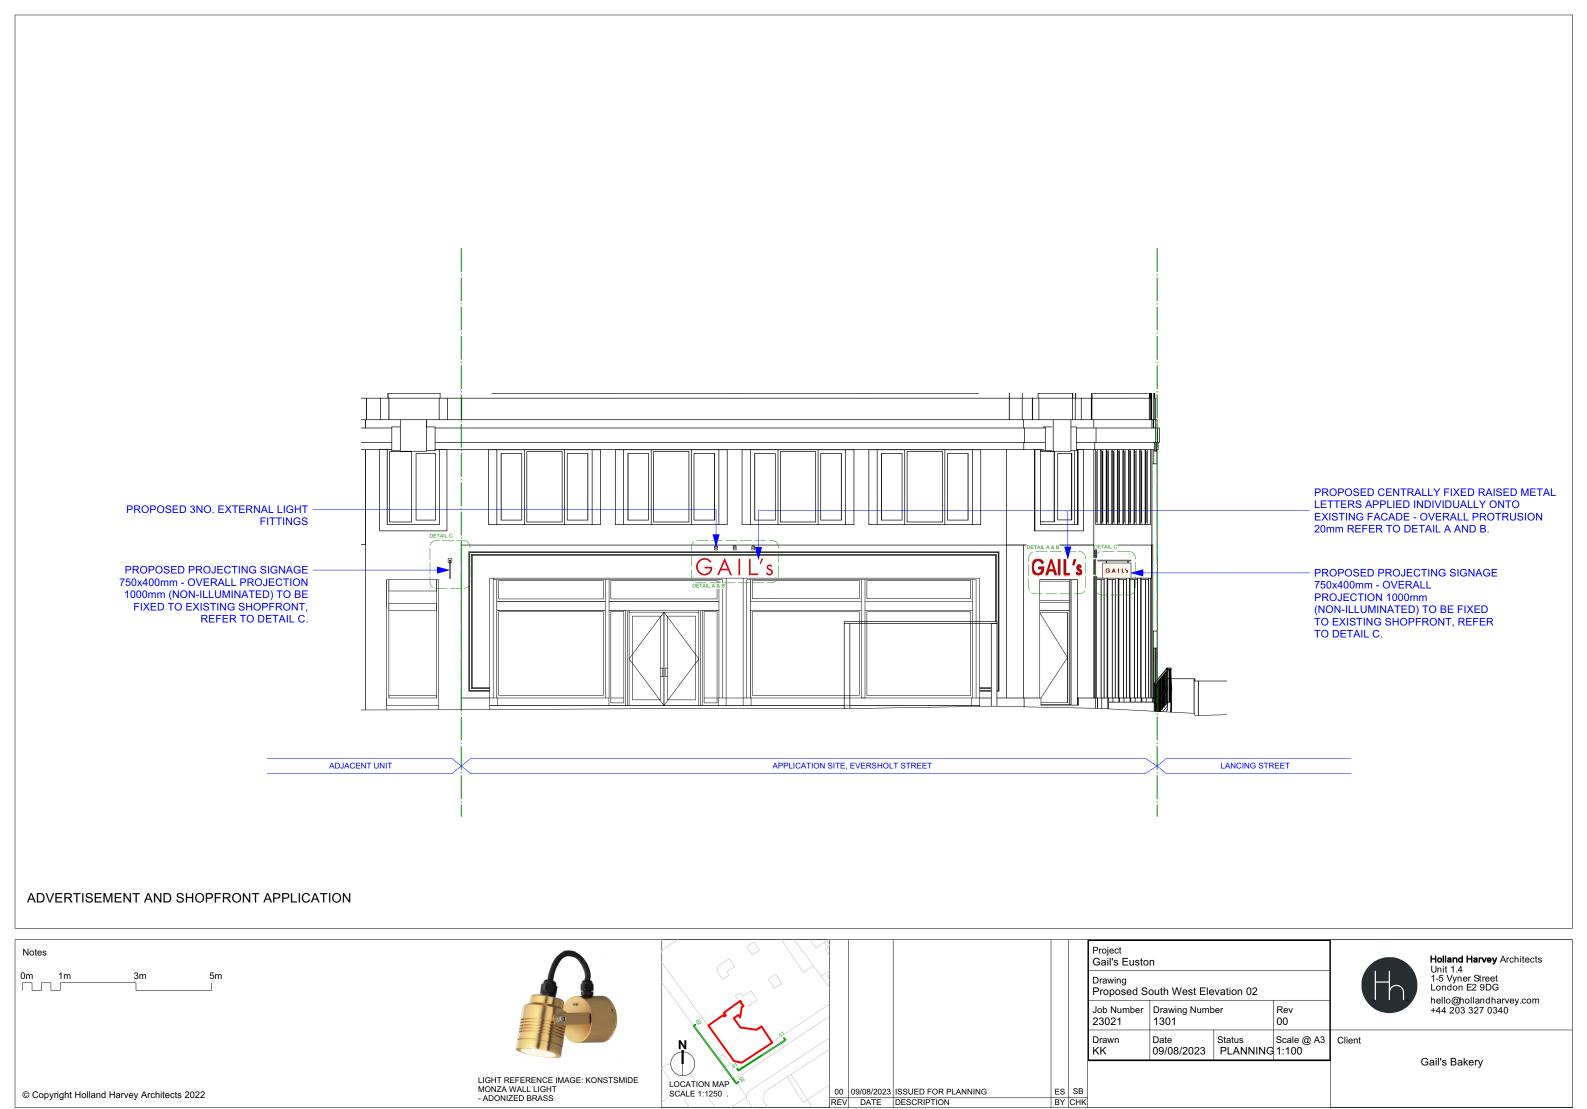

## ADVERTISEMENT AND SHOPFRONT APPLICATION

SITE ADDRESS: 24 EVERSHOLT STREET LONDON NW1 1AD

## ADVERTISEMENT AND SHOPFRONT APPLICATION

APPLICATION SITE

## ADVERTISEMENT AND SHOPFRONT APPLICATION

EVERSHOLT STREET

| Project<br>Gail's Eusto | n                   |                    |                     |
|-------------------------|---------------------|--------------------|---------------------|
| Drawing<br>Existing Sou | uth East Eleva      | ation 01           |                     |
| Job Number<br>23021     | Drawing Number 0300 |                    | Rev<br>00           |
| Drawn<br>KK             | Date 09/08/2023     | Status<br>PLANNING | Scale @ A3<br>1:100 |

METAL LETTERING

## ADVERTISEMENT AND SHOPFRONT APPLICATION