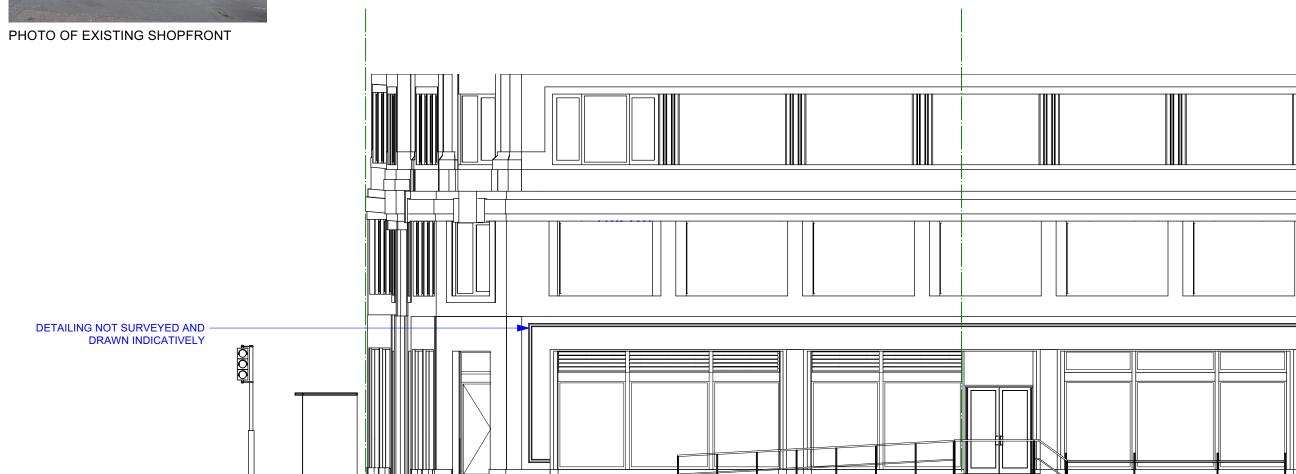

## ADVERTISEMENT AND SHOPFRONT APPLICATION

EVERSHOLT STREET

| Project<br>Gail's Eusto | n                   |                    |                     |
|-------------------------|---------------------|--------------------|---------------------|
| Drawing<br>Existing Sou | uth East Eleva      | ation 01           |                     |
| Job Number<br>23021     | Drawing Number 0300 |                    | Rev<br>00           |
| Drawn<br>KK             | Date 09/08/2023     | Status<br>PLANNING | Scale @ A3<br>1:100 |

METAL LETTERING