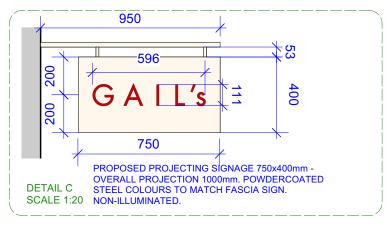

|                    |                     |
|-------------------------|---------------------|--------------------|---------------------|
| Drawing<br>Existing Sou | uth East Eleva      | ation 01           |                     |
| Job Number<br>23021     | Drawing Number 0300 |                    | Rev<br>00           |
| Drawn<br>KK             | Date 09/08/2023     | Status<br>PLANNING | Scale @ A3<br>1:100 |

LANCING STREET



Holland Harvey Architects Unit 1.4 1-5 Vyner Street London E2 9DG hello@hollandharvey.com +44 203 327 0340

ent

Gail's Bakery







Date Status Scale @ A3 09/08/2023 PLANNING 1:100 Gail's Bakery LOCATION MAP SCALE 1:1250 . 00 09/08/2023 ISSUED FOR PLANNING REV DATE DESCRIPTION © Copyright Holland Harvey Architects 2022



METAL LETTERING









## ADVERTISEMENT AND SHOPFRONT APPLICATION