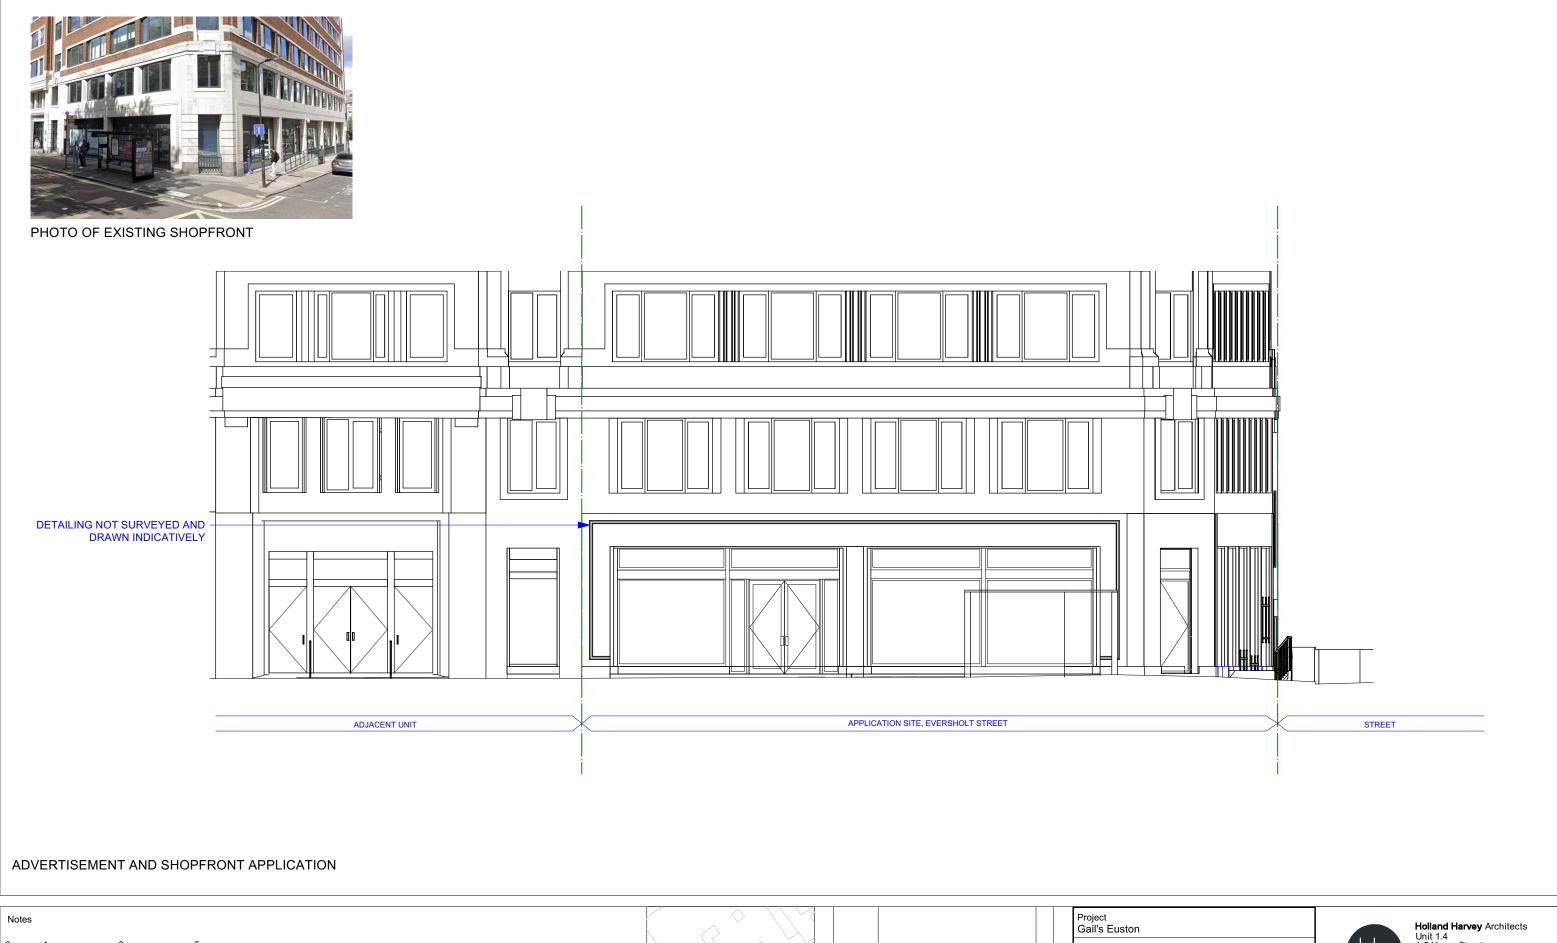

## ADVERTISEMENT AND SHOPFRONT APPLICATION

EVERSHOLT STREET

| Project<br>Gail's Eusto | n                   |                    |                     |
|-------------------------|---------------------|--------------------|---------------------|
| Drawing<br>Existing Sou | uth East Eleva      | ation 01           |                     |
| Job Number<br>23021     | Drawing Number 0300 |                    | Rev<br>00           |
| Drawn<br>KK             | Date 09/08/2023     | Status<br>PLANNING | Scale @ A3<br>1:100 |