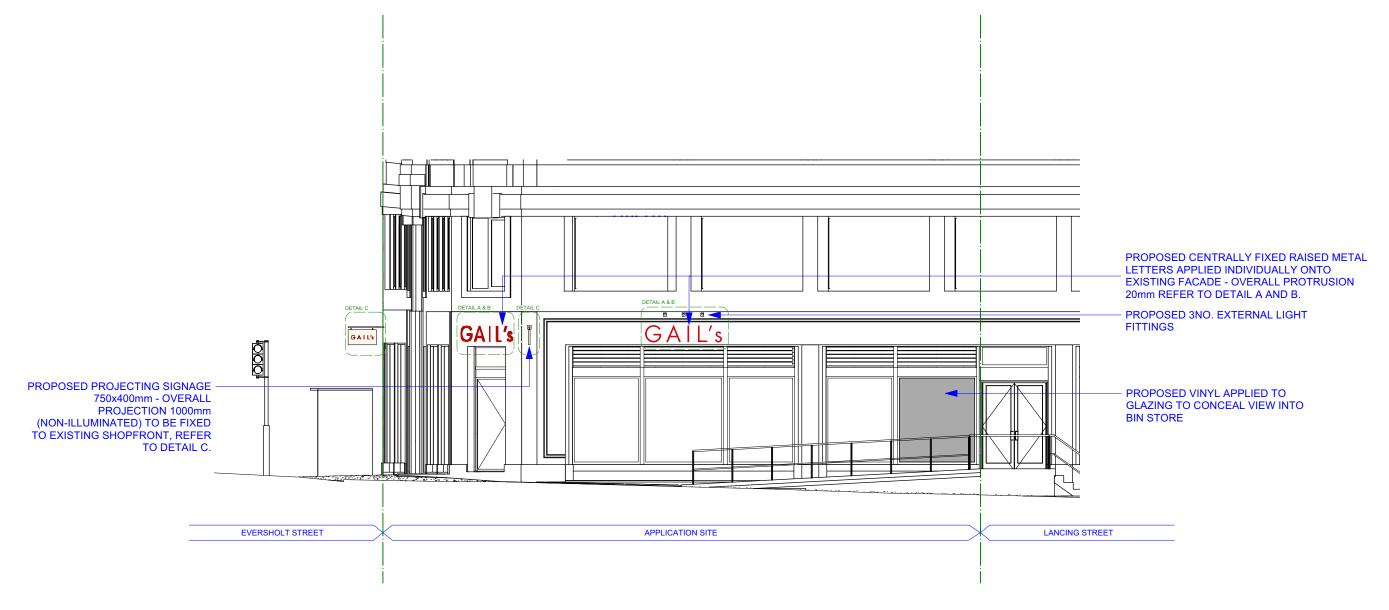

## ADVERTISEMENT AND SHOPFRONT APPLICATION

APPLICATION SITE

## ADVERTISEMENT AND SHOPFRONT APPLICATION

EVERSHOLT STREET

| Project<br>Gail's Eusto | n                   |                    |                     |
|-------------------------|---------------------|--------------------|---------------------|
| Drawing<br>Existing Sou | uth East Eleva      | ation 01           |                     |
| Job Number<br>23021     | Drawing Number 0300 |                    | Rev<br>00           |
| Drawn<br>KK             | Date 09/08/2023     | Status<br>PLANNING | Scale @ A3<br>1:100 |

LANCING STREET

Holland Harvey Architects Unit 1.4 1-5 Vyner Street London E2 9DG hello@hollandharvey.com +44 203 327 0340

ent

Gail's Bakery

Date Status Scale @ A3 09/08/2023 PLANNING 1:100 Gail's Bakery LOCATION MAP SCALE 1:1250 . 00 09/08/2023 ISSUED FOR PLANNING REV DATE DESCRIPTION © Copyright Holland Harvey Architects 2022