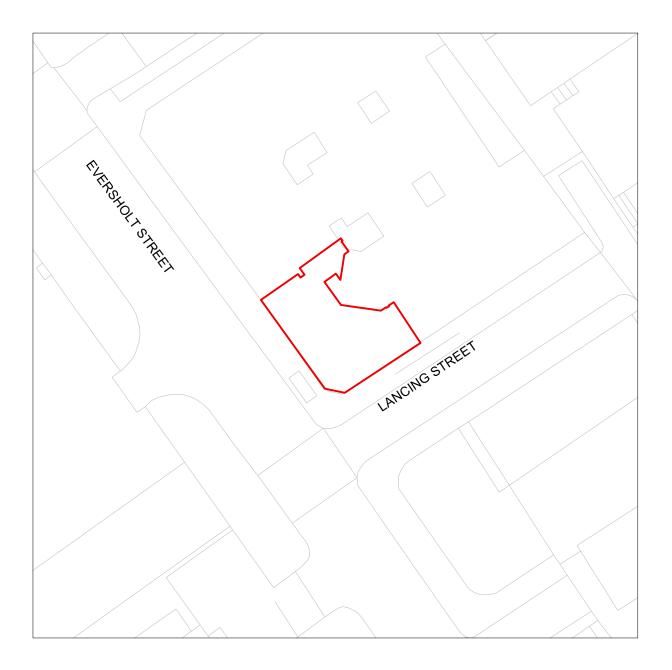

## ADVERTISEMENT AND SHOPFRONT APPLICATION

APPLICATION SITE

## ADVERTISEMENT AND SHOPFRONT APPLICATION

EVERSHOLT STREET

| Project<br>Gail's Eusto | n                   |                    |                     |
|-------------------------|---------------------|--------------------|---------------------|
| Drawing<br>Existing Sou | uth East Eleva      | ation 01           |                     |
| Job Number<br>23021     | Drawing Number 0300 |                    | Rev<br>00           |
| Drawn<br>KK             | Date 09/08/2023     | Status<br>PLANNING | Scale @ A3<br>1:100 |

LANCING STREET

Holland Harvey Architects Unit 1.4 1-5 Vyner Street London E2 9DG hello@hollandharvey.com +44 203 327 0340

ent

Gail's Bakery

Date Status Scale @ A3 09/08/2023 PLANNING 1:100 Gail's Bakery LOCATION MAP SCALE 1:1250 . 00 09/08/2023 ISSUED FOR PLANNING REV DATE DESCRIPTION © Copyright Holland Harvey Architects 2022