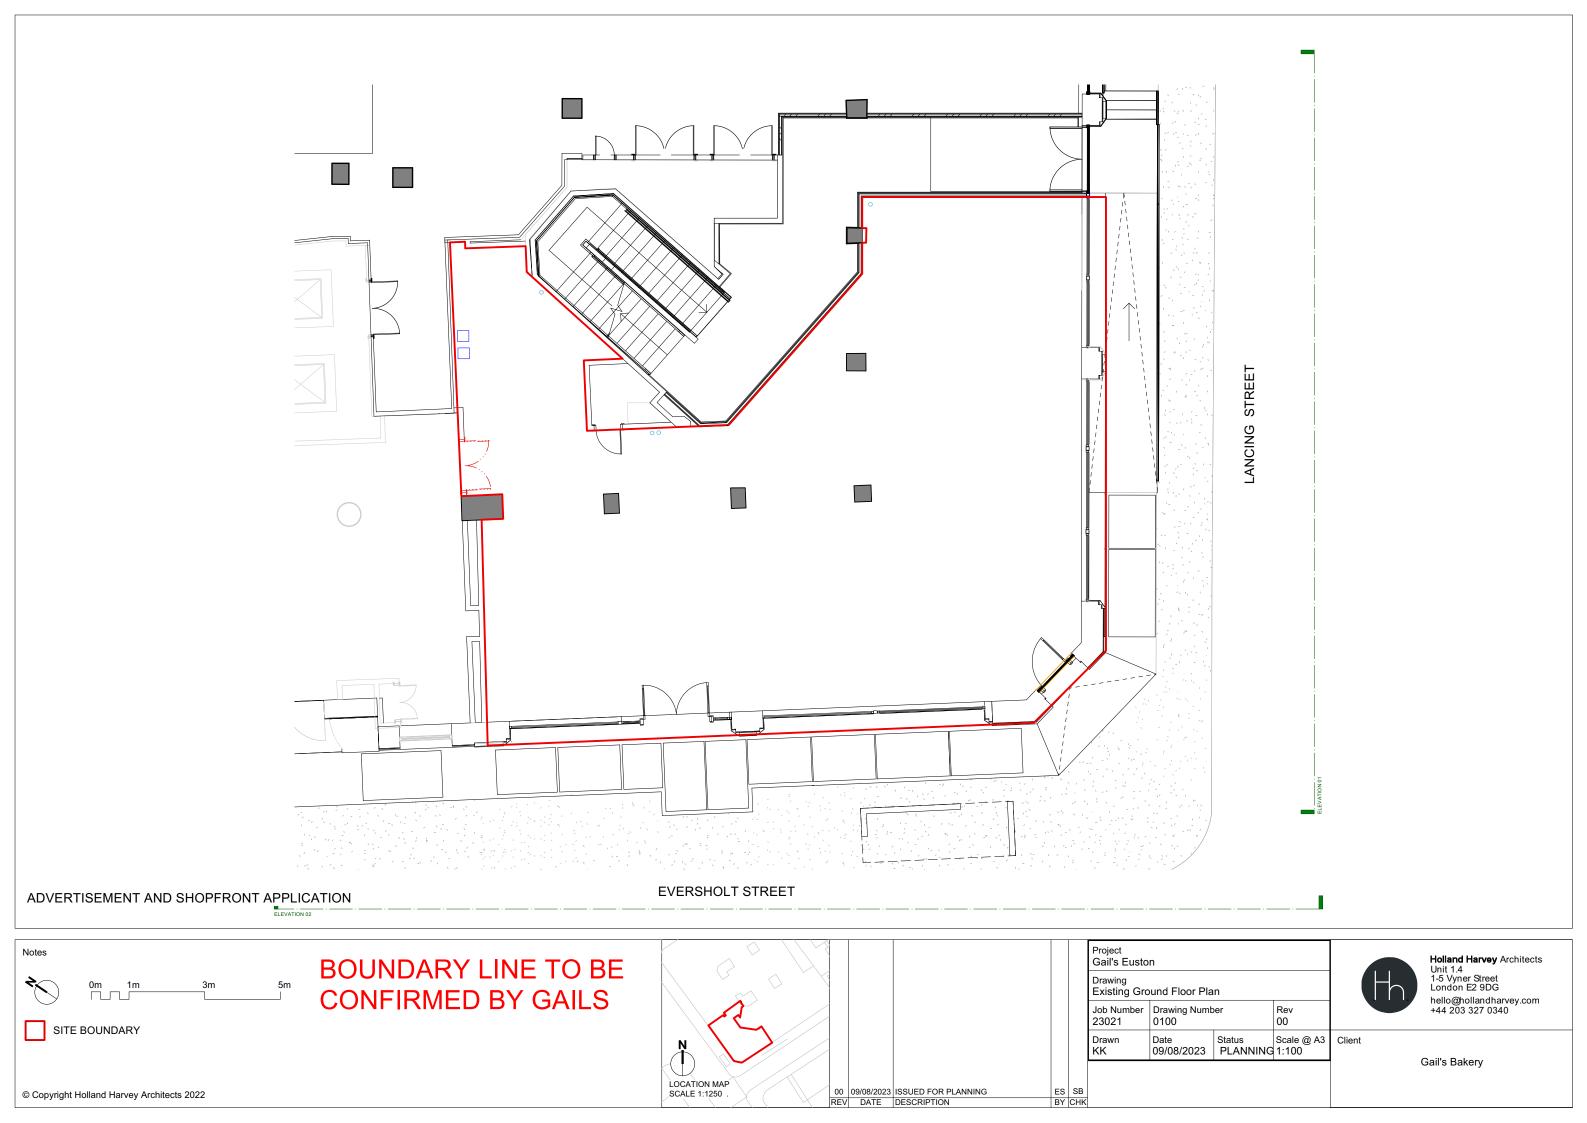

## ADVERTISEMENT AND SHOPFRONT APPLICATION

SITE ADDRESS: 24 EVERSHOLT STREET LONDON NW1 1AD

## ADVERTISEMENT AND SHOPFRONT APPLICATION

APPLICATION SITE

LANCING STREET

Holland Harvey Architects Unit 1.4 1-5 Vyner Street London E2 9DG hello@hollandharvey.com +44 203 327 0340

ent

Gail's Bakery

Date Status Scale @ A3 09/08/2023 PLANNING 1:100 Gail's Bakery LOCATION MAP SCALE 1:1250 . 00 09/08/2023 ISSUED FOR PLANNING REV DATE DESCRIPTION © Copyright Holland Harvey Architects 2022