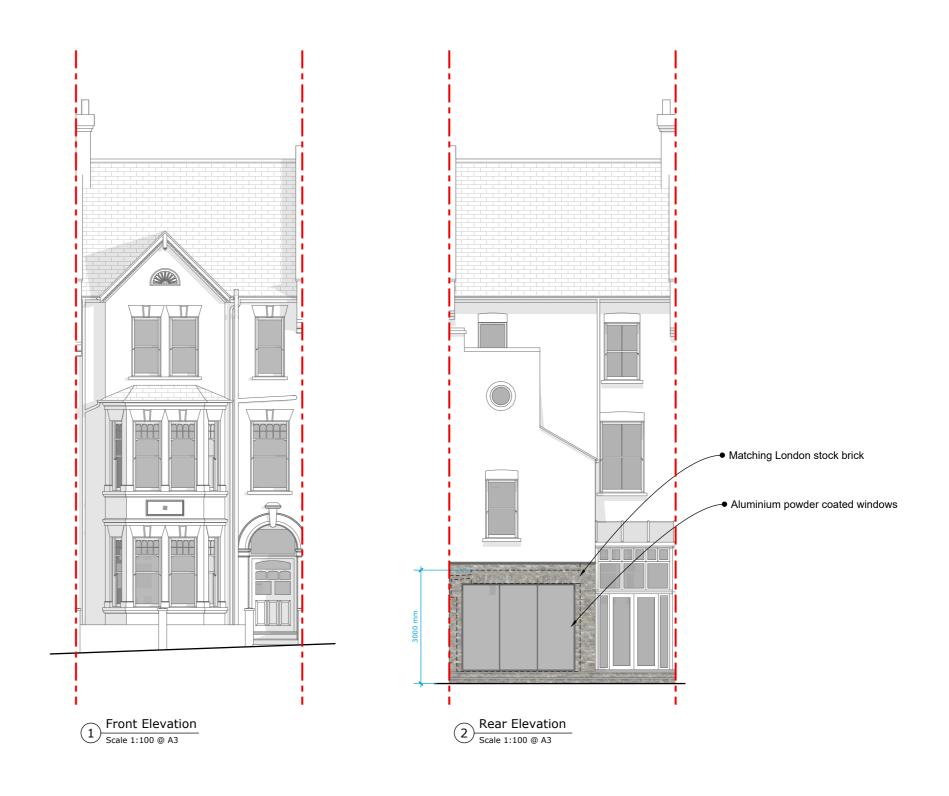

0 2 4 6 8 10

| CONSTRUCTION NOTE:  DO NOT SCALE FROM THIS DRAWING.                                                                                   | Project | 15 Heath Hurst Road, NW3 2RU |              |               |     | Dwg Title Proposed Elevations |      |                            |         |  |  |  |  |  |
|---------------------------------------------------------------------------------------------------------------------------------------|---------|------------------------------|--------------|---------------|-----|-------------------------------|------|----------------------------|---------|--|--|--|--|--|
|                                                                                                                                       |         | Sara                         |              | Scal          |     | 100                           | @A3  | B Dwg No. 134 -GA-10 Rev - |         |  |  |  |  |  |
| LEGALLY BINDING CONTRACT.                                                                                                             | Created |                              |              | Current Stage | Rev | Drwn                          | Chkd | Date                       | Comment |  |  |  |  |  |
| DO NOT REPRODUCE ANY PART OF THIS DRAWING WITHOUT PRIOR WRITTEN CONSENT. THIS DRAWING REMAINS THE COPYRIGHT OF PARALLEL ARCHITECTURE. | Drawn   | JN                           | Date Aug. 23 | Planning      |     |                               |      |                            |         |  |  |  |  |  |