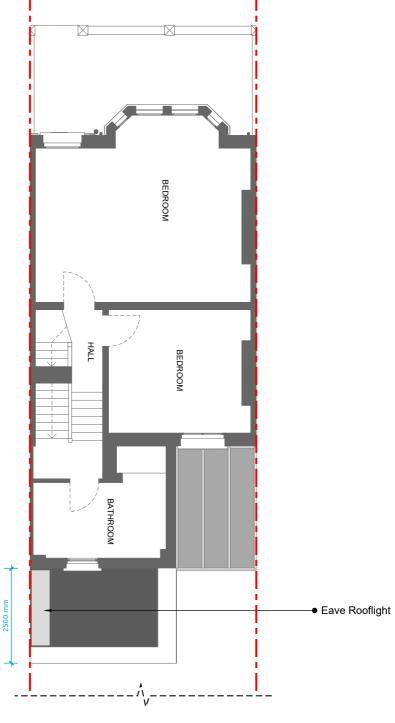

0 2 4 6 8 10r

Basement Plan
Scale 1:100 @ A3

Ground Floor Plan
Scale 1:100 @ A3

| (3) | First Floor Plan |
|-----|------------------|
| (3) | Scale 1:100 @ A3 |

| CONSTRUCTION NOTE:                                                                          | Project | 15 H                            | oath Hurst R | oad, NW3 2RU  | Dwg Title Proposed Plans 1 |      |      |      |                             |  |  |  |  |  |
|---------------------------------------------------------------------------------------------|---------|---------------------------------|--------------|---------------|----------------------------|------|------|------|-----------------------------|--|--|--|--|--|
| DO NOT SCALE FROM THIS DRAWING.                                                             |         | 1311                            | eath Huist K | Jau, NWJ ZNO  |                            |      | PIOL | ose  | seu Pidiis 1                |  |  |  |  |  |
| DO NOT USE ANY AREAS INDICATED FOR EITHER VALUATION, PURCHASE SALE OR ANY OTHER FORM OF     | Client  | <sup>Client</sup> Sarah Stolarz |              |               |                            |      | 100  | @A3  | A3 Dwg No. 134 -GA-08 Rev - |  |  |  |  |  |
| LEGALLY BINDING CONTRACT.  DO NOT REPRODUCE ANY PART OF THIS DRAWING                        | Created |                                 |              | Current Stage | Rev                        | Drwn | Chkd | Date | ate Comment                 |  |  |  |  |  |
| WITHOUT PRIOR WRITTEN CONSENT. THIS DRAWING REMAINS THE COPYRIGHT OF PARALLEL ARCHITECTURE. | Drawn   | JN                              | Date Aug. 23 | Planning      |                            |      |      |      |                             |  |  |  |  |  |