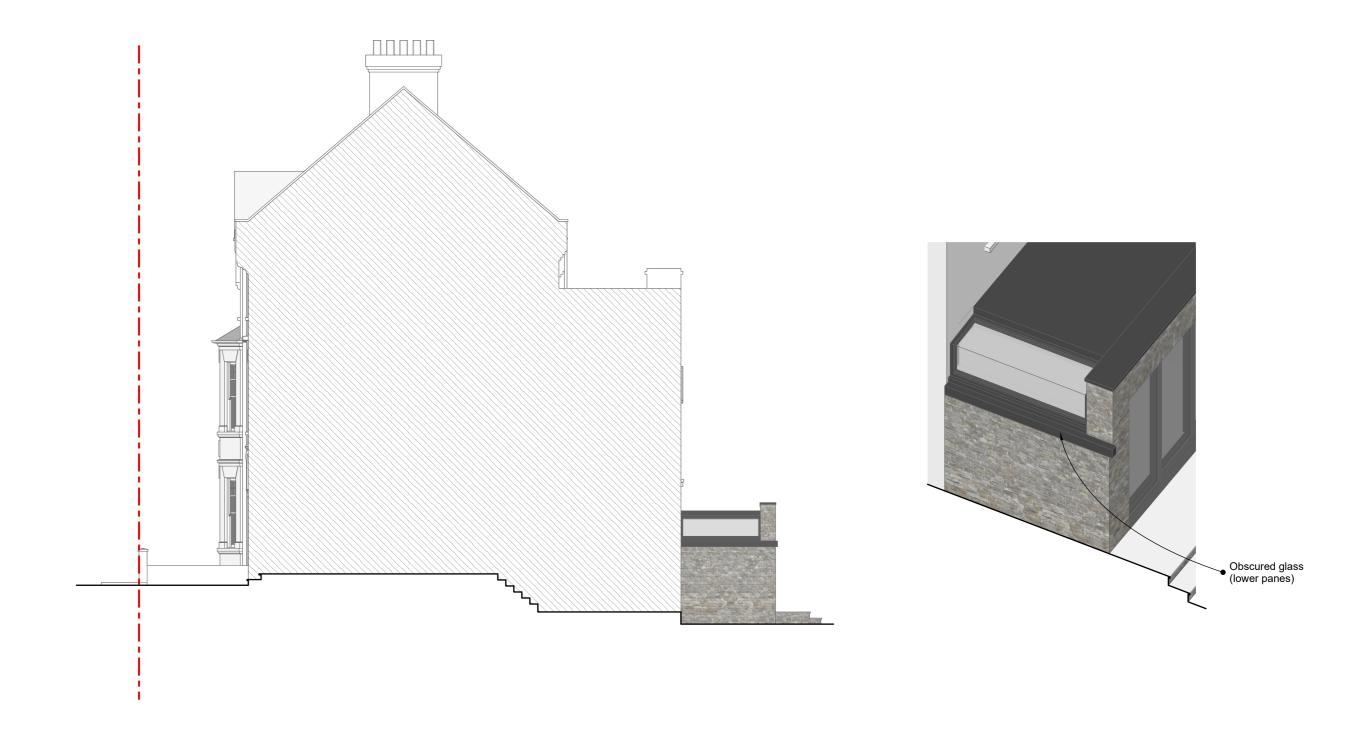

2 4 6 8 10

| CONSTRUCTION NOTE:  DO NOT SCALE FROM THIS DRAWING.                                                                                     | Project | <sup>roject</sup> 15 Heath Hurst Road, NW3 2RU |         |               |     |      |      | Dwg Title Neighbouring Section/Elevation |                          |  |  |  |  |  |  |
|-----------------------------------------------------------------------------------------------------------------------------------------|---------|------------------------------------------------|---------|---------------|-----|------|------|------------------------------------------|--------------------------|--|--|--|--|--|--|
| DO NOT USE ANY AREAS INDICATED FOR EITHER VALUATION, PURCHASE SALE OR ANY OTHER FORM OF                                                 |         | <sup>Client</sup> Sarah Stolarz                |         |               |     |      |      | @A3                                      | Dwg No. 134 -GA-12 Rev - |  |  |  |  |  |  |
| LEGALLY BINDING CONTRACT.  DO NOT REPRODUCE ANY PART OF THIS DRAWING                                                                    | Created |                                                |         | Current Stage | Rev | Drwn | Chkd | Date                                     | Comment                  |  |  |  |  |  |  |
| WITHOUT PRIOR WRITTEN CONSENT. THIS DRAWING WITHOUT PRIOR WRITTEN CONSENT. THIS DRAWING REMAINS THE COPYRIGHT OF PARALLEL ARCHITECTURE. | Drawn   | JN                                             | Aug. 23 | Planning      |     |      |      |                                          |                          |  |  |  |  |  |  |