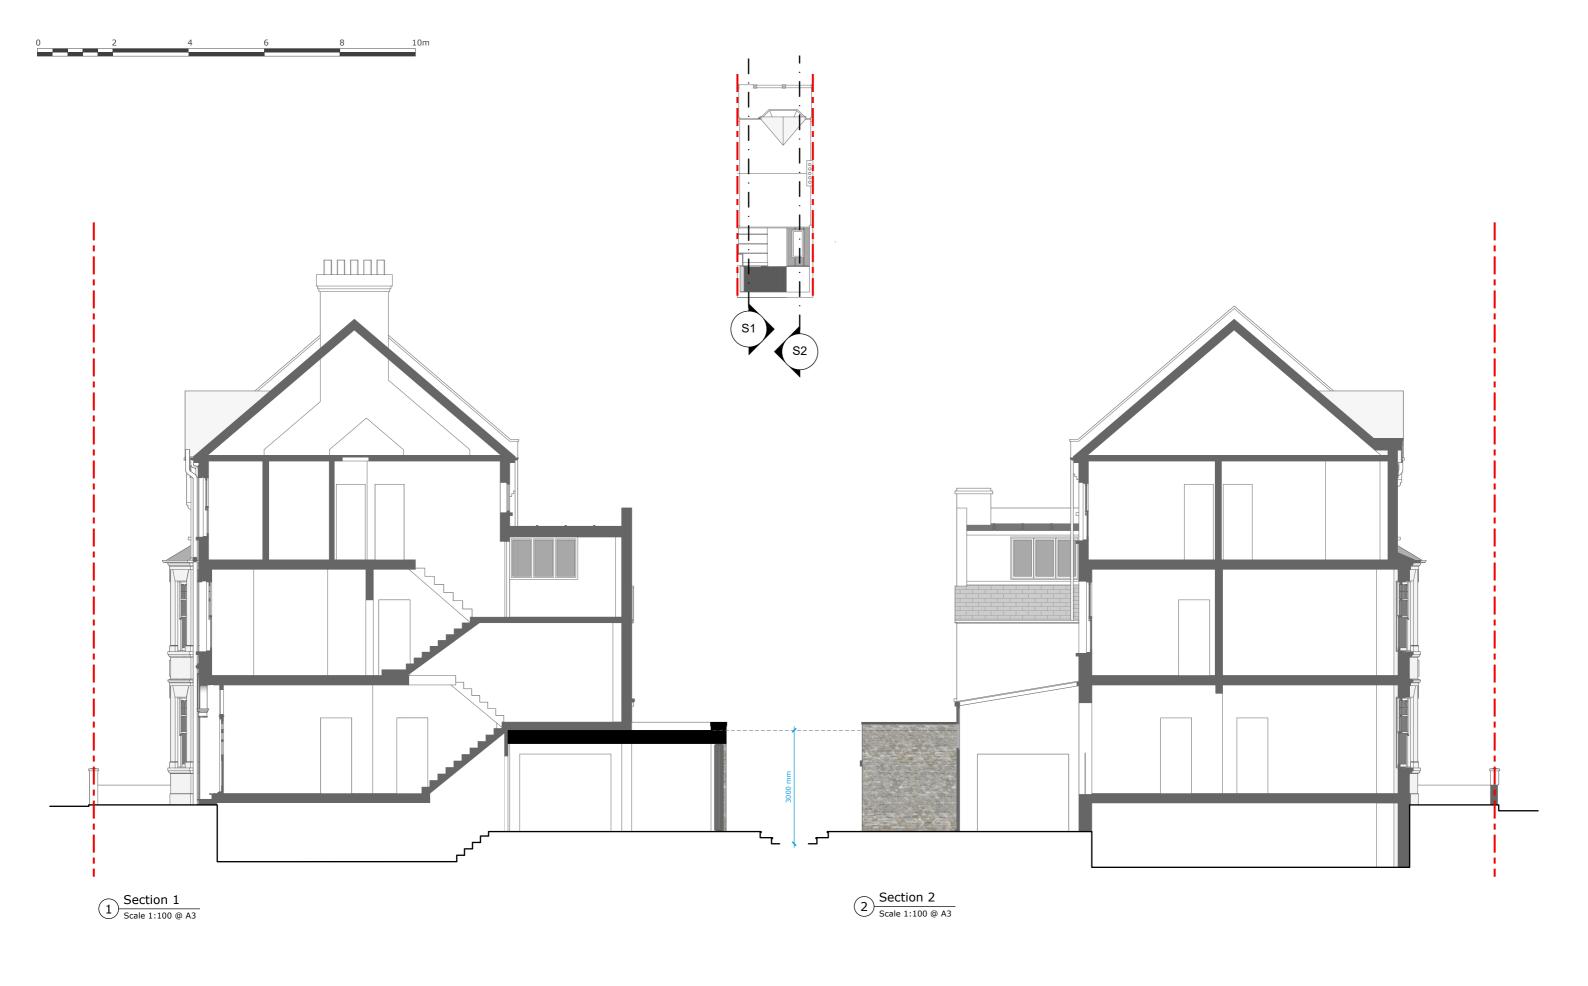

| CONSTRUCTION NOTE:  DO NOT SCALE FROM THIS DRAWING.                                                                                     | Project | Project 15 Heath Hurst Road, NW3 2RU |         |               |     |      |      | Dwg Title Proposed Sections |                            |  |  |  |  |  |  |  |
|-----------------------------------------------------------------------------------------------------------------------------------------|---------|--------------------------------------|---------|---------------|-----|------|------|-----------------------------|----------------------------|--|--|--|--|--|--|--|
| DO NOT USE ANY AREAS INDICATED FOR EITHER VALUATION, PURCHASE SALE OR ANY OTHER FORM OF                                                 | Client  | Sarah Stolarz                        |         |               |     |      | 100  | @A3                         | 3 Dwg No. 134 -GA-11 Rev - |  |  |  |  |  |  |  |
| LEGALLY BINDING CONTRACT.  DO NOT REPRODUCE ANY PART OF THIS DRAWING                                                                    | Created |                                      |         | Current Stage | Rev | Drwn | Chkd | Date                        | Comment                    |  |  |  |  |  |  |  |
| WITHOUT PRIOR WRITTEN CONSENT. THIS DRAWING WITHOUT PRIOR WRITTEN CONSENT. THIS DRAWING REMAINS THE COPYRIGHT OF PARALLEL ARCHITECTURE. | Drawn   | JN                                   | Aug. 23 | Planning      |     |      |      |                             |                            |  |  |  |  |  |  |  |