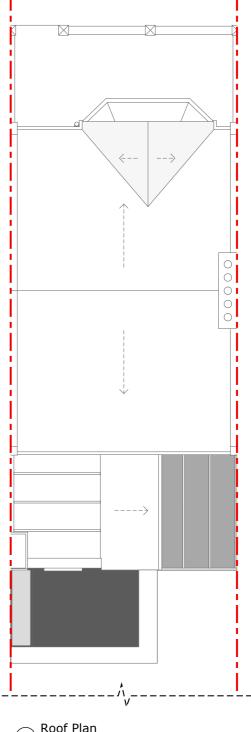

0 2 4 6 8 10r

2 Attic Plan
Scale 1:100 @ A3

Roof Plan
Scale 1:100 @ A3

| CONSTRUCTION NOTE:                                                                                                    | Project | 15 H | eath Hurst Ro | oad, NW3 2RU  | Dwg Title Proposed Plans 2 |   |      |   |                       |  |  |
|-----------------------------------------------------------------------------------------------------------------------|---------|------|---------------|---------------|----------------------------|---|------|---|-----------------------|--|--|
| DO NOT SCALE FROM THIS DRAWING.  DO NOT USE ANY AREAS INDICATED FOR EITHER VALUATION, PURCHASE SALE OR ANY OTHER FORM | •       |      |               |               |                            | e | 1000 |   | Dwg No. 124 CA OO Rev |  |  |
| LEGALLY BINDING CONTRACT.                                                                                             |         |      |               | Current Stage | Rev                        |   |      | _ | Comment               |  |  |
| WITHOUT PRIOR WRITTEN CONSENT. THIS<br>DRAWING<br>REMAINS THE COPYRIGHT OF PARALLEL<br>ARCHITECTURE.                  | Drawn   | JN   | Aug. 23       | Planning      |                            |   |      |   |                       |  |  |