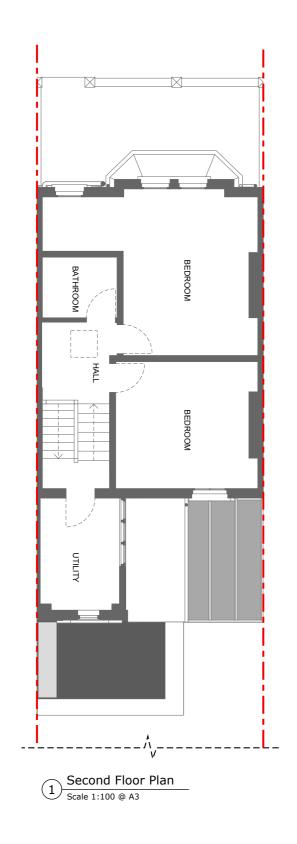

0 2 4 6 8 10r

2 Attic Plan
Scale 1:100 @ A3

Roof Plan
Scale 1:100 @ A3

| CONSTRUCTION NOTE:                                                                                                    | Project | 15 H | eath Hurst Ro | oad, NW3 2RU  | Dwg Title Proposed Plans 2 |   |      |   |                       |  |  |
|-----------------------------------------------------------------------------------------------------------------------|---------|------|---------------|---------------|----------------------------|---|------|---|-----------------------|--|--|
| DO NOT SCALE FROM THIS DRAWING.  DO NOT USE ANY AREAS INDICATED FOR EITHER VALUATION, PURCHASE SALE OR ANY OTHER FORM | •       |      |               |               |                            | e | 1000 |   | Dwg No. 124 CA OO Rev |  |  |
| LEGALLY BINDING CONTRACT.                                                                                             |         |      |               | Current Stage | Rev                        |   |      | _ | Comment               |  |  |
| WITHOUT PRIOR WRITTEN CONSENT. THIS<br>DRAWING<br>REMAINS THE COPYRIGHT OF PARALLEL<br>ARCHITECTURE.                  | Drawn   | JN   | Aug. 23       | Planning      |                            |   |      |   |                       |  |  |