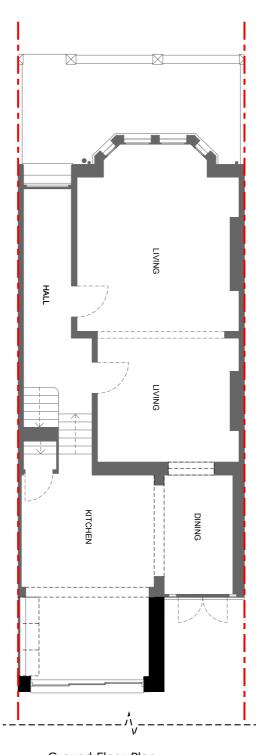

0 2 4 6 8 10r

Basement Plan
Scale 1:100 @ A3

Ground Floor Plan
Scale 1:100 @ A3

| (3) | First Floor Plan |
|-----|------------------|
| (3) | Scale 1:100 @ A3 |

| CONSTRUCTION NOTE:                                                                          | Project | 15 H                            | oath Hurst R | oad, NW3 2RU  | Dwg Title Proposed Plans 1 |      |      |      |                             |  |  |  |  |  |
|---------------------------------------------------------------------------------------------|---------|---------------------------------|--------------|---------------|----------------------------|------|------|------|-----------------------------|--|--|--|--|--|
| DO NOT SCALE FROM THIS DRAWING.                                                             |         | 1311                            | eath Huist K | Jau, NWJ ZNO  |                            |      | PIOL | ose  | seu Pidiis 1                |  |  |  |  |  |
| DO NOT USE ANY AREAS INDICATED FOR EITHER VALUATION, PURCHASE SALE OR ANY OTHER FORM OF     | Client  | <sup>Client</sup> Sarah Stolarz |              |               |                            |      | 100  | @A3  | A3 Dwg No. 134 -GA-08 Rev - |  |  |  |  |  |
| LEGALLY BINDING CONTRACT.  DO NOT REPRODUCE ANY PART OF THIS DRAWING                        | Created |                                 |              | Current Stage | Rev                        | Drwn | Chkd | Date | ate Comment                 |  |  |  |  |  |
| WITHOUT PRIOR WRITTEN CONSENT. THIS DRAWING REMAINS THE COPYRIGHT OF PARALLEL ARCHITECTURE. | Drawn   | JN                              | Date Aug. 23 | Planning      |                            |      |      |      |                             |  |  |  |  |  |