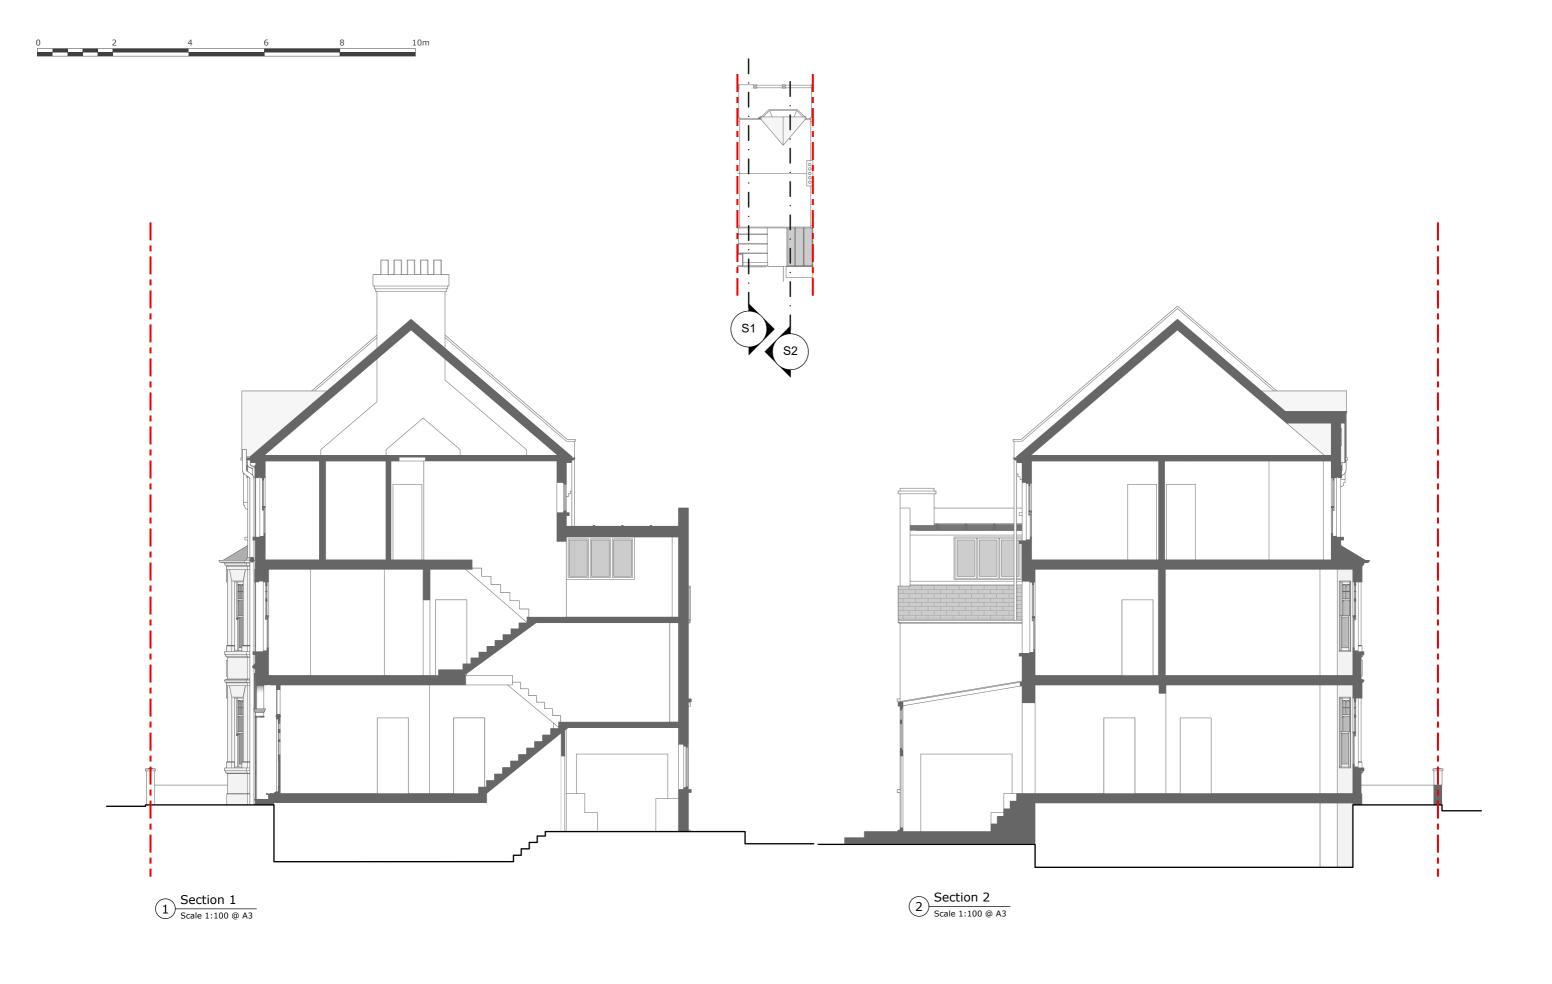

| CONSTRUCTION NOTE:  DO NOT SCALE FROM THIS DRAWING.                                                                                     | Project | et 15 Heath Hurst Road, NW3 2RU |         |               |     | Dwg Title Existing Sections |      |      |                    |          |  |  |  |  |
|-----------------------------------------------------------------------------------------------------------------------------------------|---------|---------------------------------|---------|---------------|-----|-----------------------------|------|------|--------------------|----------|--|--|--|--|
| DO NOT USE ANY AREAS INDICATED FOR EITHER VALUATION, PURCHASE SALE OR ANY OTHER FORM OF                                                 |         | Sarah Stolarz                   |         |               |     | e<br>1:                     | 100  | @A3  | Dwg No. 134 -GA-06 | Rev<br>- |  |  |  |  |
| LEGALLY BINDING CONTRACT.  DO NOT REPRODUCE ANY PART OF THIS DRAWING                                                                    | Created |                                 |         | Current Stage | Rev | Drwn                        | Chkd | Date | Comment            |          |  |  |  |  |
| WITHOUT PRIOR WRITTEN CONSENT. THIS DRAWING WITHOUT PRIOR WRITTEN CONSENT. THIS DRAWING REMAINS THE COPYRIGHT OF PARALLEL ARCHITECTURE. | Drawn   | JN                              | Jul. 23 | Planning      |     |                             |      |      |                    |          |  |  |  |  |