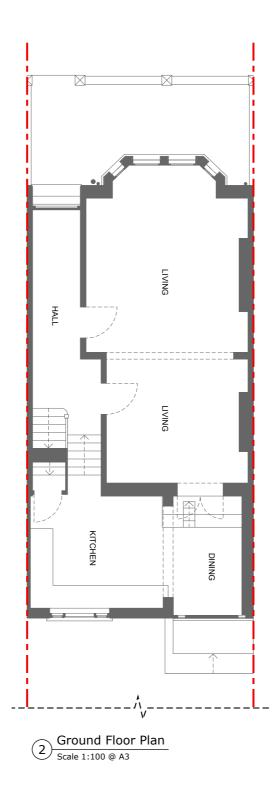

|   | Project | 15 H | eath Hurst Ro | oad, NW3 2RU  | Dwg  | Title | Exis | ting | Pla  | ans 1              |        |
|---|---------|------|---------------|---------------|------|-------|------|------|------|--------------------|--------|
| м | Client  | Sara | h Stolarz     |               | Scal |       | 100  | @A3  |      | Dwg No. 134 -GA-03 | -<br>- |
|   | Created |      |               | Current Stage | Rev  | Drwn  | Chkd | Date | Comi | ment               |        |
| 3 | Drawn   | JN   | Jul. 23       | Planning      |      |       |      |      |      |                    |        |