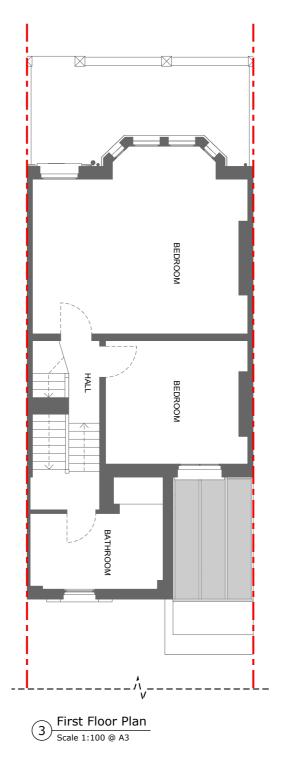

|   | Project | 15 H | eath Hurst Ro | oad, NW3 2RU  | Dwg  | Title | Exis | ting | Pla  | ans 1              |        |
|---|---------|------|---------------|---------------|------|-------|------|------|------|--------------------|--------|
| м | Client  | Sara | h Stolarz     |               | Scal |       | 100  | @A3  |      | Dwg No. 134 -GA-03 | -<br>- |
|   | Created |      |               | Current Stage | Rev  | Drwn  | Chkd | Date | Comi | ment               |        |
| 3 | Drawn   | JN   | Jul. 23       | Planning      |      |       |      |      |      |                    |        |