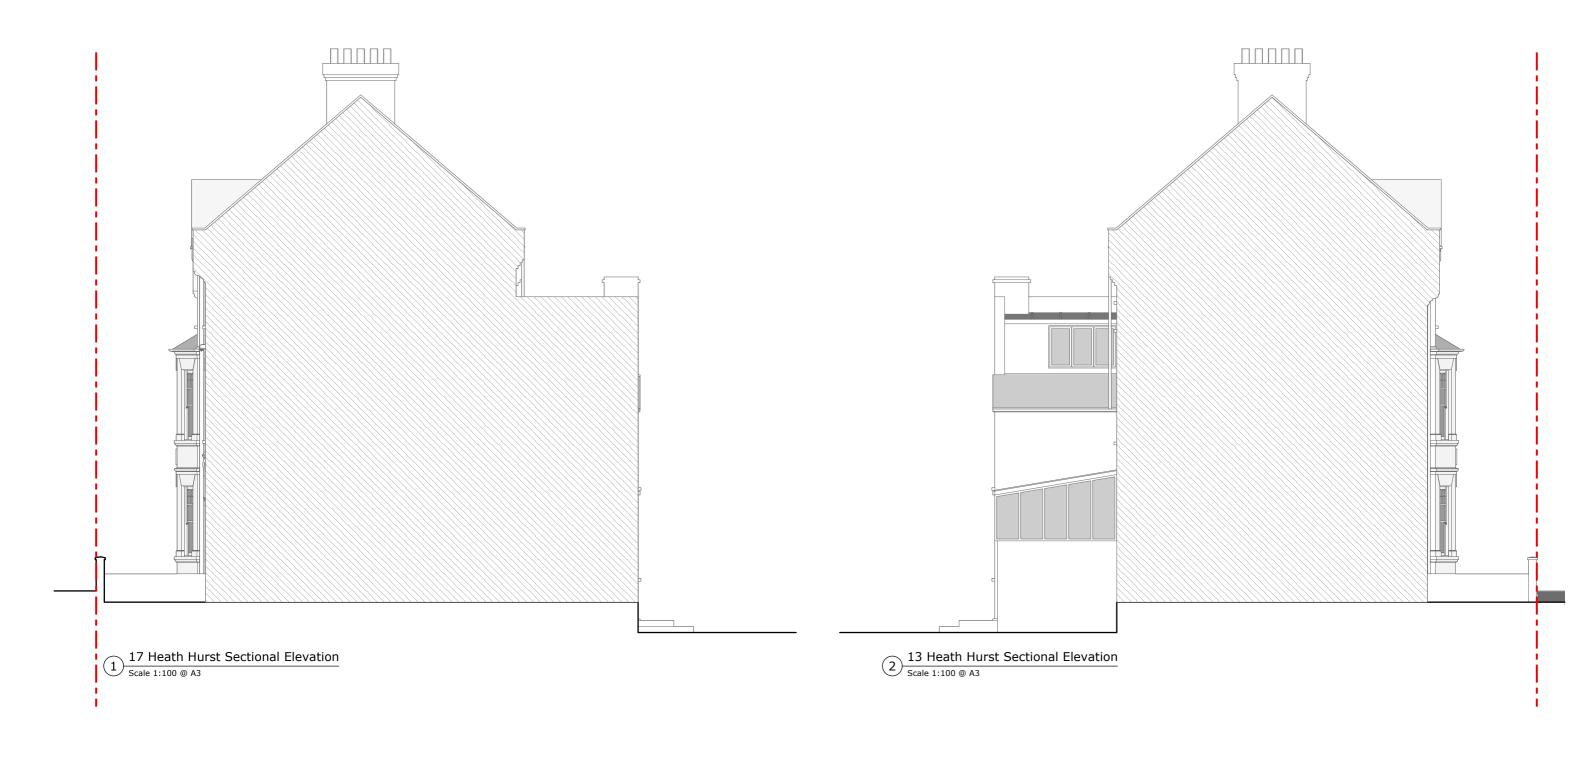

2 4 6 8 10n

| CONSTRUCTION NOTE:                                                                                   | Project 15 Heath Hurst Road, NW3 2RU |                              |              |               |      | Dwg Title Existing Neighbouring Section/Elevations |      |      |                    |  |  |  |  |  |
|------------------------------------------------------------------------------------------------------|--------------------------------------|------------------------------|--------------|---------------|------|----------------------------------------------------|------|------|--------------------|--|--|--|--|--|
| DO NOT SCALE FROM THIS DRAWING.                                                                      |                                      | 15 Heath Harst Roda, NWS 2RO |              |               |      | Existing ivergribouring Section/Lievations         |      |      |                    |  |  |  |  |  |
| DO NOT USE ANY AREAS INDICATED FOR EITHER VALUATION, PURCHASE SALE OR ANY OTHER FORM OF              | Client                               | Sara                         | h Stolarz    |               | Scal |                                                    | 100@ | ωA3  | Dwg No. 134 -GA-07 |  |  |  |  |  |
| LEGALLY BINDING CONTRACT.  DO NOT REPRODUCE ANY PART OF THIS DRAWING                                 | Created                              |                              |              | Current Stage | Rev  | Drwn                                               | Chkd | Date | Comment            |  |  |  |  |  |
| WITHOUT PRIOR WRITTEN CONSENT. THIS<br>DRAWING<br>REMAINS THE COPYRIGHT OF PARALLEL<br>ARCHITECTURE. | Drawn                                | JN                           | Date Jul. 23 | Planning      |      |                                                    |      |      |                    |  |  |  |  |  |