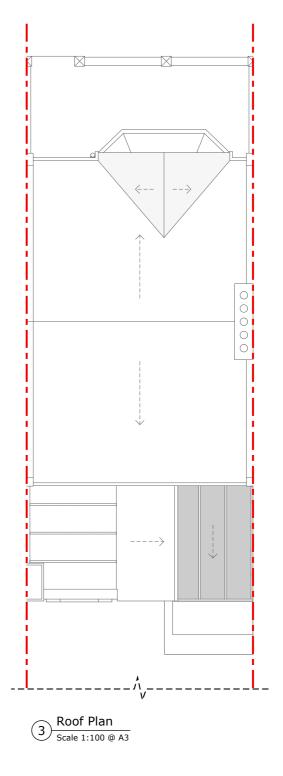

D 2 4 6 8 10r

| CONSTRUCTION NOTE:                                                                          | Project | 15 H                         | aath Hurst R | nad NIW3 2DII | Dwg Title Existing Plane 2 |      |                  |      |         |            |          |  |  |
|---------------------------------------------------------------------------------------------|---------|------------------------------|--------------|---------------|----------------------------|------|------------------|------|---------|------------|----------|--|--|
| DO NOT SCALE FROM THIS DRAWING.                                                             |         | 15 Heath Hurst Road, NW3 2RU |              |               |                            |      | Existing Plans 2 |      |         |            |          |  |  |
| DO NOT USE ANY AREAS INDICATED FOR EITHER VALUATION, PURCHASE SALE OR ANY OTHER FORM OF     | Client  | Sarah Stolarz                |              |               | Sca                        |      | 100              | @A3  | Dwg N   | 134 -GA-04 | Rev<br>- |  |  |
| LEGALLY BINDING CONTRACT.  DO NOT REPRODUCE ANY PART OF THIS DRAWING                        | Created |                              |              | Current Stage | Rev                        | Drwn | Chkd             | Date | Comment |            |          |  |  |
| WITHOUT PRIOR WRITTEN CONSENT. THIS DRAWING REMAINS THE COPYRIGHT OF PARALLEL ARCHITECTURE. | Drawn   | JN                           | Date Jul. 23 | Planning      |                            |      |                  |      |         |            |          |  |  |