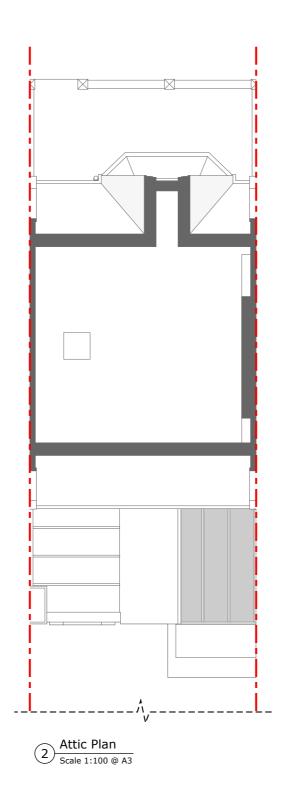

D 2 4 6 8 10r

| CONSTRUCTION NOTE:                                                                          | Project | 15 H                         | aath Hurst R | nad NIW3 2DII | Dwg Title Existing Plane 2 |      |                  |      |         |            |          |  |  |
|---------------------------------------------------------------------------------------------|---------|------------------------------|--------------|---------------|----------------------------|------|------------------|------|---------|------------|----------|--|--|
| DO NOT SCALE FROM THIS DRAWING.                                                             |         | 15 Heath Hurst Road, NW3 2RU |              |               |                            |      | Existing Plans 2 |      |         |            |          |  |  |
| DO NOT USE ANY AREAS INDICATED FOR EITHER VALUATION, PURCHASE SALE OR ANY OTHER FORM OF     | Client  | Sarah Stolarz                |              |               | Sca                        |      | 100              | @A3  | Dwg N   | 134 -GA-04 | Rev<br>- |  |  |
| LEGALLY BINDING CONTRACT.  DO NOT REPRODUCE ANY PART OF THIS DRAWING                        | Created |                              |              | Current Stage | Rev                        | Drwn | Chkd             | Date | Comment |            |          |  |  |
| WITHOUT PRIOR WRITTEN CONSENT. THIS DRAWING REMAINS THE COPYRIGHT OF PARALLEL ARCHITECTURE. | Drawn   | JN                           | Date Jul. 23 | Planning      |                            |      |                  |      |         |            |          |  |  |