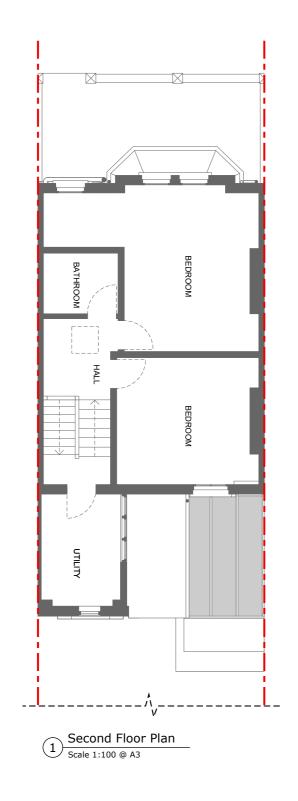

D 2 4 6 8 10r

| CONSTRUCTION NOTE:                                                                          | Project | 15 H                         | aath Hurst R | nad NIW3 2DII | Dwg Title Existing Plane 2 |      |                  |      |         |            |          |  |  |
|---------------------------------------------------------------------------------------------|---------|------------------------------|--------------|---------------|----------------------------|------|------------------|------|---------|------------|----------|--|--|
| DO NOT SCALE FROM THIS DRAWING.                                                             |         | 15 Heath Hurst Road, NW3 2RU |              |               |                            |      | Existing Plans 2 |      |         |            |          |  |  |
| DO NOT USE ANY AREAS INDICATED FOR EITHER VALUATION, PURCHASE SALE OR ANY OTHER FORM OF     | Client  | Sarah Stolarz                |              |               | Sca                        |      | 100              | @A3  | Dwg N   | 134 -GA-04 | Rev<br>- |  |  |
| LEGALLY BINDING CONTRACT.  DO NOT REPRODUCE ANY PART OF THIS DRAWING                        | Created |                              |              | Current Stage | Rev                        | Drwn | Chkd             | Date | Comment |            |          |  |  |
| WITHOUT PRIOR WRITTEN CONSENT. THIS DRAWING REMAINS THE COPYRIGHT OF PARALLEL ARCHITECTURE. | Drawn   | JN                           | Date Jul. 23 | Planning      |                            |      |                  |      |         |            |          |  |  |