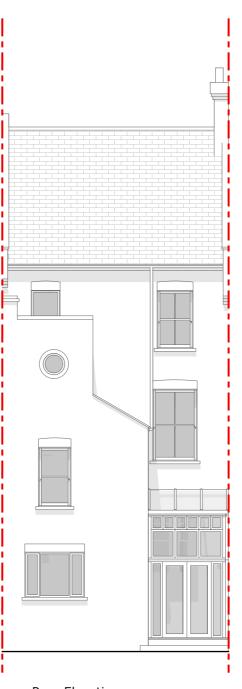

0 2 4 6 8 10

Rear Elevation
Scale 1:100 @ A3

| CONSTRUCTION NOTE:                                                                                                                    |
|---------------------------------------------------------------------------------------------------------------------------------------|
| DO NOT SCALE FROM THIS DRAWING.                                                                                                       |
| DO NOT USE ANY AREAS INDICATED FOR EITHER VALUATION, PURCHASE SALE OR ANY OTHER FORM OF LEGALLY BINDING CONTRACT.                     |
| DO NOT REPRODUCE ANY PART OF THIS DRAWING WITHOUT PRIOR WRITTEN CONSENT. THIS DRAWING REMAINS THE COPYRIGHT OF PARALLEL ARCHITECTURE. |
| <br>L                                                                                                                                 |

| Project 15 Heath Hurst Road, NW3 2RU |      |           |               | Dwg Title Existing Elevations |      |      |      |     |      |          |  |  |  |
|--------------------------------------|------|-----------|---------------|-------------------------------|------|------|------|-----|------|----------|--|--|--|
| Client                               | Sara | h Stolarz |               | 1:100@A3 Dwg No. 134 -GA-05   |      |      |      |     |      | Rev<br>- |  |  |  |
| Created                              |      |           | Current Stage | Rev                           | Drwn | Chkd | Date | Com | ment |          |  |  |  |
| Drawn                                | JN   | Jul. 23   | Planning      |                               |      |      |      |     |      |          |  |  |  |