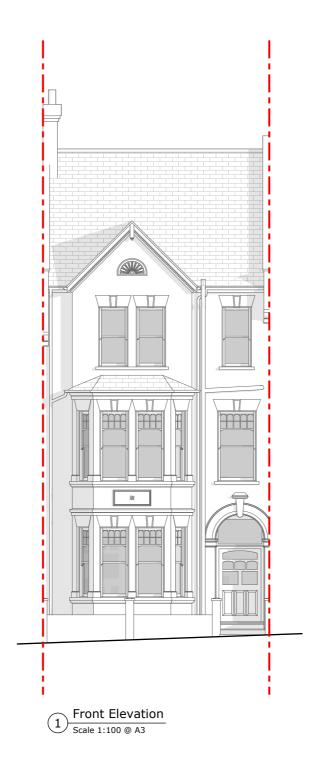

| Project 15 Heath Hurst Road, NW3 2RU |      |           |               | Dwg Title Existing Elevations |      |      |      |     |      |          |  |  |  |
|--------------------------------------|------|-----------|---------------|-------------------------------|------|------|------|-----|------|----------|--|--|--|
| Client                               | Sara | h Stolarz |               | 1:100@A3 Dwg No. 134 -GA-05   |      |      |      |     |      | Rev<br>- |  |  |  |
| Created                              |      |           | Current Stage | Rev                           | Drwn | Chkd | Date | Com | ment |          |  |  |  |
| Drawn                                | JN   | Jul. 23   | Planning      |                               |      |      |      |     |      |          |  |  |  |