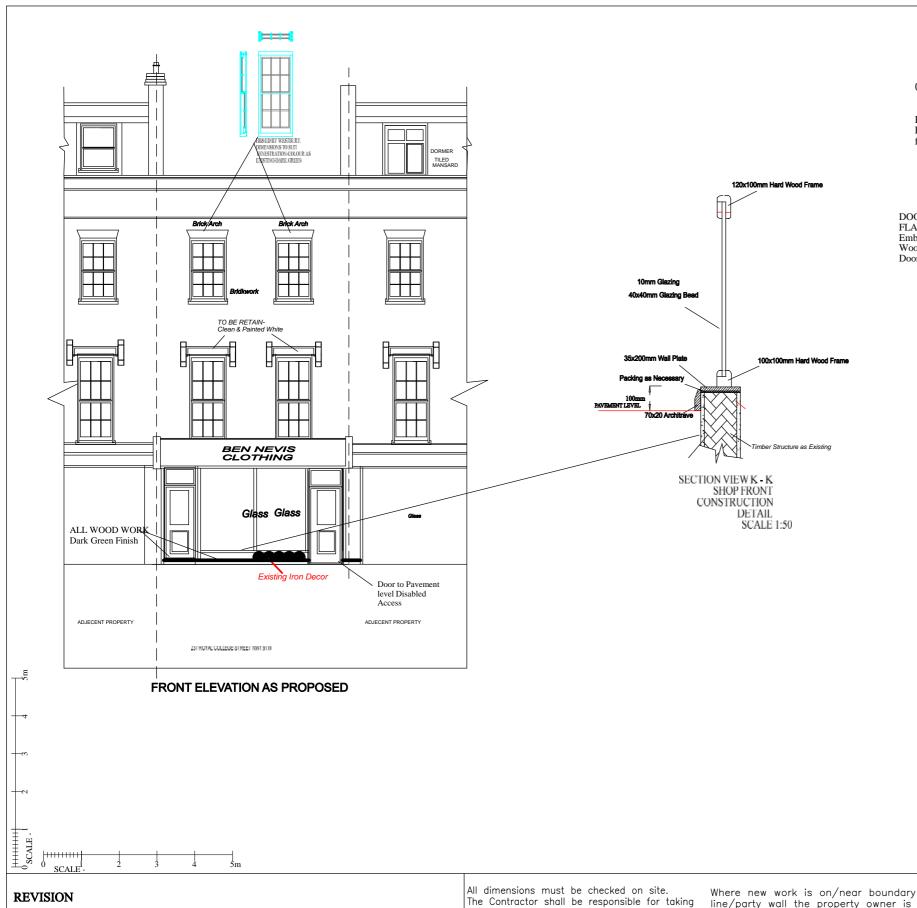

## TITLE:

PROPOSED-NEW SHOP FRONT. REPLACE EXISTING WINDOWS. REPAIR BRICKWORK AND LINTELS 237 ROYAL COLLEGE STREET LONDON NW1 99LT

DRAWN BY: CA

**DATE:** 25/03/2020

2 BATCHELDOR GARDENS, BROMHAM, BEDS MK43 8SP TEL 07956 635 515