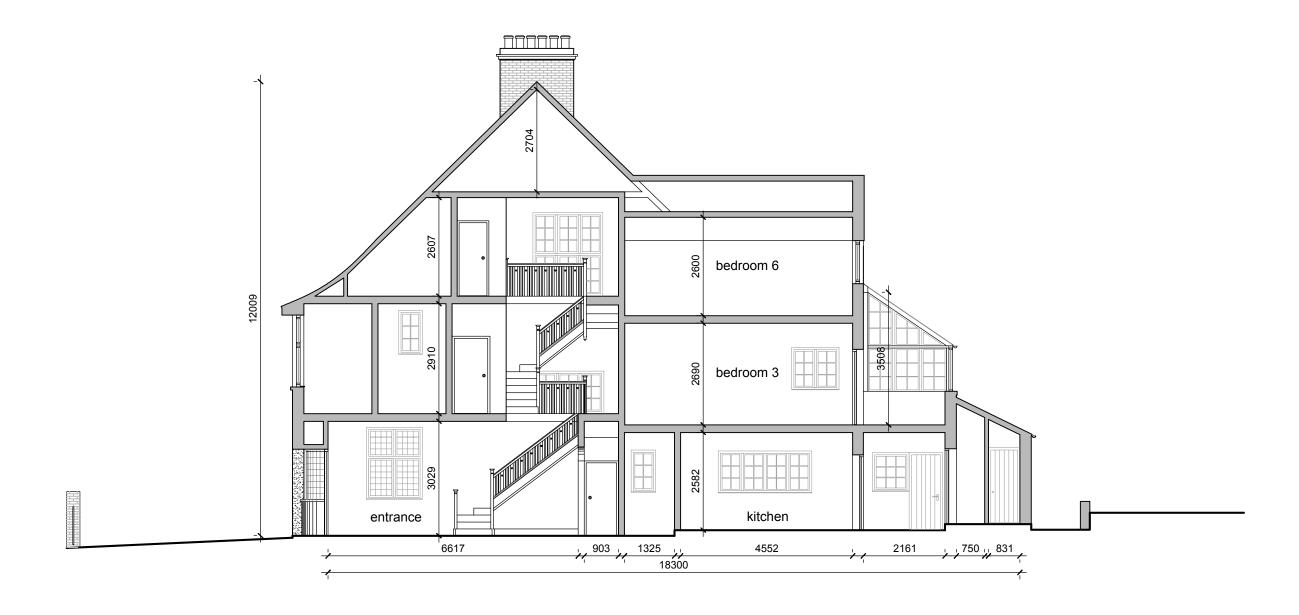

## EXISTING | LONGITUDINAL SECTION A.

Front Facade Finish: Pebble Dash | Colour: Light Grey

Facade Finish: Brick | Colour: Terracotta Roof Finish: Clay Tiles | Colour : Terracotta

Windows: Soft Wood | Colour: White | Single Glazing

Special Windows: Soft Wood | Colour: White | Transparant Leaded Glass