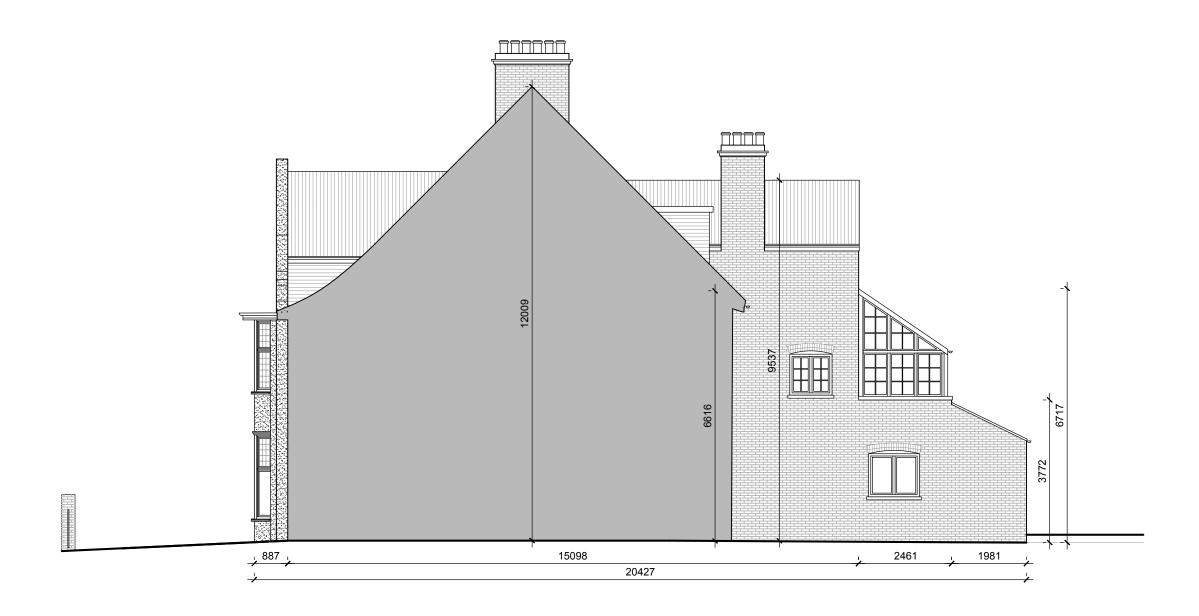

## EXISTING | WEST FACADE

Facade Finish: Brick | Colour: Terracotta Roof Finish: Clay Tiles | Colour: Terracotta Windows: Soft Wood | Colour: White | Single Glazing