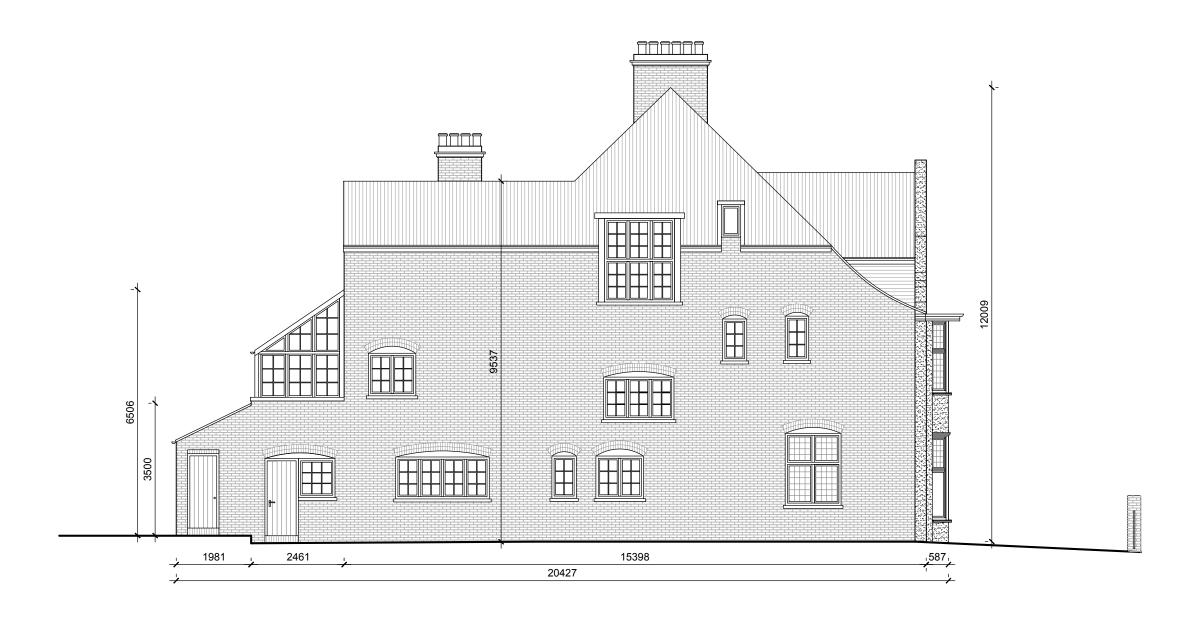

## EXISTING | EAST FACADE

Facade Finish: Brick | Colour: Terracotta Roof Finish: Clay Tiles | Colour : Terracotta

Windows: Soft Wood | Colour: White | Single Glazing

Special Windows: Soft Wood | Colour: White | Transparant Leaded Glass