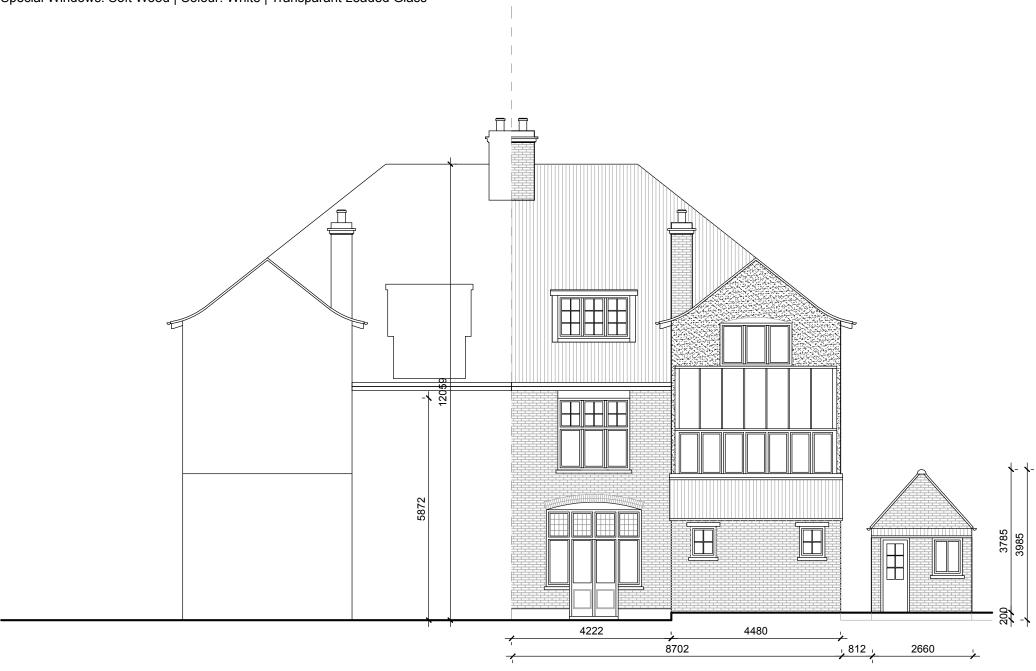

## EXISTING | REAR FACADE

Facade Finish: Brick | Colour: Terracotta Roof Finish: Clay Tiles | Colour : Terracotta

Windows: Soft Wood | Colour: White | Single Glazing

Special Windows: Soft Wood | Colour: White | Transparant Leaded Glass