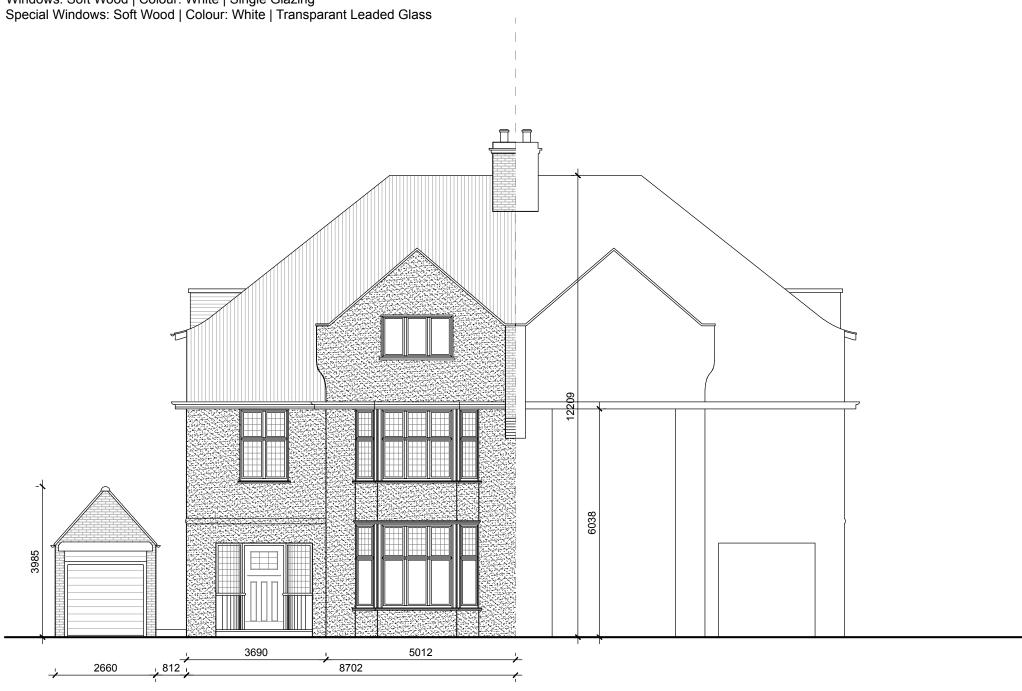

## EXISTING | FRONT FACADE

Facade Finish: Pebble Dash | Colour: Light Grey
Roof Finish: Clay Tiles | Colour: Terracotta
Windows: Soft Wood | Colour: White | Single Glazing
Special Windows: Soft Wood | Colour: White | Transparant Leaded Glass

Platts Lane 38 Platts Lane 36

| Client                   |             |     |     |        |
|--------------------------|-------------|-----|-----|--------|
| CHRISANTH GRADISCHNIG    | 0           | 200 | 400 | 600 cm |
| Project                  |             |     |     |        |
| 38 PLATTS LANE   NW3 7NT |             |     |     |        |
| Drawing title            |             |     |     |        |
| EXISTING   FRONT FACADE  |             |     |     |        |
| Stage                    |             |     |     |        |
| CONCEPT DESIGN           | <del></del> |     |     |        |