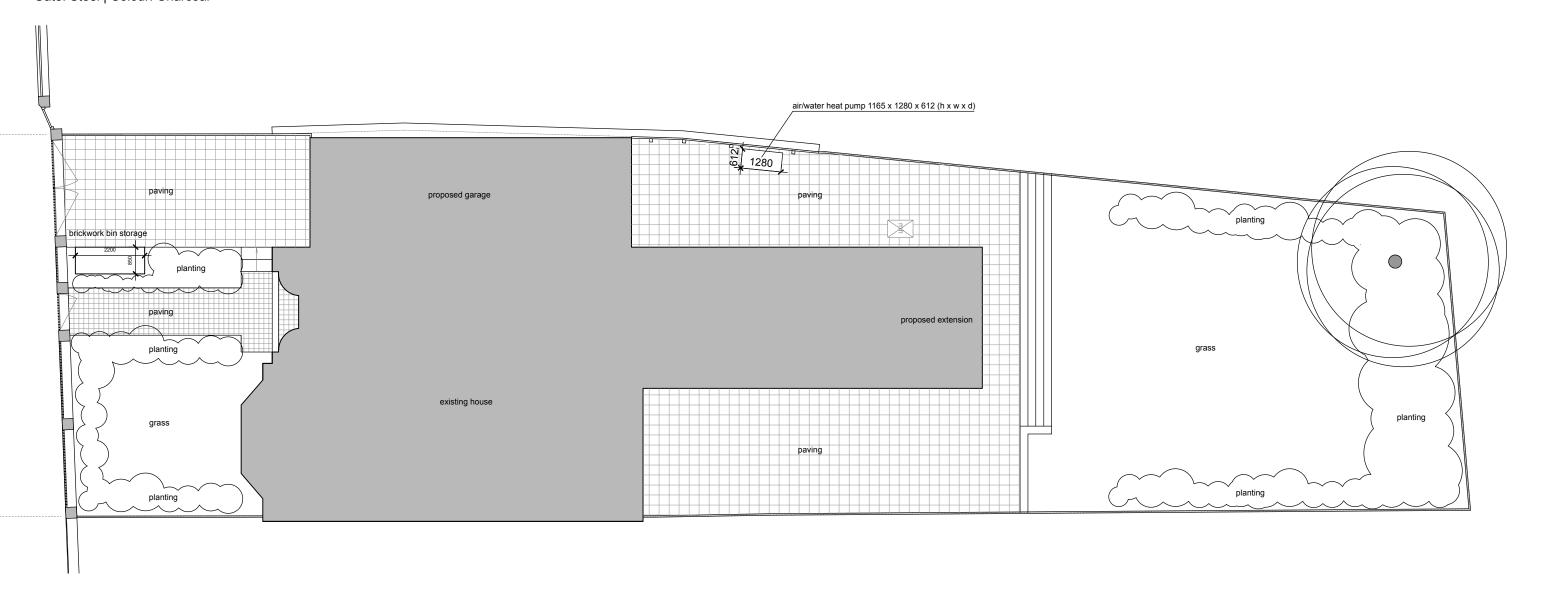

## PROPOSAL | GARDEN PLAN

FRONT FENCE & GATE

Brick: Reclaimed Bricks | Like for Like Main House |

Colour: Terracotta

Fence: Steel | Colour: Charcoal Gate: Steel | Colour: Charcoal

9 Charleville Mansions Charleville Road | Kensington London | W14 9JB | United Kingdom www.bart-eyking.com