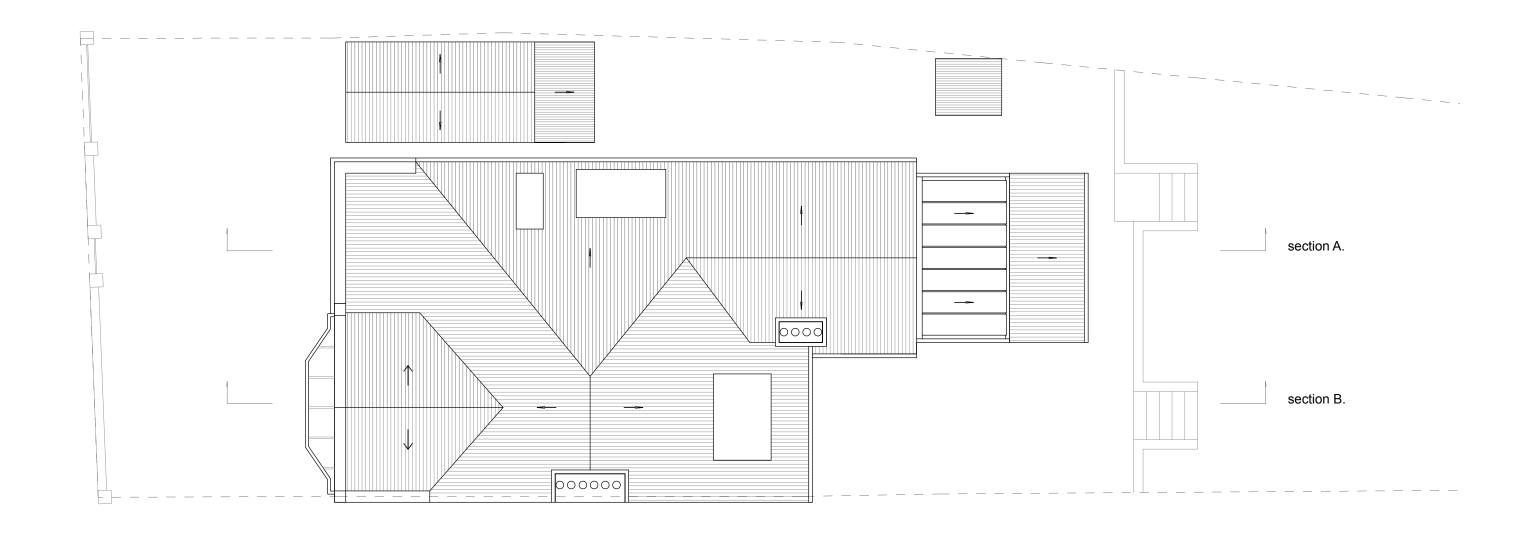

## EXISTING | ROOF PLAN

Roof Finish: Clay Tiles | Colour : Terracotta Conservatory : Soft Wood | Colour: White | Single Glazing

| Client                   |   |     |     |        |
|--------------------------|---|-----|-----|--------|
| CHRISANTH GRADISCHNIG    | 0 | 200 | 400 | 600 cm |
| Project                  |   |     |     |        |
| 38 PLATTS LANE   NW3 7NT |   |     |     |        |
| Drawing title            |   |     |     |        |
| EXISTING   ROOF PLAN     |   |     |     |        |
| Stage                    |   |     |     |        |
| CONCEPT DESIGN           |   |     |     |        |