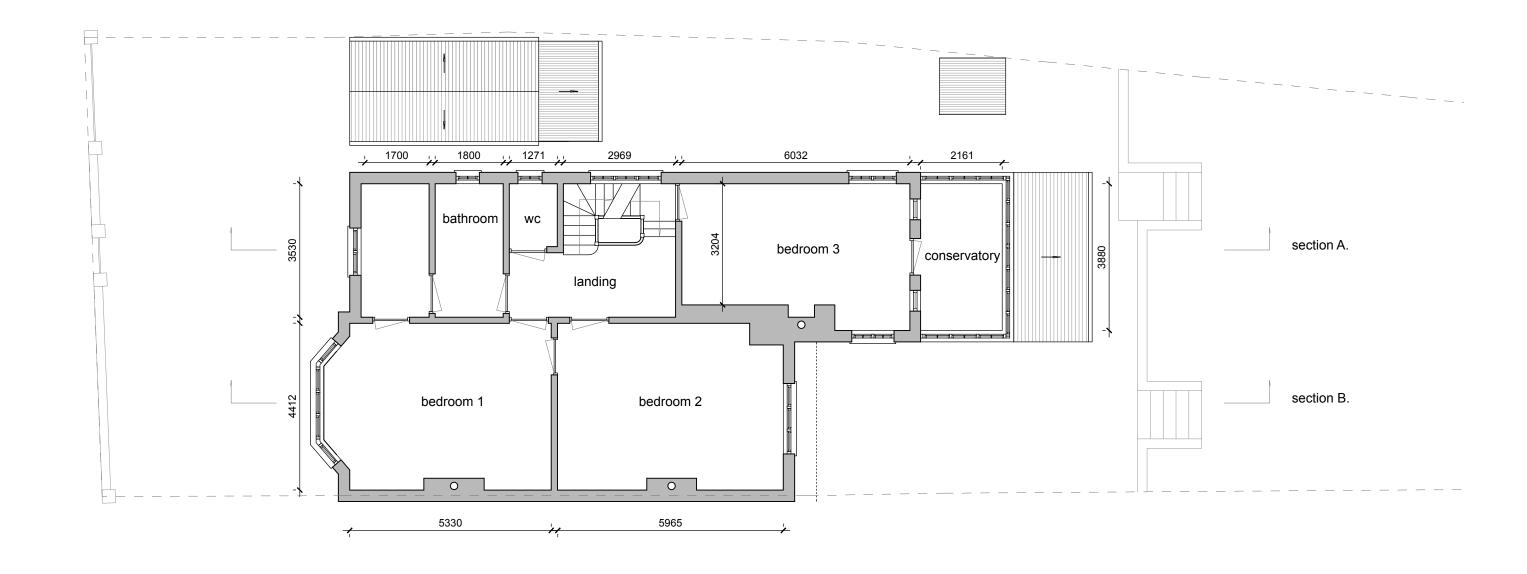

## EXISTING | FIRST FLOOR PLAN

9 Charleville Mansions Charleville Road | Kensington London | W14 9JB | United Kingdom www.bart-eyking.com

All rights reserved. EYKING asserts its rights under the Copyright, Designs and Patents Act 1988 (Unless otherwise agreed in writing).

Figured dimensions only are to be taken from this drawing. Do not scale this drawing. All dimensions are in millimeters unless otherwise stated. All dimensions shall be checked on site prior to works commencing. Any discrepancies shall be reported to EYKING.