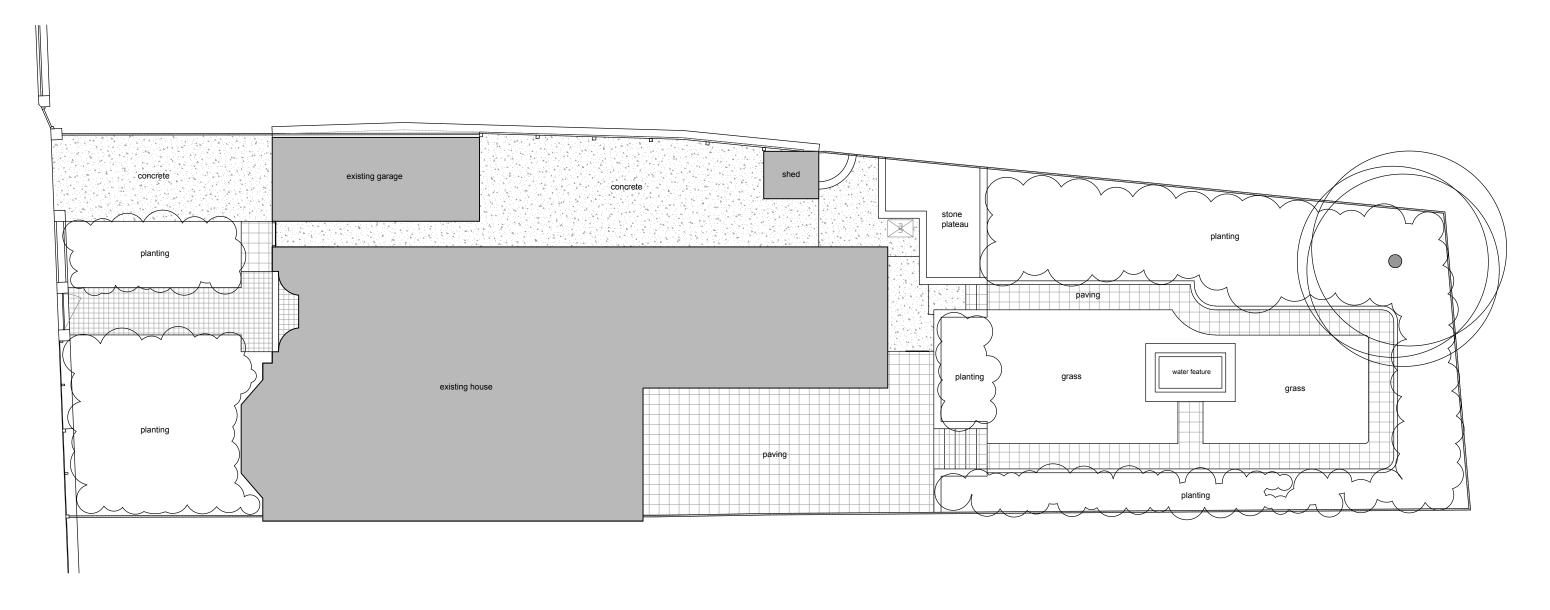

## EXISTING | GARDEN PLAN





## 9 Charleville Mansions Charleville Road | Kensington London | W14 9JB | United Kingdom www.bart-eyking.com

All rights reserved. EYKING asserts its rights under the Copyright, Designs and Patents Act 1988 (Unless otherwise agreed in writing).

Figured dimensions only are to be taken from this drawing. Do not scale this drawing. All dimensions are in millimeters unless otherwise stated. All dimensions shall be checked on site prior to works commencing. Any discrepancies shall be reported to EYKING.

| EYKI | 1 |
|------|---|
|------|---|

| •  | Drawn by   | Date drawn   |  |
|----|------------|--------------|--|
| .1 | BE         | 10-08-2023   |  |
| •  | Checked by | Date checked |  |
|    |            |              |  |

| Scale at A3 | Project number | Drawing number | Revision