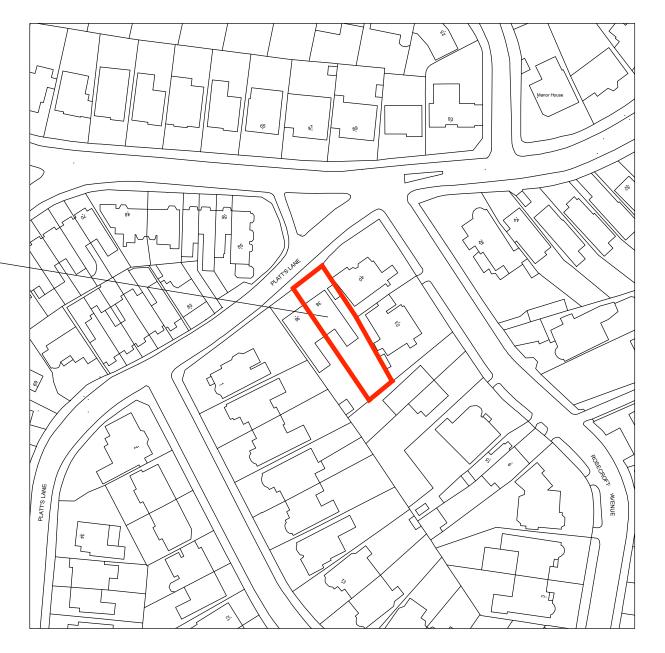

Client
CHRISANTH GRADISCHNIG
Project
38 PLATTS LANE | NW3 7NT
Drawing title
LOCATION PLAN
Stage
CONCEPT DESIGN

38 PLATTS LANE

| 0 | 2500 | 5000 | 7500 cm |
|---|------|------|---------|

9 Charleville Mansions Charleville Road | Kensington London | W14 9JB | United Kingdom www.bart-eyking.com