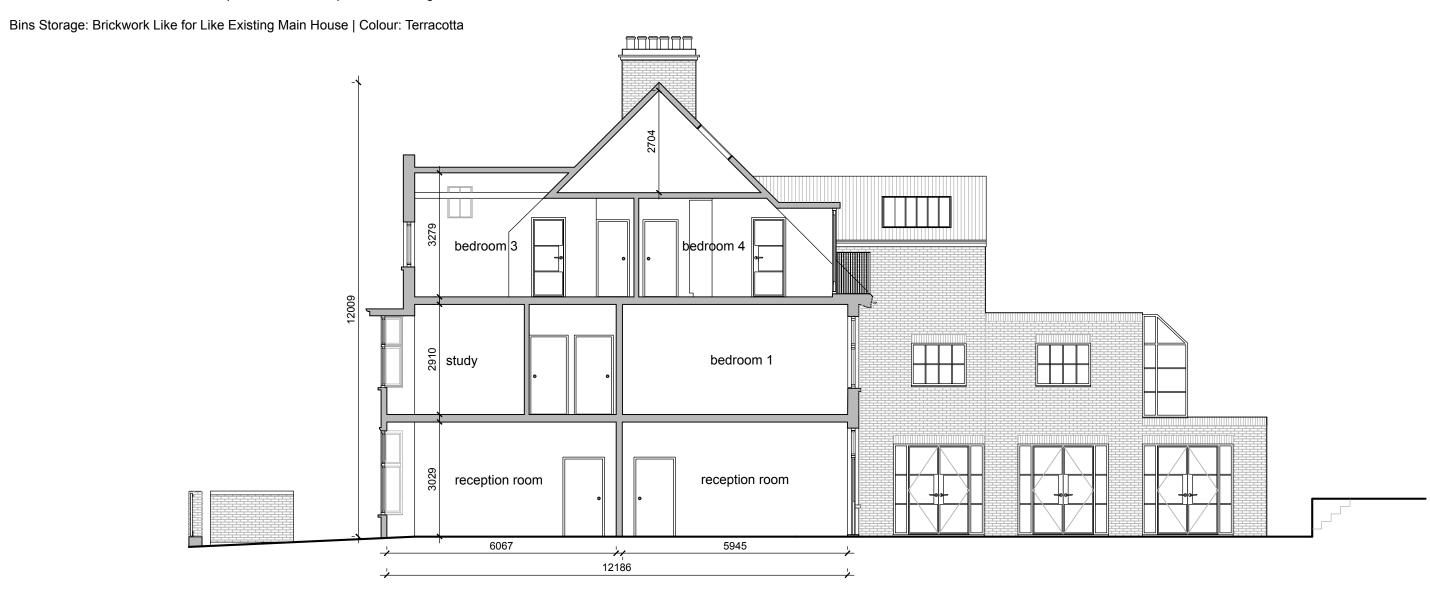

## PROPOSAL | LONGITUDINAL SECTION B.

Existing Facade Finish: Brick | Colour: Terracotta

Replacement Existing Windows: Soft Wood | Colour: White | Double Glazing Replacement Roof Tiles: Clay Tiles | New Like for Like | Colour: Terracotta

Removal Existing Rear Chimney Stack

Existing Roof: Creation of Terrace on the Rear Facade Second Floor (like for like neighbours)

Existing Roof: Installation of Velux Conservation Roof Windows

Extension: Brickwork | Like for Like Existing | Colour: Terracotta

Extension Windows & Doors | Crittall Frames | Colour: Charcoal | Double Glazing

Extension Glass Roof: Crittall Frame | Colour: Charcoal | Double Glazing

200 400 600 cm

All rights reserved. EYKING asserts its rights under the Copyright, Designs and Patents Act 1988 (Unless otherwise agreed in writing).