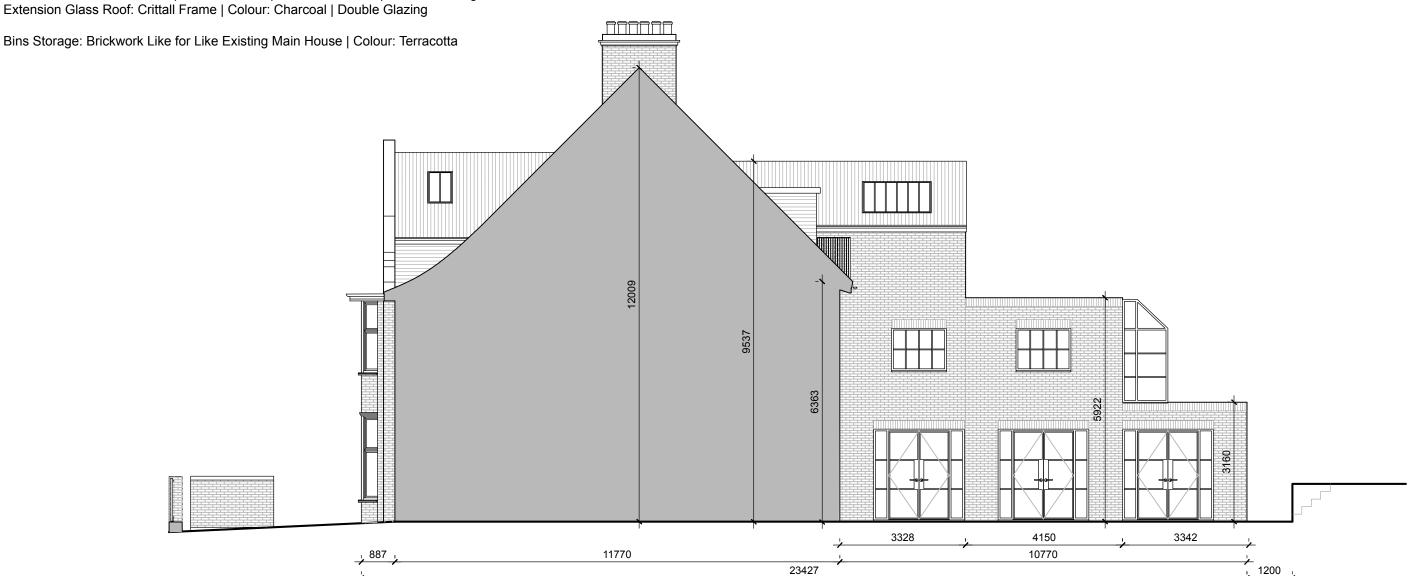

## PROPOSAL | WEST FACADE

Existing Facade Finish: Brick | Colour: Terracotta

Replacement Existing Windows: Soft Wood | Colour: White | Double Glazing Replacement Roof Tiles: Clay Tiles | New Like for Like | Colour: Terracotta

Removal Existing Rear Chimney Stack

Existing Roof: Creation of Terrace on the Rear Facade Second Floor (like for like neighbours)

Existing Roof: Installation of 1 x Velux Conservation Roof Window | 70 x 120 cm Existing Roof: Installation of 1 x Conservation Roof Windows | 210 x 120 cm

Extension : Brickwork | Like for Like Existing | Colour: Terracotta

Extension Windows & Doors | Crittall Frames | Colour: Charcoal | Double Glazing