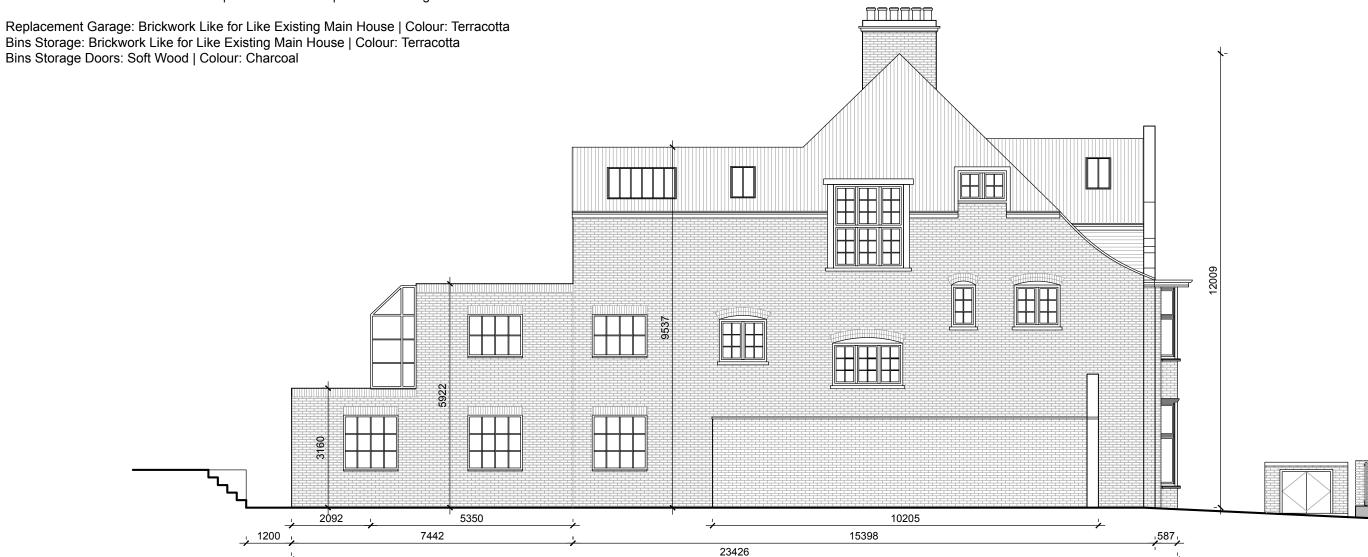

## PROPOSAL | EAST FACADE

Existing Facade Finish: Brick | Colour: Terracotta

Replacement Existing Windows: Soft Wood | Colour: White | Double Glazing Replacement Roof Tiles: Clay Tiles | New Like for Like | Colour: Terracotta

Removal Existing Rear Chimney Stack Enlargement Existing Small Right Dormer

Existing Roof: Installation of 2 x Velux Conservation Roof Window | 70 x 120 cm Existing Roof: Installation of 1 x Conservation Roof Windows | 210 x 120 cm

Extension : Brickwork | Like for Like Existing | Colour: Terracotta

Extension Windows & Doors | Crittall Frames | Colour: Charcoal | Double Glazing

Extension Glass Roof: Crittall Frame | Colour: Charcoal | Double Glazing