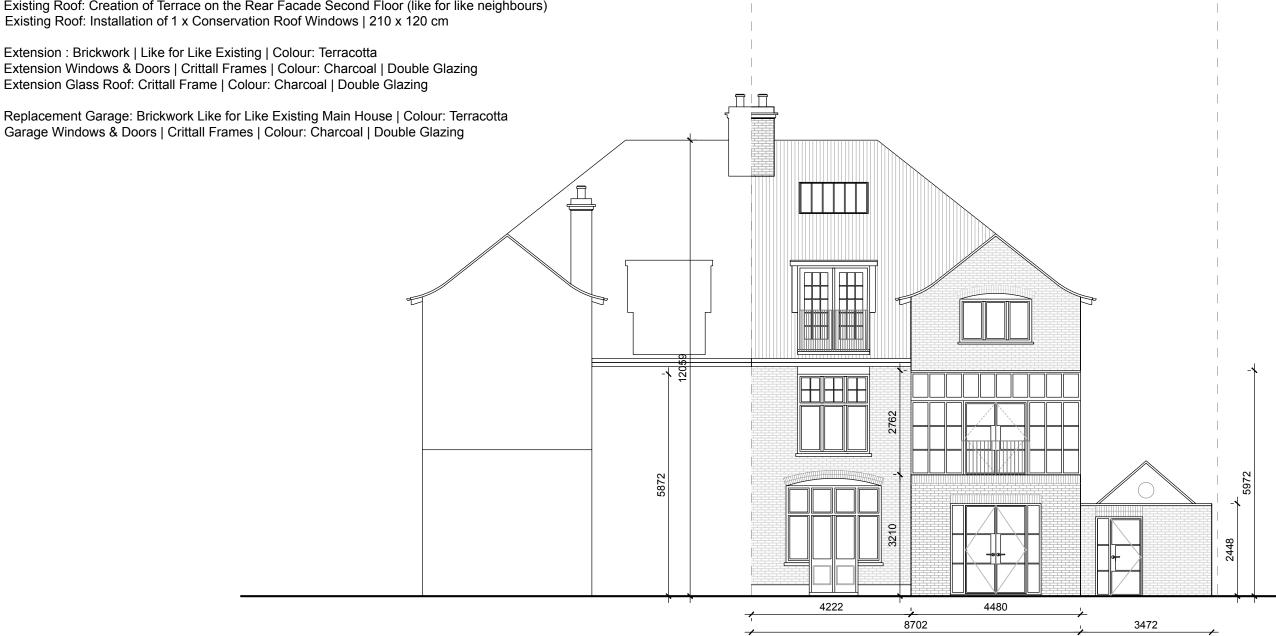

## PROPOSAL | REAR FACADE

Existing Facade: Brickwork | Render Removal, Cleaned & Restored

Existing Facade Finish: Brick | Colour: Terracotta

Replacement Existing Windows: Soft Wood | Colour: White | Double Glazing Replacement Roof Tiles: Clay Tiles | New Like for Like | Colour: Terracotta

Removal Existing Rear Chimney Stack

Existing Roof: Creation of Terrace on the Rear Facade Second Floor (like for like neighbours)

Platts Lane 36 Platts Lane 38

Client CHRISANTH GRADISCHNIG 600 cm Project 38 PLATTS LANE | NW3 7NT Drawing title PROPOSAL | REAR FACADE **CONCEPT DESIGN** 