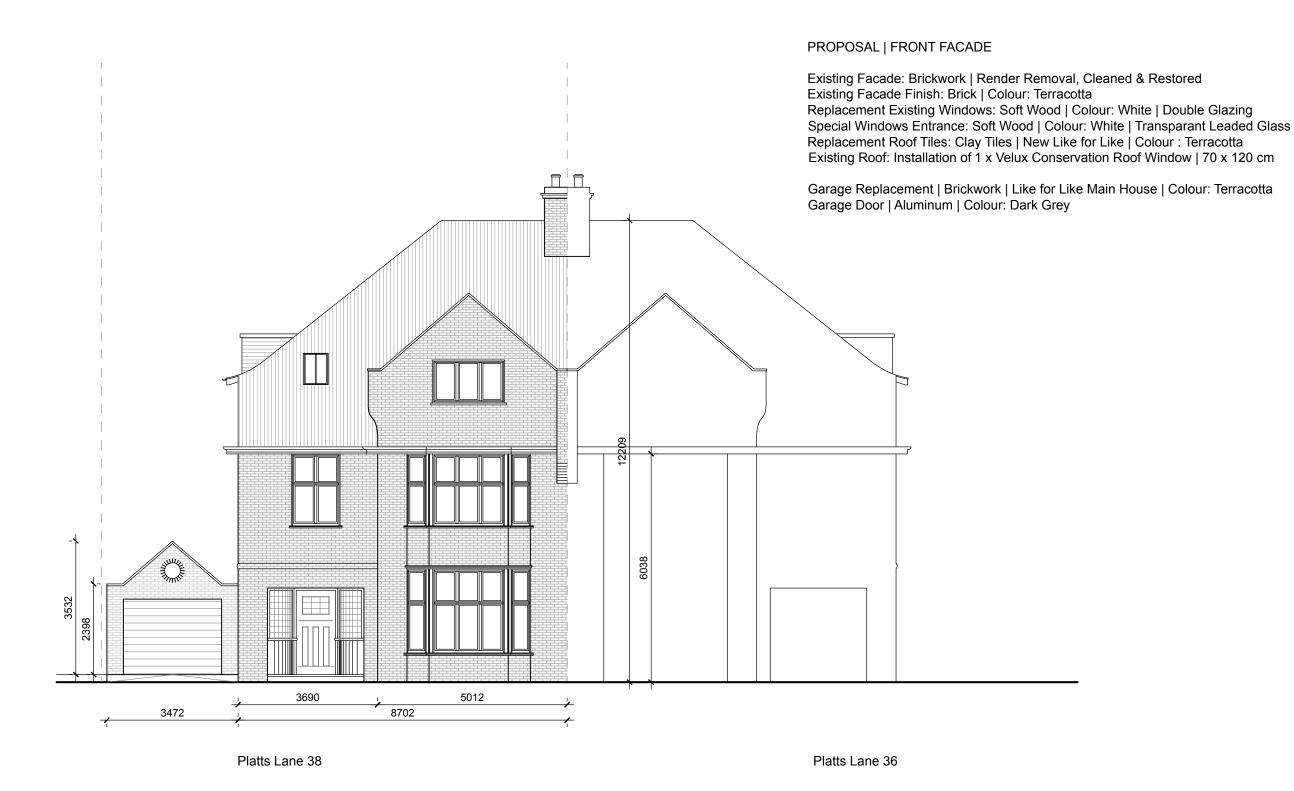

9 Charleville Mansions Charleville Road | Kensington London | W14 9JB | United Kingdom www.bart-eyking.com

All rights reserved. EYKING asserts its rights under the Copyright, Designs and Patents Act 1988 (Unless otherwise agreed in writing).

Figured dimensions only are to be taken from this drawing. Do not scale this drawing. All dimensions are in millimeters unless otherwise stated. All dimensions shall be checked on site prior to works commencing. Any discrepancies shall be reported to EYKING.

| EYKI | 1 |
|------|---|
|------|---|

| _ | Drawn by   | Date drawn   |
|---|------------|--------------|
| _ | BE         | 10-08-2023   |
|   | Checked by | Date checked |
|   |            |              |

| - | Scale at A3 | Project number | Drawing number | Revision |  |
|---|--------