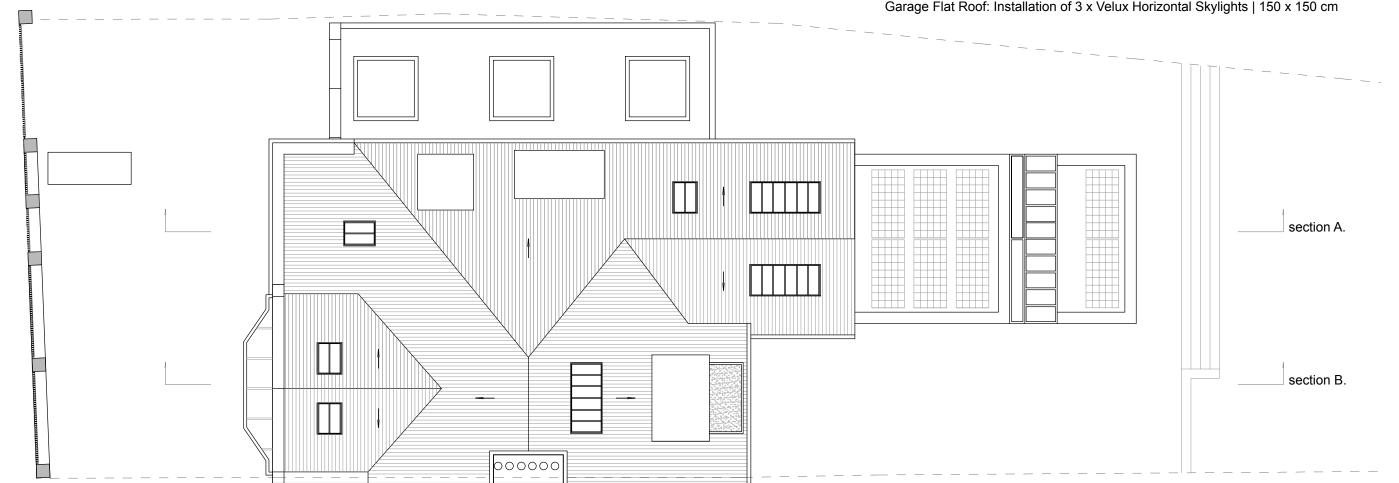

## PROPOSAL | ROOF PLAN

Existing Roof Finish: Clay Tiles | New Like for Like | Colour : Terracotta

Removal Existing Rear Chimney Stack

Existing Roof: Enlargement Existing Small Dormer on the East Facade

Existing Roof: Creation of Terrace on the Rear Facade Second Floor (like for like neighbours)

Existing Roof: Installation of 4 x Velux Conservation Roof Window | 70 x 120 cm Existing Roof: Installation of 3 x Conservation Roof Windows | 210 x 120 cm

Extension Glass Roof: Crittall Frame | Colour: Charcoal | Double Glazing

Extension Flat Roof Finish: Resin | Colour: Dark Grey Extension Roofs: 8 x solar panels 180 x 100 cm (I x w)

Replacement Garage Flat Roof Finish: Resin | Colour: Dark Grey Garage Flat Roof: Installation of 3 x Velux Horizontal Skylights | 150 x 150 cm