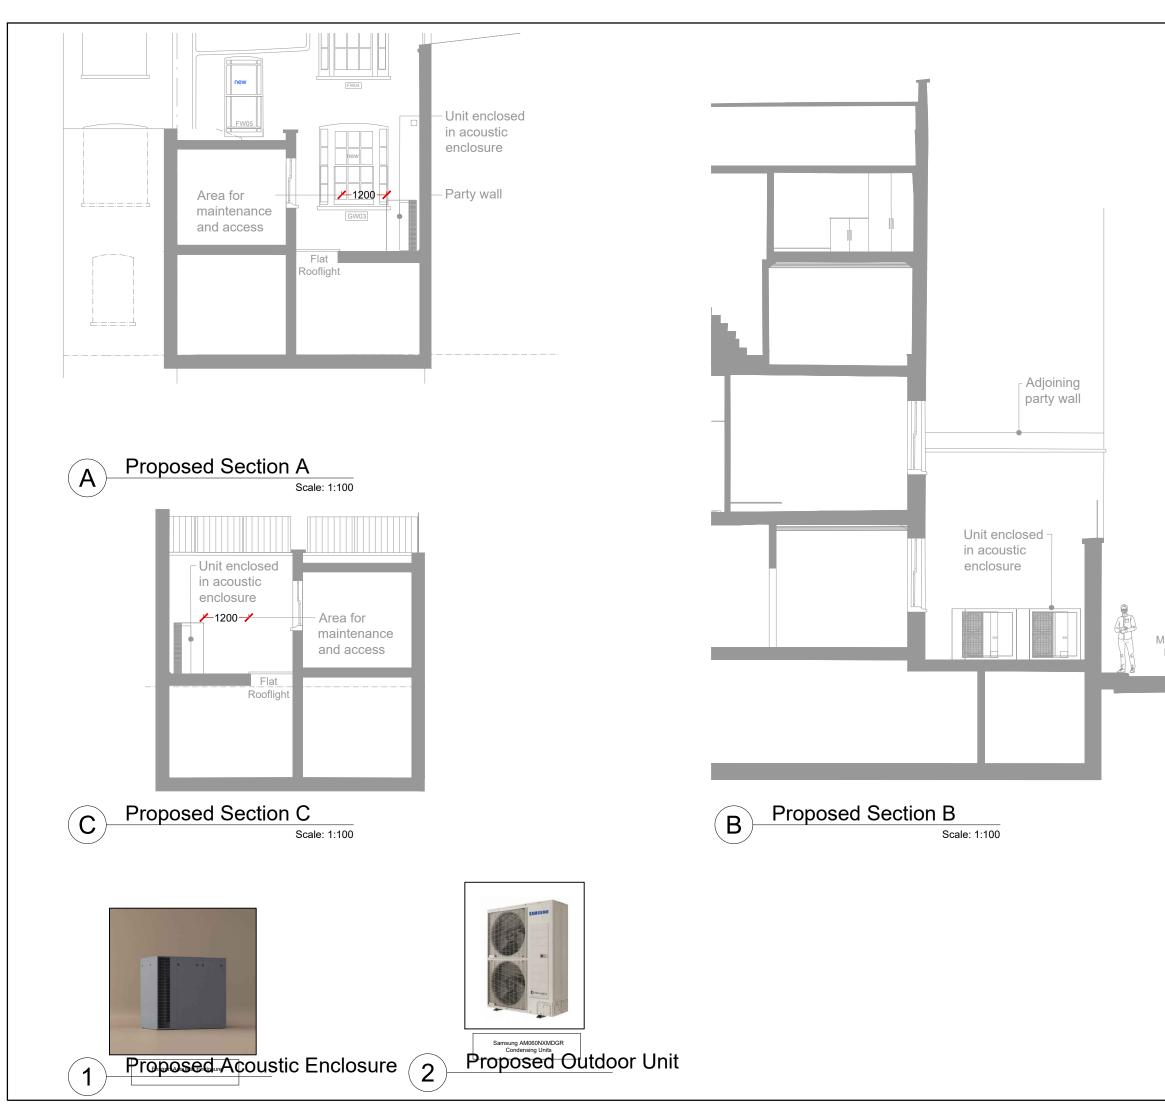

| REVISION: DESCRIPTION:   P1 ISSUED FOR PLANNING SUBMISS   Drawings to be read in conjunction with acoustic rep   Zx Samsung AM060NXMDGF Condensing Units   - Dimensions:   L940xW330xH1210mm   - Weight: 98kg   - Mounted in Environ Acce Enclosures 150kg   - Total Weight Per Unit 250kg   - Total Weight for 2x Unit 500kg |
|-------------------------------------------------------------------------------------------------------------------------------------------------------------------------------------------------------------------------------------------------------------------------------------------------------------------------------|
| Drawings to be read in<br>conjunction with acoustic rep<br>2x Samsung AM060NXMDGF<br>Condensing Units<br>- Dimensions:<br>L940xW330xH1210mm<br>- Weight: 98kg<br>- Mounted in Environ Acc<br>Enclosures 150kg<br>- Total Weight Per Unit<br>250kg<br>- Total Weight for 2x Unit<br>500kg                                      |
| conjunction with acoustic rep   2x Samsung AM060NXMDGF   Condensing Units   - Dimensions:   L940xW330xH1210mm   - Weight: 98kg   - Mounted in Environ Acc   Enclosures 150kg   - Total Weight Per Unit   250kg   - Total Weight for 2x Unit   500kg                                                                           |
| bathrooms<br>↓↓↓ Air supply grille<br>Refridgement pip                                                                                                                                                                                                                                                                        |
| Mode control unit<br>ceiling void                                                                                                                                                                                                                                                                                             |
| PLANNING                                                                                                                                                                                                                                                                                                                      |