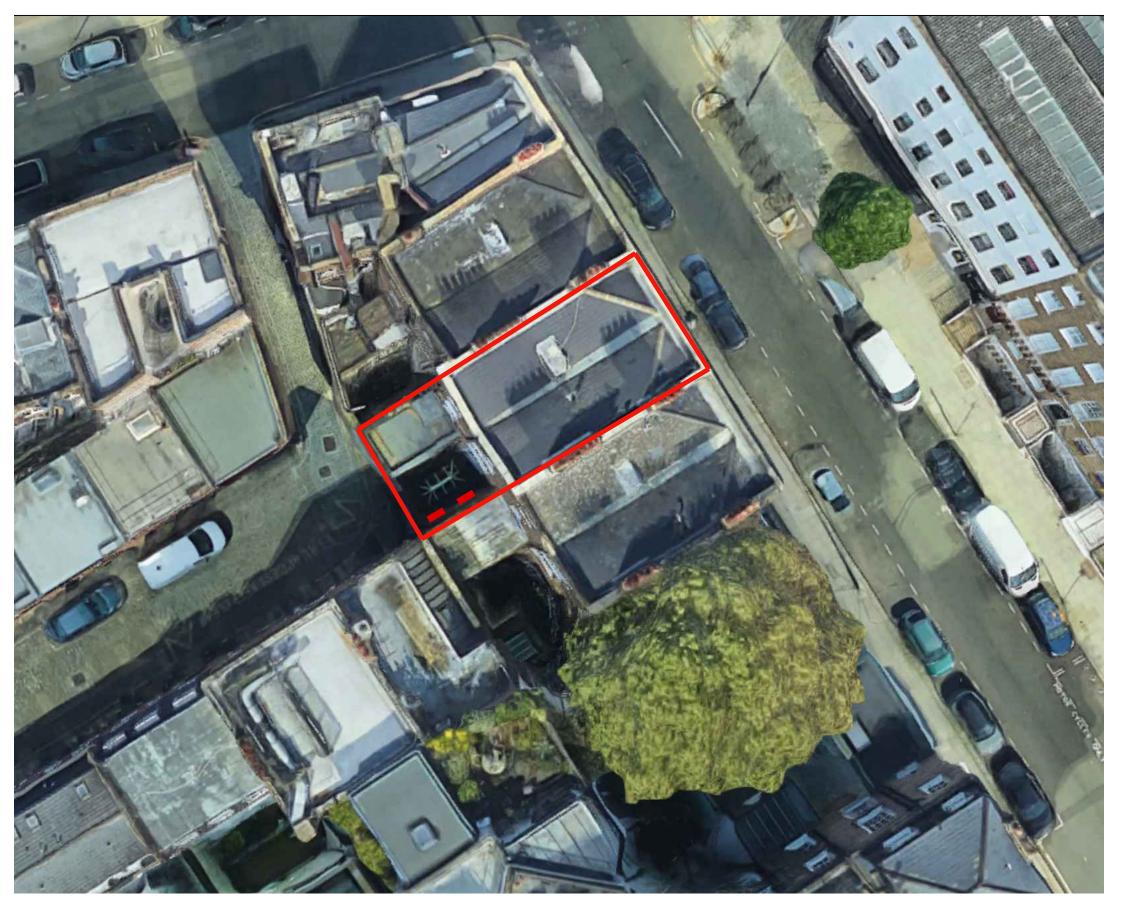

Aerial View of Site Showing Air Con Positions

All dimensions to be checked on site prior to construction or manufacture. Do not scale from this drawing.

Refer also to written specification of works where applicable.

## DRYARCHITECTS

PROJECT: 41 FITZROY STREET HOTEL LONDON, W1T 6DZ CMT DESIGN AND CONSTRUCTION LTD CLIENT: DRAWING: AERIAL VIEW OF AIR CON UNITS SCALE: 1:100 @ A3 DATE: MARCH 2023

DWG. NO: 5320-055 REVISION: P1