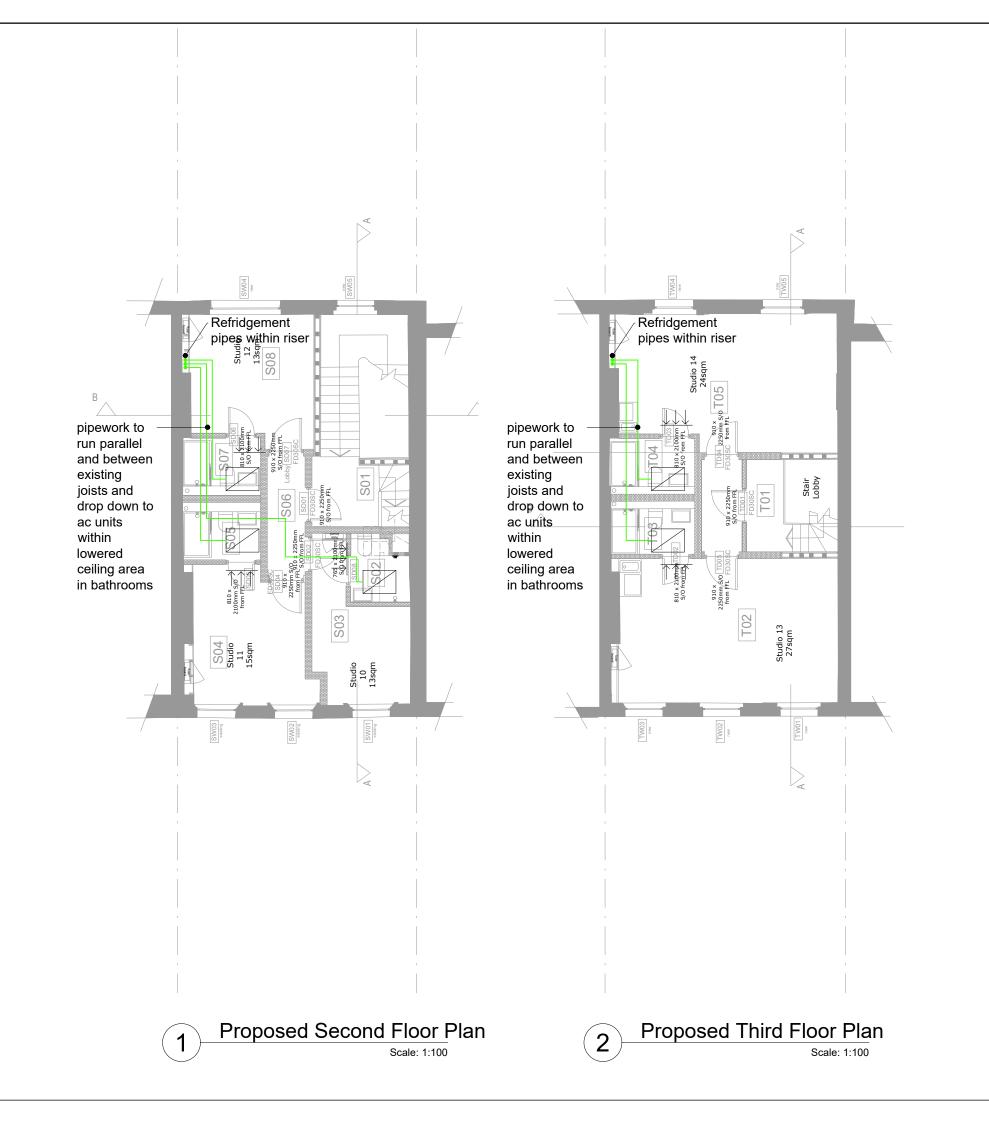

| KEY                                        |                                                   |  |
|--------------------------------------------|---------------------------------------------------|--|
|                                            | Fancoil Units within dropped ceiling in bathrooms |  |
| $\downarrow\downarrow\downarrow\downarrow$ | Air supply grille                                 |  |
|                                            | Refridgement pipe                                 |  |
|                                            | Mode control unit within ceiling void             |  |
|                                            |                                                   |  |

## DRYARCHITECTS

PROJECT: 41 FITZROY STREET HOTEL LONDON, W1T 6DZ CMT DESIGN AND CONSTRUCTION LTD CLIENT: DRAWING: AIR CON SECOND AND THIRD FLOOR PLANS

SCALE: 1:100 @ A3 DATE: MARCH 2023 DWG. NO: 5320-053 REVISION: P1