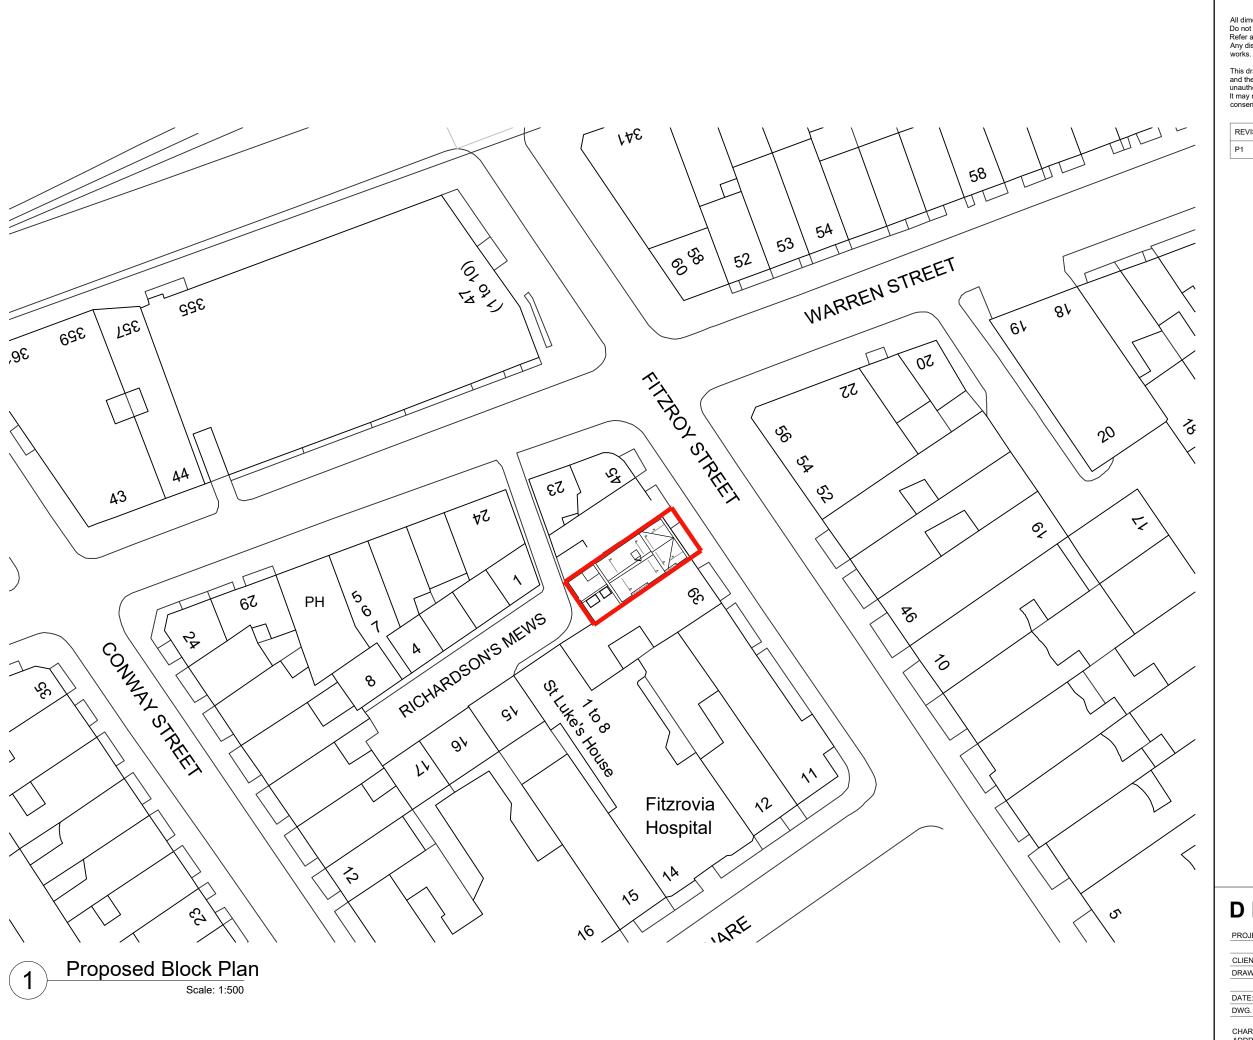

## DRYARCHITECTS

PROJECT: 41 FITZROY STREET HOTEL LONDON, W1T 6DZ

CMT DESIGN AND CONSTRUCTION LTD CLIENT: DRAWING: PROPOSED BLOCK PLAN

SCALE: 1:500 @ A3 DATE: SEPT 2022 DWG. NO: 5320-051 REVISION: P1

CHARTERED ARCHITECTS