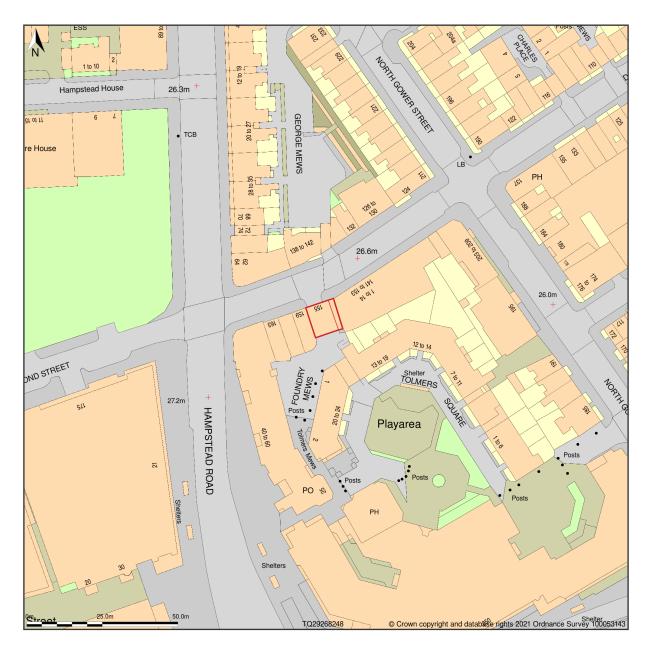

## 155 Drummond Street, London, Camden, NW1 2PB

Site Plan shows area bounded by: 529162.11, 182380.86 529362.11, 182580.86 (at a scale of 1:1250), OSGridRef: TQ29268248. The representation of a road, track or path is no evidence of a right of way. The representation of features as lines is no evidence of a property boundary.