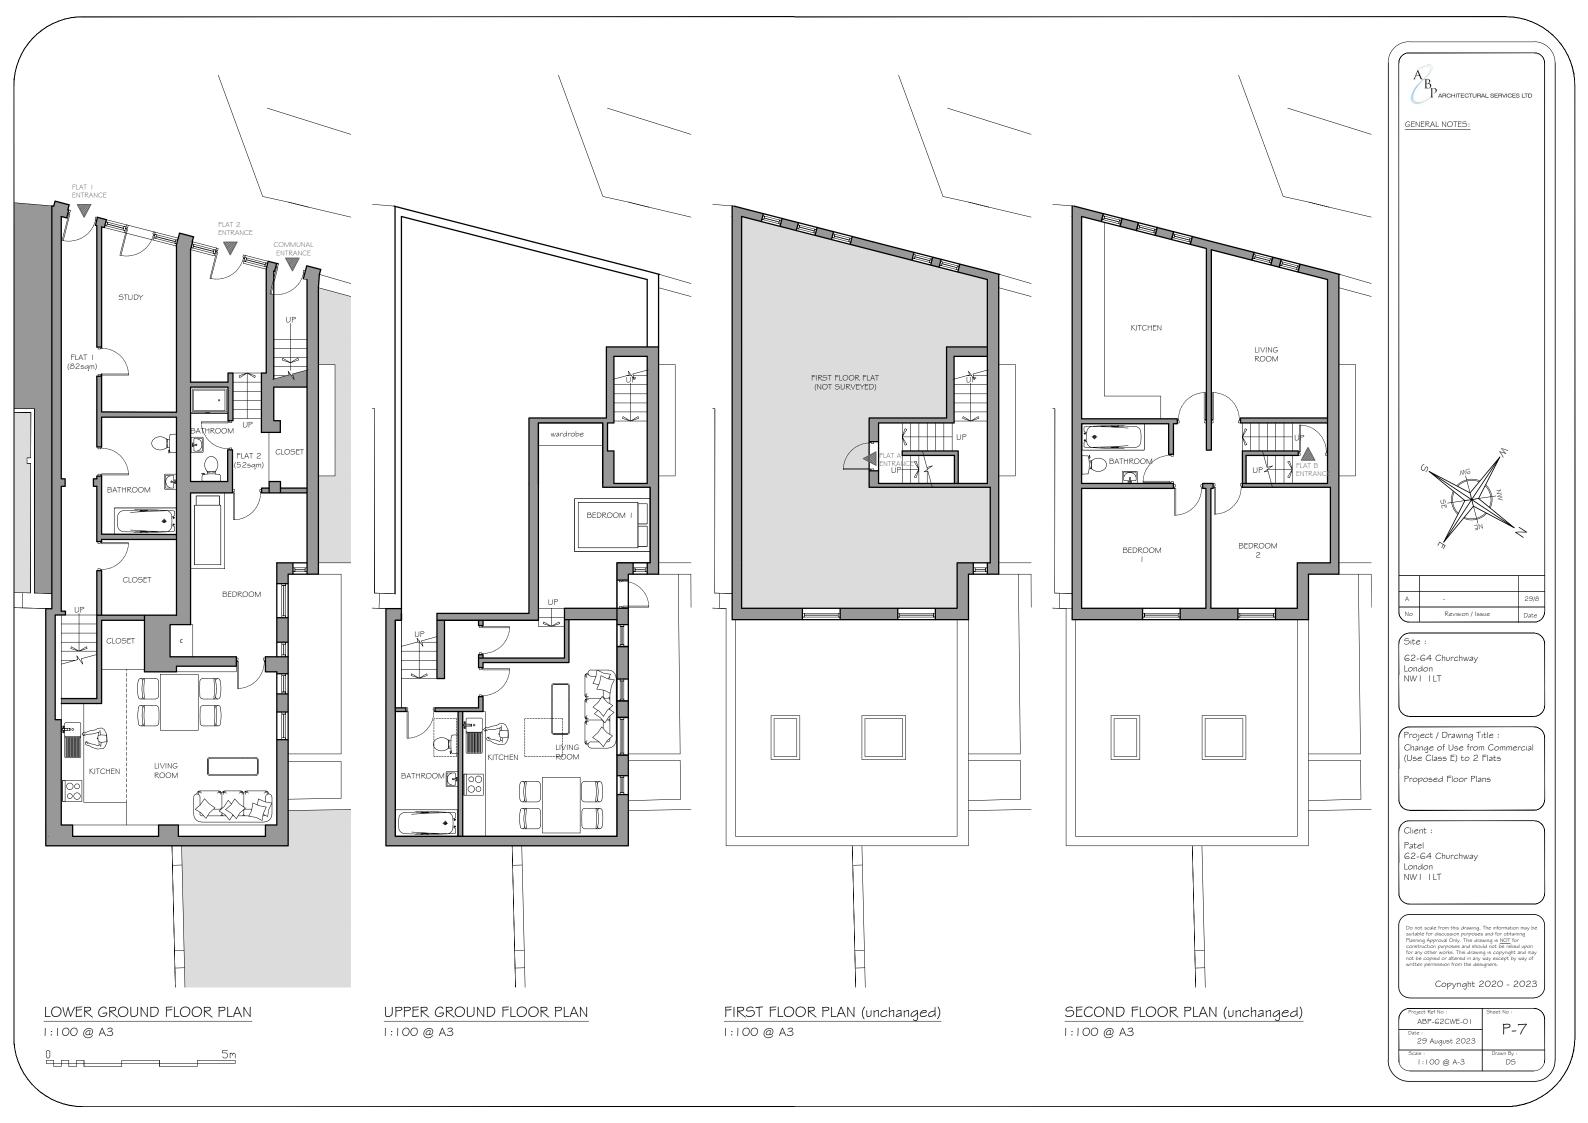

GENERAL NOTES:

62-64 Churchway London NWI ILT

Project / Drawing Title : Change of Use from Commercial (Use Class E) to 2 Flats

Site Location Plan

Patel 62-64 Churchway London NWI ILT

Copyright 2020 - 2023

| Project Ref No :<br>ABP-62CWE-0 I | Sheet No :       |
|-----------------------------------|------------------|
| Date : 1 4 July 2023              | 1 - 1            |
| Scale :<br>1 : 1 250 @ A-3        | Drawn By :<br>DS |

SITE LOCATION PLAN

I:1250 @ A3

0 50m

GENERAL NOTES:

62-64 Churchway London NWI ILT

NWI ILT

Project / Drawing Title : Change of Use from Commercial (Use Class E) to 2 Flats

DIOCKITIAL

Client : Patel 62-64 Churchway London NWI ILT

Do not scale from this drawing. The information may be suitable for discussion purposes and for obtaining Planning Approval Only. The drawing is NOT for construction purposes and should not be relied upon for any other works. This drawing is copyinght and may not be copied or altered in any way except by way of written permission from the designers.

Copyright 2020 - 2023

| m By :<br>DS |
|--------------|
|              |

PARCHITECTURAL SERVICES LTD

| Project Ref No :<br>ABP-62CWE-01 | Sheet No :       |
|----------------------------------|------------------|
| Date :<br>I 4 July 2023          | 1-5              |
| Scale :<br>1:100 @ A-3           | Drawn By :<br>DS |

| Project Ref No :<br>ABP-62CWE-0 I | Sheet No:        |  |
|-----------------------------------|------------------|--|
| Date :<br>1 4 July 2023           | 1-6              |  |
| Scale :<br>1:100 @ A-3            | Drawn By :<br>DS |  |