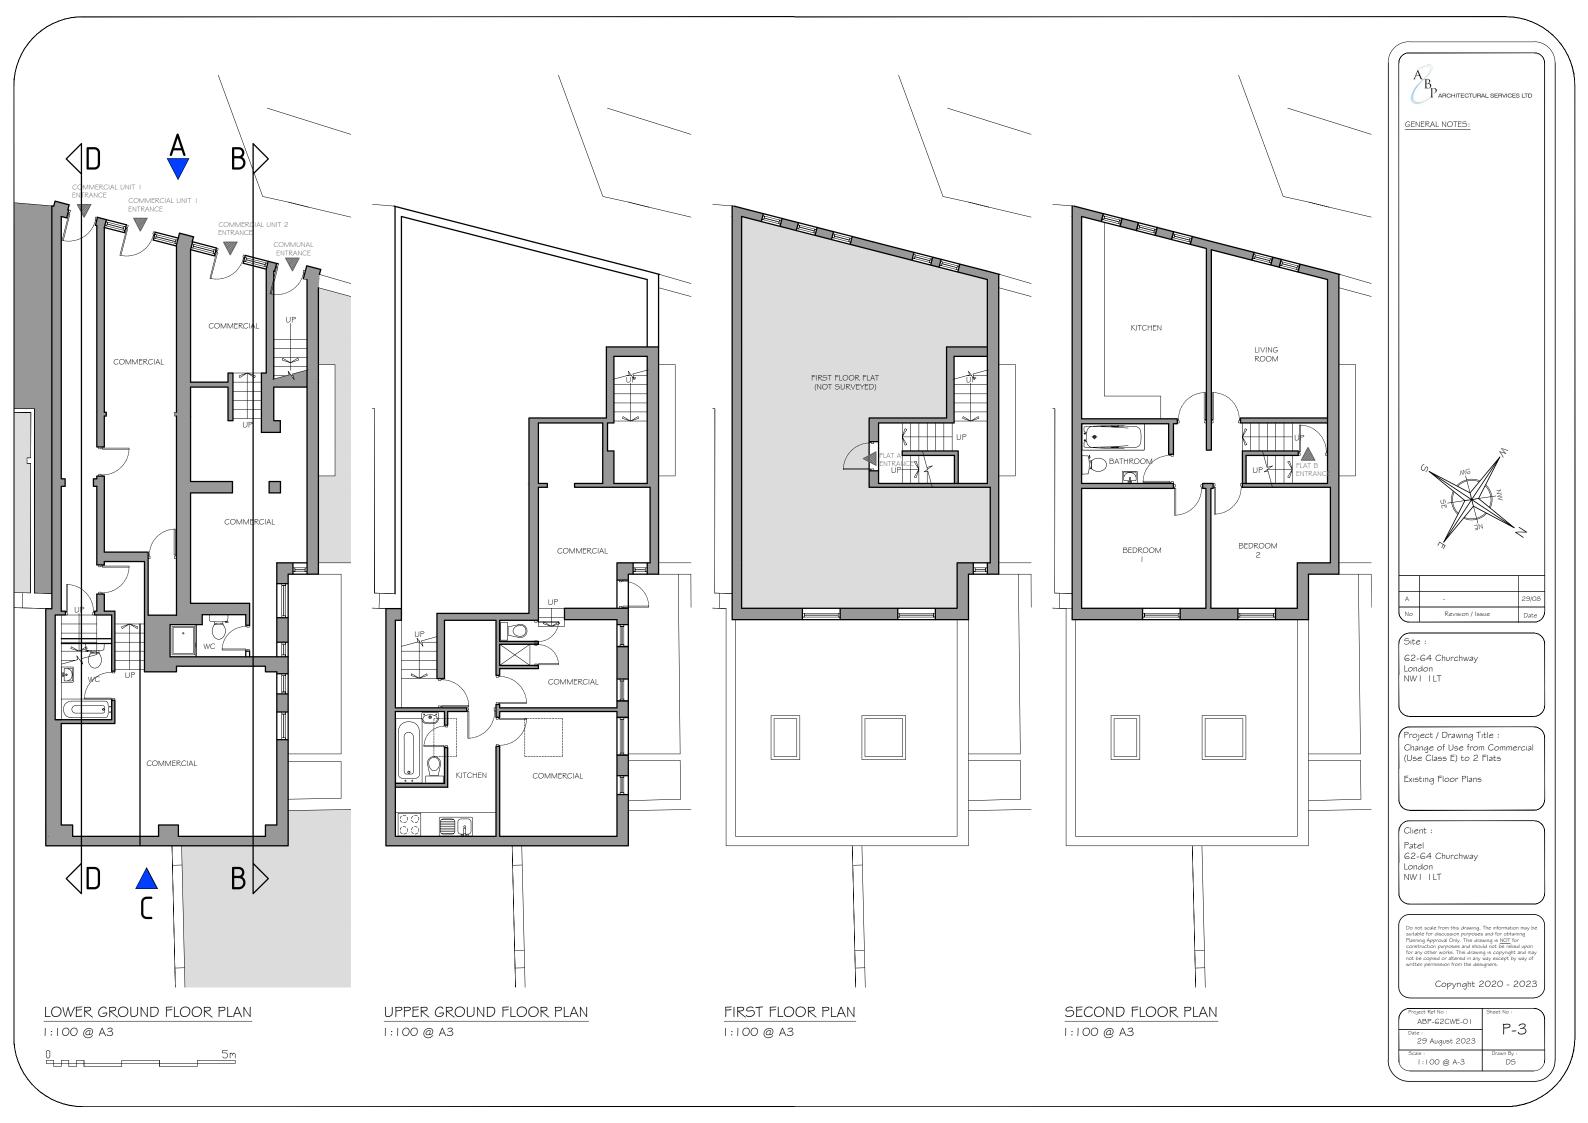

GENERAL NOTES:

62-64 Churchway London NWI ILT

Project / Drawing Title : Change of Use from Commercial (Use Class E) to 2 Flats

Site Location Plan

Patel 62-64 Churchway London NWI ILT

Copyright 2020 - 2023

| Project Ref No :<br>ABP-62CWE-0 I | Sheet No :       |
|-----------------------------------|------------------|
| Date : 1 4 July 2023              | 1 - 1            |
| Scale :<br>1 : 1 250 @ A-3        | Drawn By :<br>DS |