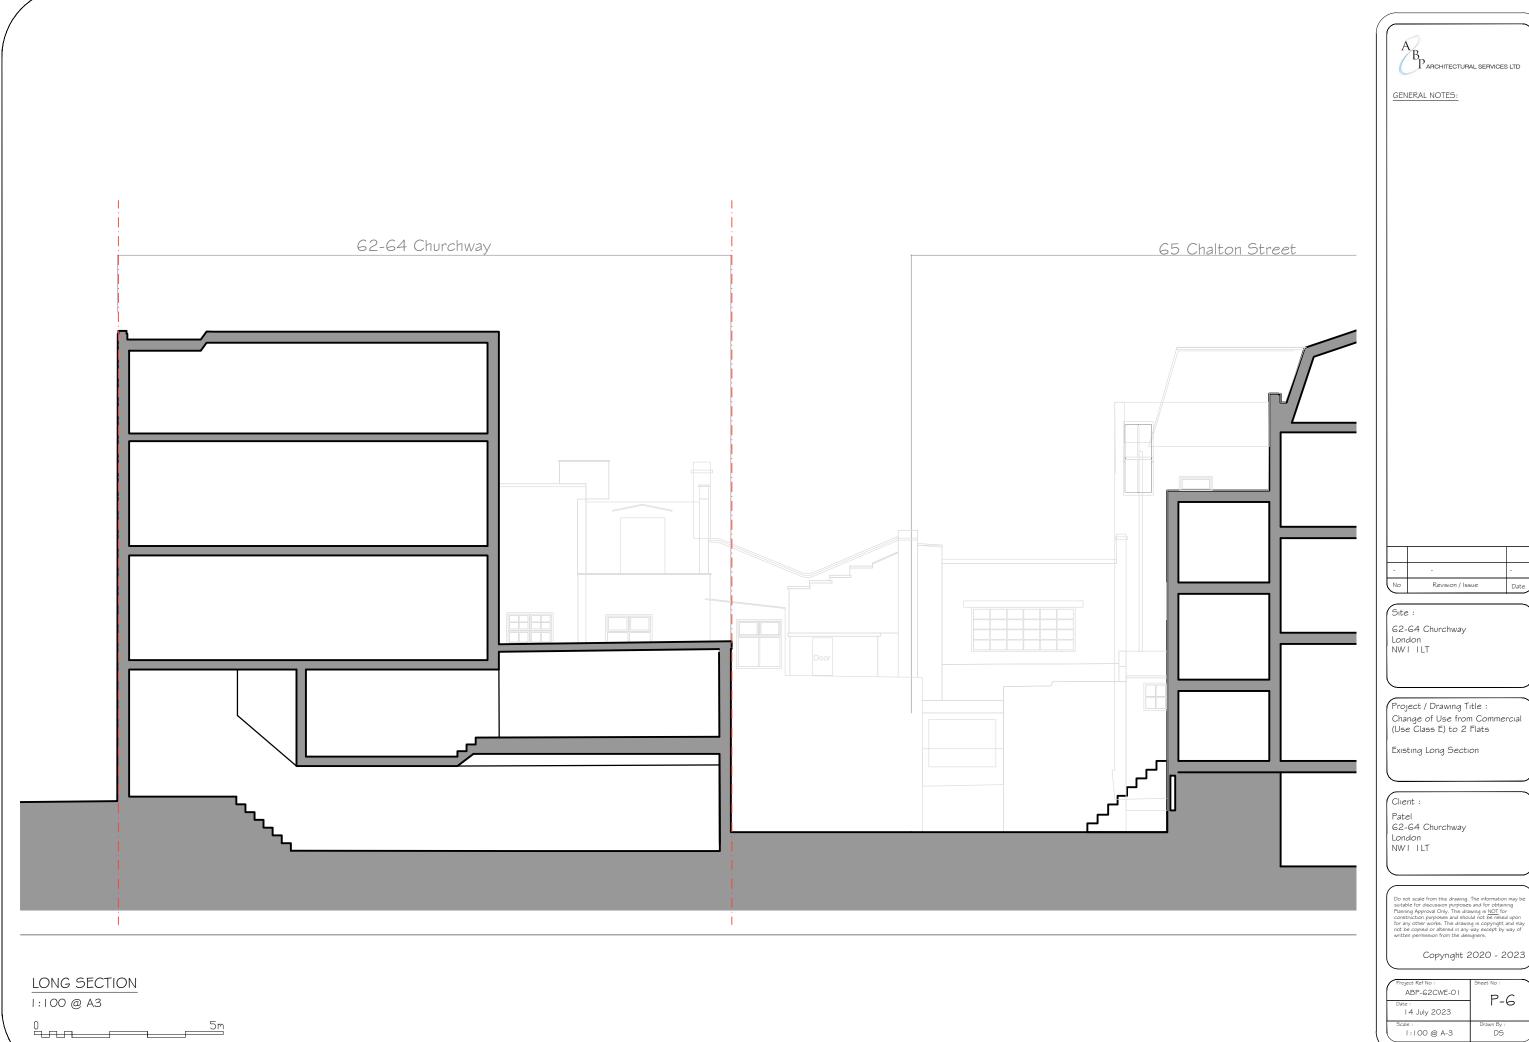

| Project Ref No :<br>ABP-62CWE-0 I | Sheet No:        |  |
|-----------------------------------|------------------|--|
| Date :<br>1 4 July 2023           | 1-6              |  |
| Scale :<br>1:100 @ A-3            | Drawn By :<br>DS |  |