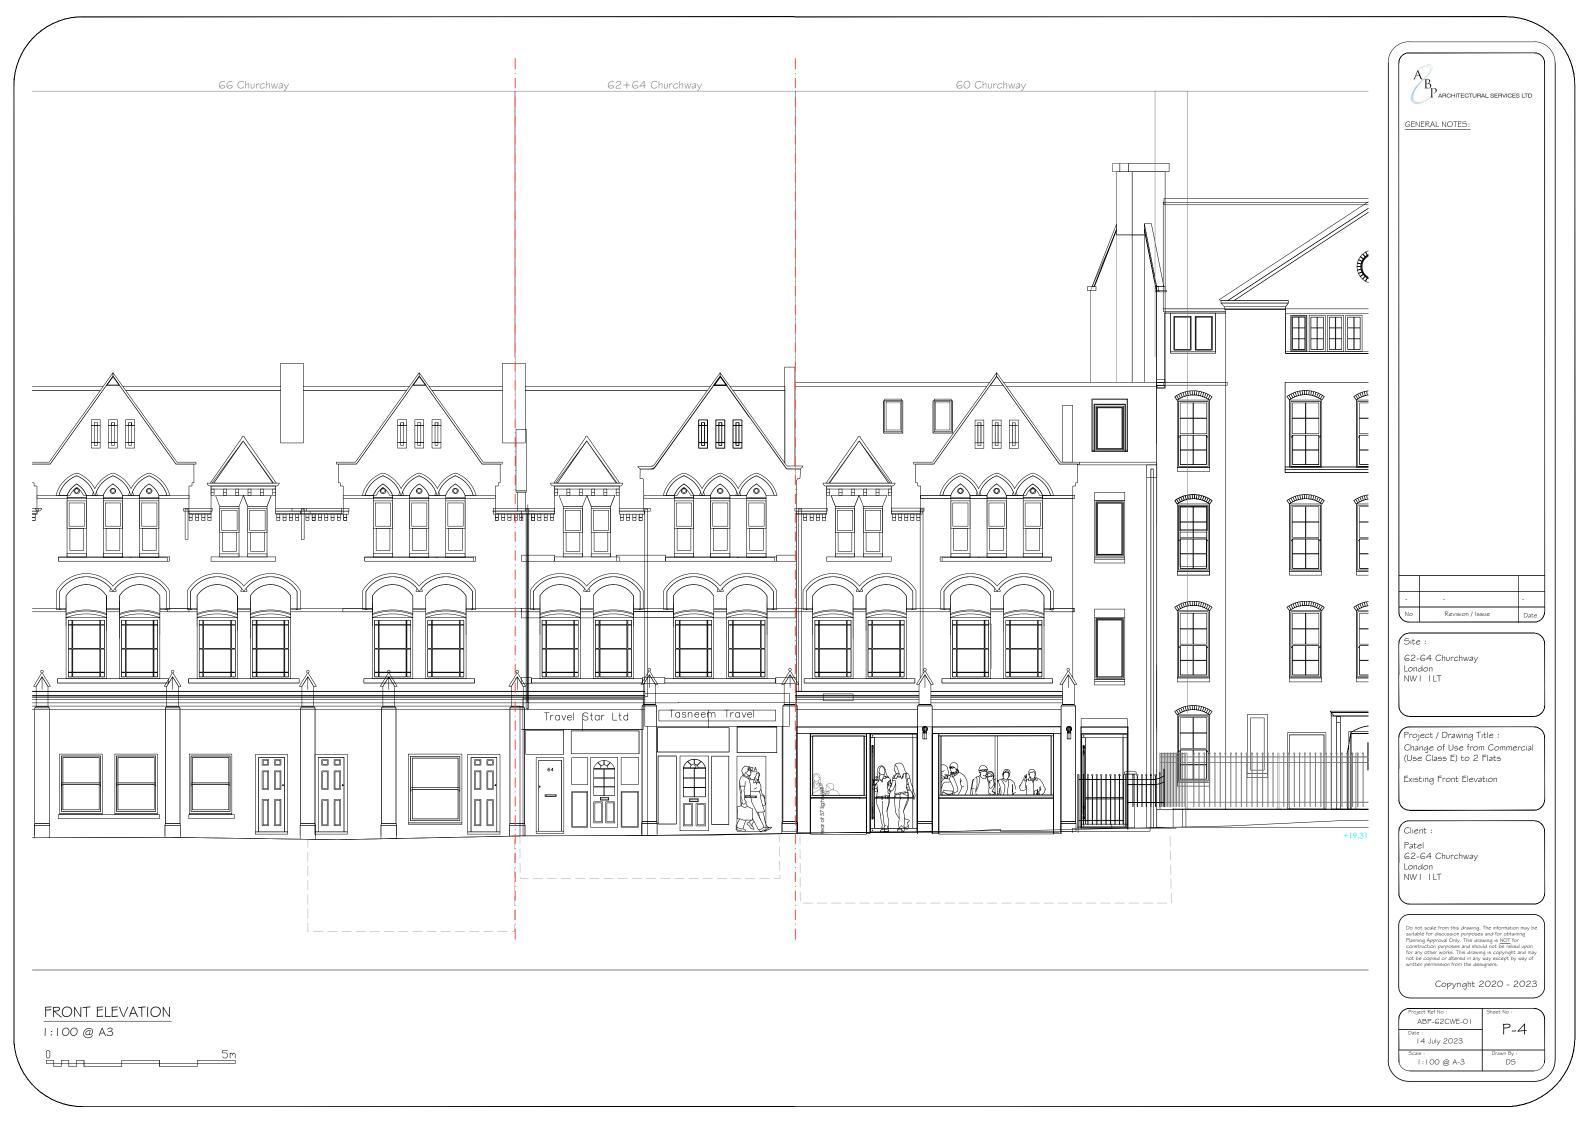

GENERAL NOTES:

62-64 Churchway London NWI ILT

Project / Drawing Title : Change of Use from Commercial (Use Class E) to 2 Flats

Site Location Plan

Patel 62-64 Churchway London NWI ILT

Copyright 2020 - 2023

| Project Ref No :<br>ABP-62CWE-0 I | Sheet No :       |
|-----------------------------------|------------------|
| Date : 1 4 July 2023              | 1 - 1            |
| Scale :<br>1 : 1 250 @ A-3        | Drawn By :<br>DS |