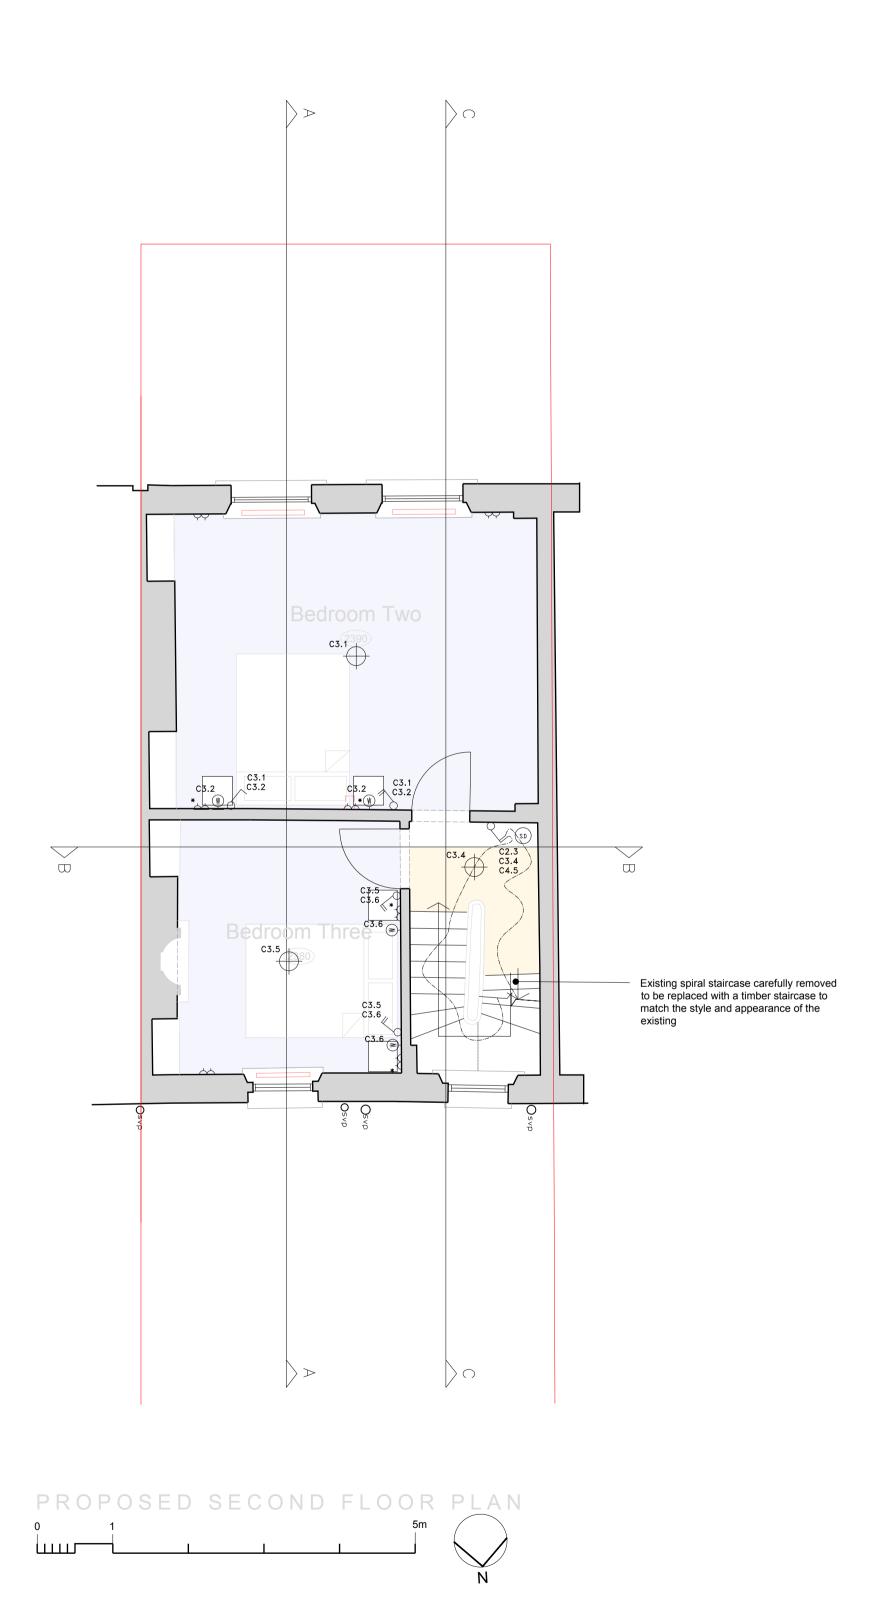

NOTES

|                          | ELECTRICAL LEGEND                                                                                                                                                                                                                                 |  |  |
|--------------------------|---------------------------------------------------------------------------------------------------------------------------------------------------------------------------------------------------------------------------------------------------|--|--|
| •                        | RECESSED LED LOW VOLTAGE DOWN LIGHT<br>(TO BE PROVIDED WITH FIRE RESISTING HOODS IF REQUIRED)                                                                                                                                                     |  |  |
| ¥                        | (denotes directional)                                                                                                                                                                                                                             |  |  |
| Ŵ                        | DECORATIVE WALL LIGHT (MIN 40 LUMENS/ CIRCUIT WATT<br>EFFICACY) ALLOW FOR APPROPRIATE DIMMERS WHERE<br>INDICATED                                                                                                                                  |  |  |
| $\oplus$                 | CEILING MOUNTED PENDENT LIGHT                                                                                                                                                                                                                     |  |  |
| ►                        | RECESSED WARM WHITE WALL LIGHTS - LOW LEVEL                                                                                                                                                                                                       |  |  |
| - 🐨                      | 'MINI' RECESSED WARM WHITE LED DOWN LIGHT                                                                                                                                                                                                         |  |  |
| ···                      | LED STRIP LIGHTING                                                                                                                                                                                                                                |  |  |
|                          | 1500mm long fluorescent batten lights<br>Wall mounted external IP54 rated sconce with dusk t<br>Dawn diode with switched override internally energ<br>Efficient (Min 40 lumens/ circuit watt efficacy)                                            |  |  |
| €<br>IP65                | RECESSED EXTERNAL IP RATED LED FLOOR LIGHT                                                                                                                                                                                                        |  |  |
| $\boxtimes$              | EXTRACT FAN WITH ISOLATOR SWITCH AT HIGH LEVEL TO OUT                                                                                                                                                                                             |  |  |
| _ <b>5A</b>              | 5AMP CIRCUIT                                                                                                                                                                                                                                      |  |  |
| *                        | TWIN 13A POWER SOCKET * denotes Integrated Dual USB<br>Charging Capability                                                                                                                                                                        |  |  |
| <b>**</b>                | TWIN 13A POWER SOCKET AT WORKTOP HEIGHT                                                                                                                                                                                                           |  |  |
| 6 6                      | SWITCH - ONE WAY, TWO WAY, THREE WAY                                                                                                                                                                                                              |  |  |
| 2G<br>D                  | NUMBER OF SWITCHES<br>DIMMER                                                                                                                                                                                                                      |  |  |
| ∟<br>UNIV<br>SPURS       | SPUR SWITCHES TO REMOTE APPLIANCES IN CENTRAL<br>LOCATION TO KITCHEN SPECIALIST DESIGN                                                                                                                                                            |  |  |
| □ <sup>TV</sup> +<br>Sky | TWIN CO AXIAL/ SATELLITE TV OUTLET                                                                                                                                                                                                                |  |  |
| 🗌 ВТ                     | TELEPHONE PHONE<br>SOCKET                                                                                                                                                                                                                         |  |  |
|                          | CATE DATA POINT HARD WIRED BACK TO MAIN HUB (NUMBER<br>OF OULETS AS INDICATED)                                                                                                                                                                    |  |  |
| □ VE                     | VIDEO ENTRY                                                                                                                                                                                                                                       |  |  |
|                          | ALARM CONTROLS                                                                                                                                                                                                                                    |  |  |
| UFH                      | ELEC UNDERFLOOR HEATING CONTROLS                                                                                                                                                                                                                  |  |  |
| SD                       | INTERLINKED MAINS OPERATED SMOKE DETECTION WITH<br>INTEGRAL SOUNDER AND EMERGENCY LIGHT, AND BATTERY<br>OVERRIDE.                                                                                                                                 |  |  |
| HD                       | INTERLINKED MAINS OPERATED HEAT DETECTION WITH<br>INTEGRAL SOUNDER AND EMERGENCY LIGHT, AND BATTERY<br>OVERRIDE                                                                                                                                   |  |  |
| CD                       | MAINS OPERATED CO DETECTOR                                                                                                                                                                                                                        |  |  |
| SP                       | SHAVER POINT / TOOTHBRUSH CHARGING POINT                                                                                                                                                                                                          |  |  |
| DM                       | CONNECTION FOR MIRROR LIGHT/DE-MIST                                                                                                                                                                                                               |  |  |
| ** Allov<br>*** Elect    | recessed downlighters to be fire rated or provided with fire hoods.<br>v 30mm clear plaster gap between multiple sockets.<br>rician to confirm sockets sited in excess of minimum distance from sinks/wet zones<br>confirmation of final layouts. |  |  |
|                          | or to appoint specialist subcontractor to design and install electrical as CDP, including TV. Sky, Data, A/V and alarms/CCTV.                                                                                                                     |  |  |