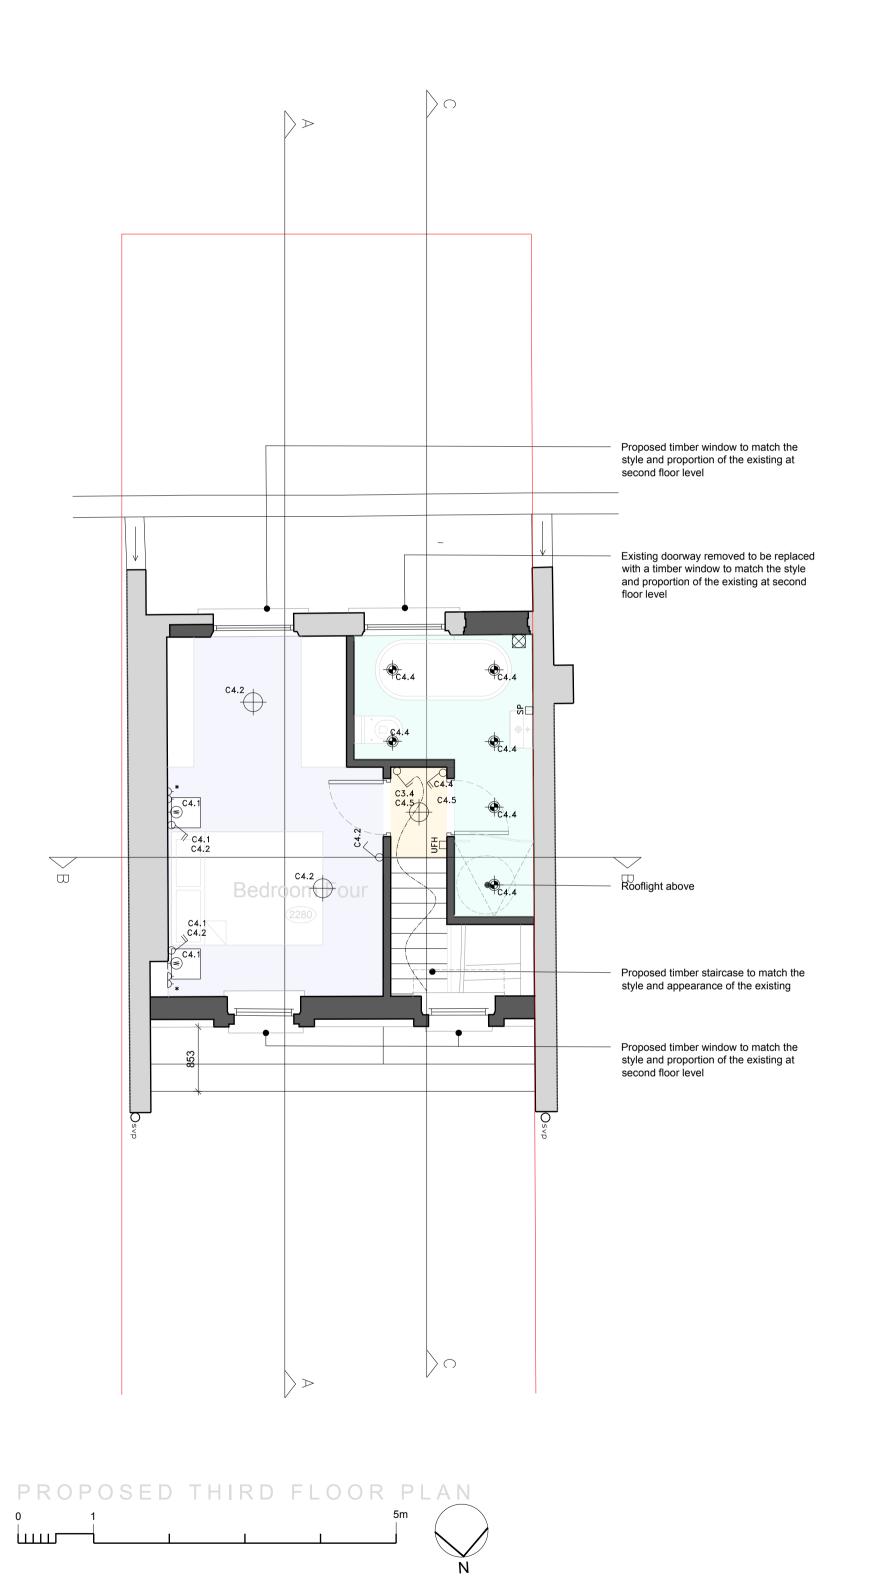

NOTES

|                          | ELECTRICAL LEGEND                                                                                                                                                                                                                                 |  |  |
|--------------------------|---------------------------------------------------------------------------------------------------------------------------------------------------------------------------------------------------------------------------------------------------|--|--|
| •                        | RECESSED LED LOW VOLTAGE DOWN LIGHT<br>(TO BE PROVIDED WITH FIRE RESISTING HOODS IF REQUIRED)                                                                                                                                                     |  |  |
| ¥                        | (denotes directional)                                                                                                                                                                                                                             |  |  |
| Ŵ                        | DECORATIVE WALL LIGHT (MIN 40 LUMENS/ CIRCUIT WATT<br>EFFICACY) ALLOW FOR APPROPRIATE DIMMERS WHERE<br>INDICATED                                                                                                                                  |  |  |
| $\oplus$                 | CEILING MOUNTED PENDENT LIGHT                                                                                                                                                                                                                     |  |  |
| ►                        | RECESSED WARM WHITE WALL LIGHTS - LOW LEVEL                                                                                                                                                                                                       |  |  |
| - 🐨                      | 'MINI' RECESSED WARM WHITE LED DOWN LIGHT                                                                                                                                                                                                         |  |  |
| ···                      | LED STRIP LIGHTING                                                                                                                                                                                                                                |  |  |
|                          | 1500mm long fluorescent batten lights<br>Wall mounted external IP54 rated sconce with dusk t<br>Dawn diode with switched override internally energ<br>Efficient (Min 40 lumens/ circuit watt efficacy)                                            |  |  |
| €<br>IP65                | RECESSED EXTERNAL IP RATED LED FLOOR LIGHT                                                                                                                                                                                                        |  |  |
| $\boxtimes$              | EXTRACT FAN WITH ISOLATOR SWITCH AT HIGH LEVEL TO OUT                                                                                                                                                                                             |  |  |
| _ <b>5A</b>              | 5AMP CIRCUIT                                                                                                                                                                                                                                      |  |  |
| *                        | TWIN 13A POWER SOCKET * denotes Integrated Dual USB<br>Charging Capability                                                                                                                                                                        |  |  |
| <b>**</b>                | TWIN 13A POWER SOCKET AT WORKTOP HEIGHT                                                                                                                                                                                                           |  |  |
| 6 6                      | SWITCH - ONE WAY, TWO WAY, THREE WAY                                                                                                                                                                                                              |  |  |
| 2G<br>D                  | NUMBER OF SWITCHES<br>DIMMER                                                                                                                                                                                                                      |  |  |
| ∟<br>UNIV<br>SPURS       | SPUR SWITCHES TO REMOTE APPLIANCES IN CENTRAL<br>LOCATION TO KITCHEN SPECIALIST DESIGN                                                                                                                                                            |  |  |
| □ <sup>TV</sup> +<br>Sky | TWIN CO AXIAL/ SATELLITE TV OUTLET                                                                                                                                                                                                                |  |  |
| 🗌 ВТ                     | TELEPHONE PHONE<br>SOCKET                                                                                                                                                                                                                         |  |  |
|                          | CATE DATA POINT HARD WIRED BACK TO MAIN HUB (NUMBER<br>OF OULETS AS INDICATED)                                                                                                                                                                    |  |  |
| □ VE                     | VIDEO ENTRY                                                                                                                                                                                                                                       |  |  |
|                          | ALARM CONTROLS                                                                                                                                                                                                                                    |  |  |
| UFH                      | ELEC UNDERFLOOR HEATING CONTROLS                                                                                                                                                                                                                  |  |  |
| SD                       | INTERLINKED MAINS OPERATED SMOKE DETECTION WITH<br>INTEGRAL SOUNDER AND EMERGENCY LIGHT, AND BATTERY<br>OVERRIDE.                                                                                                                                 |  |  |
| HD                       | INTERLINKED MAINS OPERATED HEAT DETECTION WITH<br>INTEGRAL SOUNDER AND EMERGENCY LIGHT, AND BATTERY<br>OVERRIDE                                                                                                                                   |  |  |
| CD                       | MAINS OPERATED CO DETECTOR                                                                                                                                                                                                                        |  |  |
| SP                       | SHAVER POINT / TOOTHBRUSH CHARGING POINT                                                                                                                                                                                                          |  |  |
| DM                       | CONNECTION FOR MIRROR LIGHT/DE-MIST                                                                                                                                                                                                               |  |  |
| ** Allov<br>*** Elect    | recessed downlighters to be fire rated or provided with fire hoods.<br>v 30mm clear plaster gap between multiple sockets.<br>rician to confirm sockets sited in excess of minimum distance from sinks/wet zones<br>confirmation of final layouts. |  |  |
|                          | or to appoint specialist subcontractor to design and install electrical as CDP, including TV. Sky, Data, A/V and alarms/CCTV.                                                                                                                     |  |  |