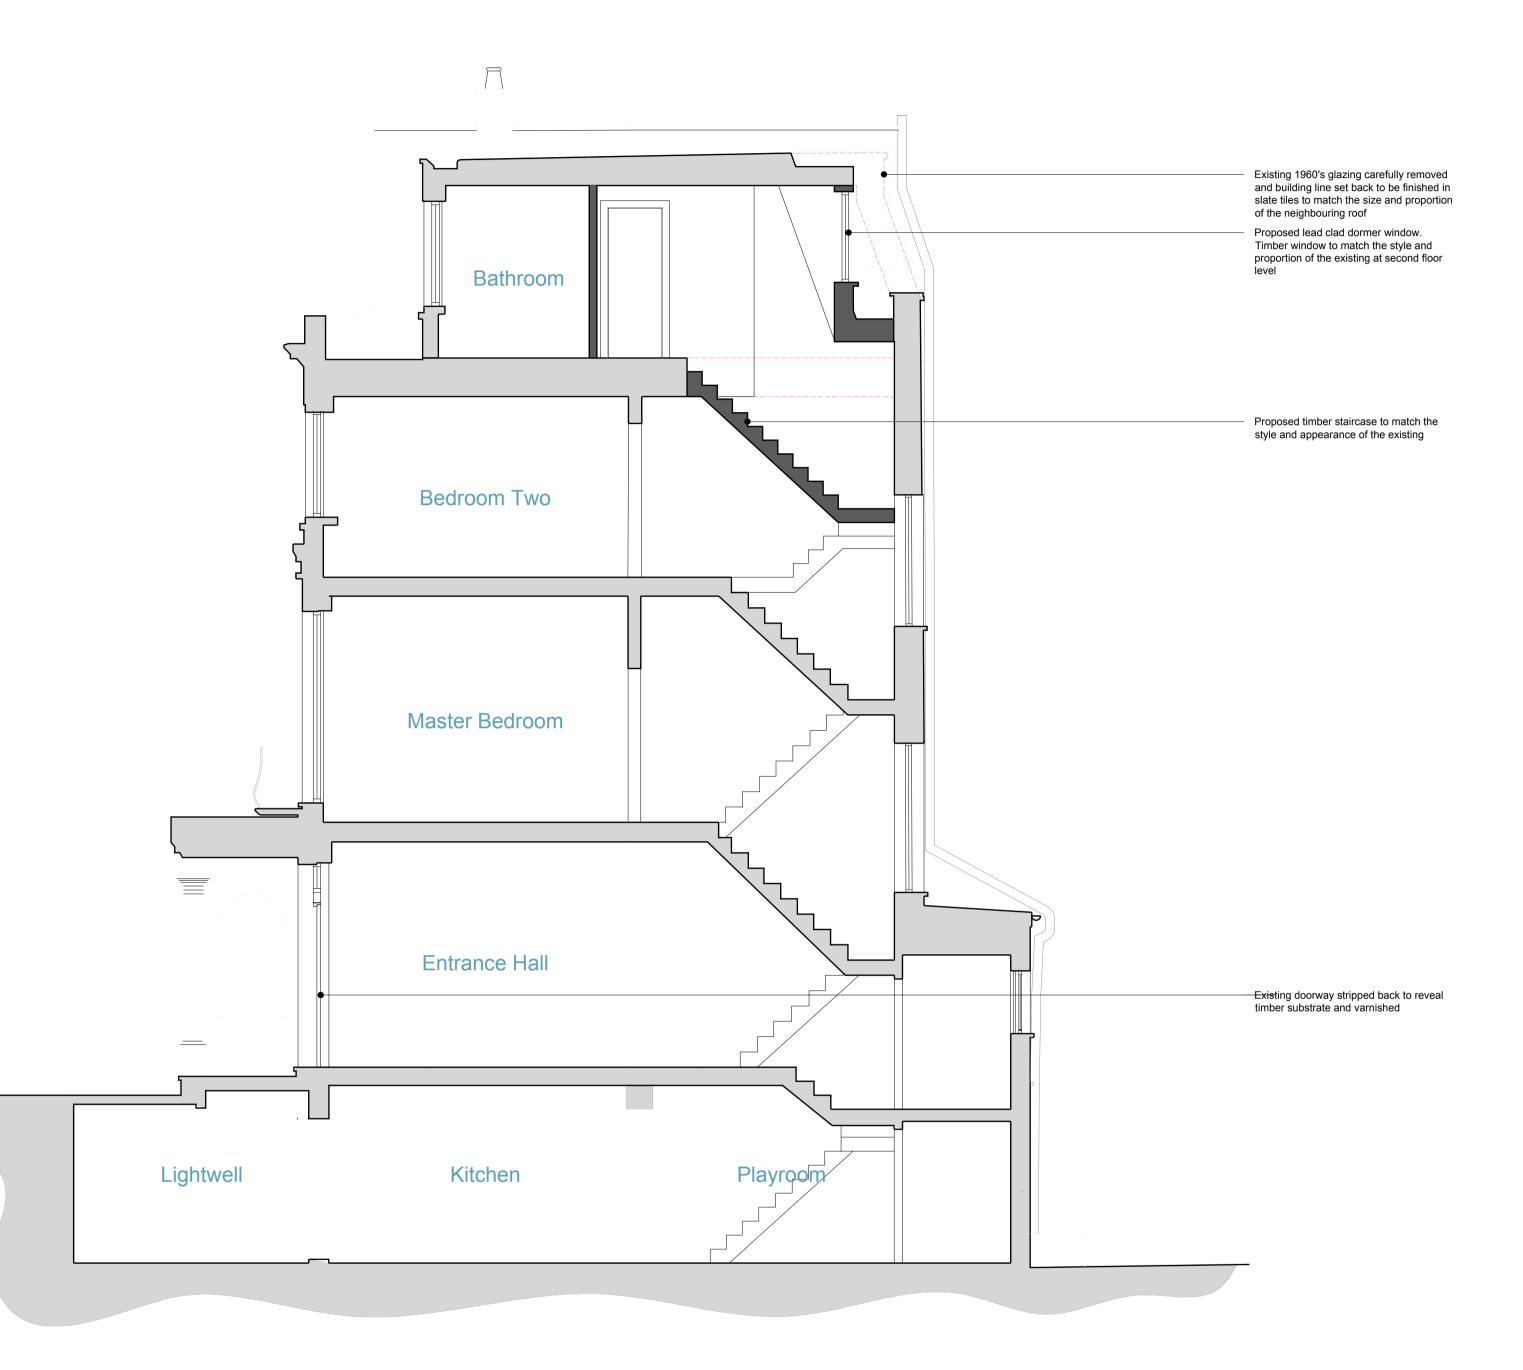

## NOTES

| OPEN IC                                                        | ondon<br>eying • interior design |          | Mermaid<br>2 Puddle<br>Blackfriar<br>EC4V 3DI |
|----------------------------------------------------------------|----------------------------------|----------|-----------------------------------------------|
| www.openlondon.u<br>mail@openlondon.                           |                                  |          | t: 020 733                                    |
|                                                                |                                  |          | ., 626 7 6                                    |
| project 12 Chalcot                                             | Crescent                         |          |                                               |
|                                                                |                                  |          |                                               |
| client                                                         |                                  |          |                                               |
| client                                                         |                                  |          |                                               |
| drawing title                                                  | Spotion CC                       |          |                                               |
| drawing title                                                  | Section CC                       |          |                                               |
| drawing title                                                  |                                  |          |                                               |
| drawing title Proposed                                         | i .                              |          |                                               |
| drawing title Proposed drawing status                          | i .                              | drawn by | checked                                       |
| drawing title Proposed drawing status Prelimin                 | ary                              | drawn by | checked                                       |
| drawing title Proposed drawing status Prelimin scale 1:50 @ A1 | ary                              | drawn by | checked                                       |