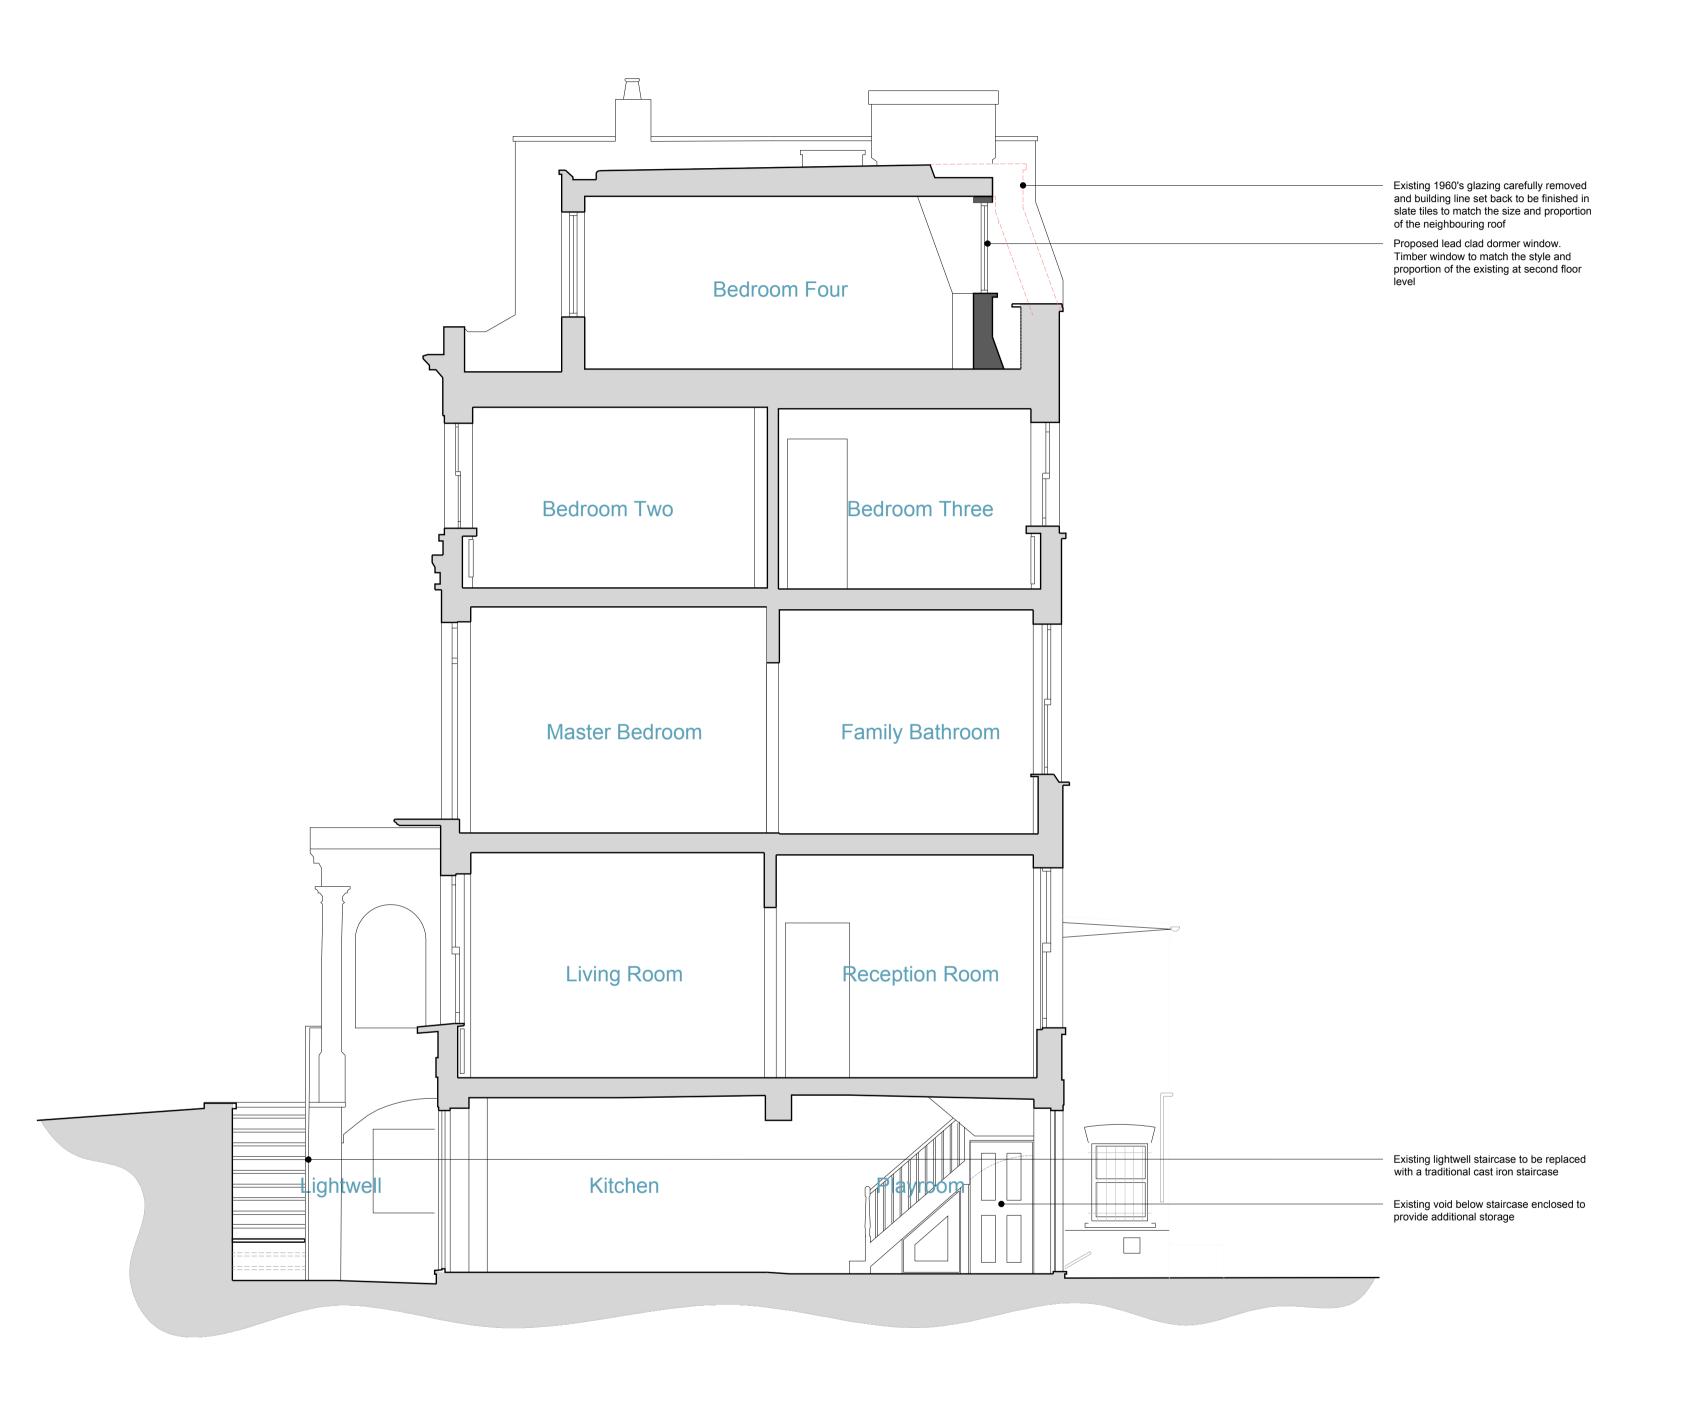

PROPOSED SECTION AA

Copyright: All rights reserved. This drawing must not be reproduced without permission.

Only the original drawing should be relied upon. Contractors, sub-contractors and suppliers must verify all dimensions on site before commencing any work or making any shop drawings.

All shop drawings to be submitted to the architect for comment prior to fabrication.

This drawing is to be read in conjunction with the architect's specification, bills of quantities / schedules, structural, mechanical & electrical drawings and all discrepancies are to be reported to the architect.

Do not scale from this drawing. Dimensions are in millimetres unless otherwise stated.

NOTES

| OPEN IC                                                          | ondon<br>eying•interior design | 1    | Mermaid I<br>2 Puddle [<br>Blackfriars |
|------------------------------------------------------------------|--------------------------------|------|----------------------------------------|
| www.openlondon.umail@openlondon.u                                |                                |      | EC4V 3DB                               |
|                                                                  |                                |      | t: 020 7332                            |
|                                                                  |                                |      |                                        |
| project  12 Chalcot                                              | Crescent                       |      |                                        |
|                                                                  |                                |      |                                        |
| client                                                           |                                |      |                                        |
| drawing title                                                    | Section AA                     | & BB |                                        |
| drawing title Proposed                                           |                                | & BB |                                        |
| drawing title Proposed status                                    |                                | & BB | checked I                              |
| drawing title Proposed S drawing status Prelimin                 | ary                            |      | checked l                              |
| drawing title Proposed S drawing status Prelimin scale 1:50 @ A1 | <b>ary</b>                     |      | checked I                              |