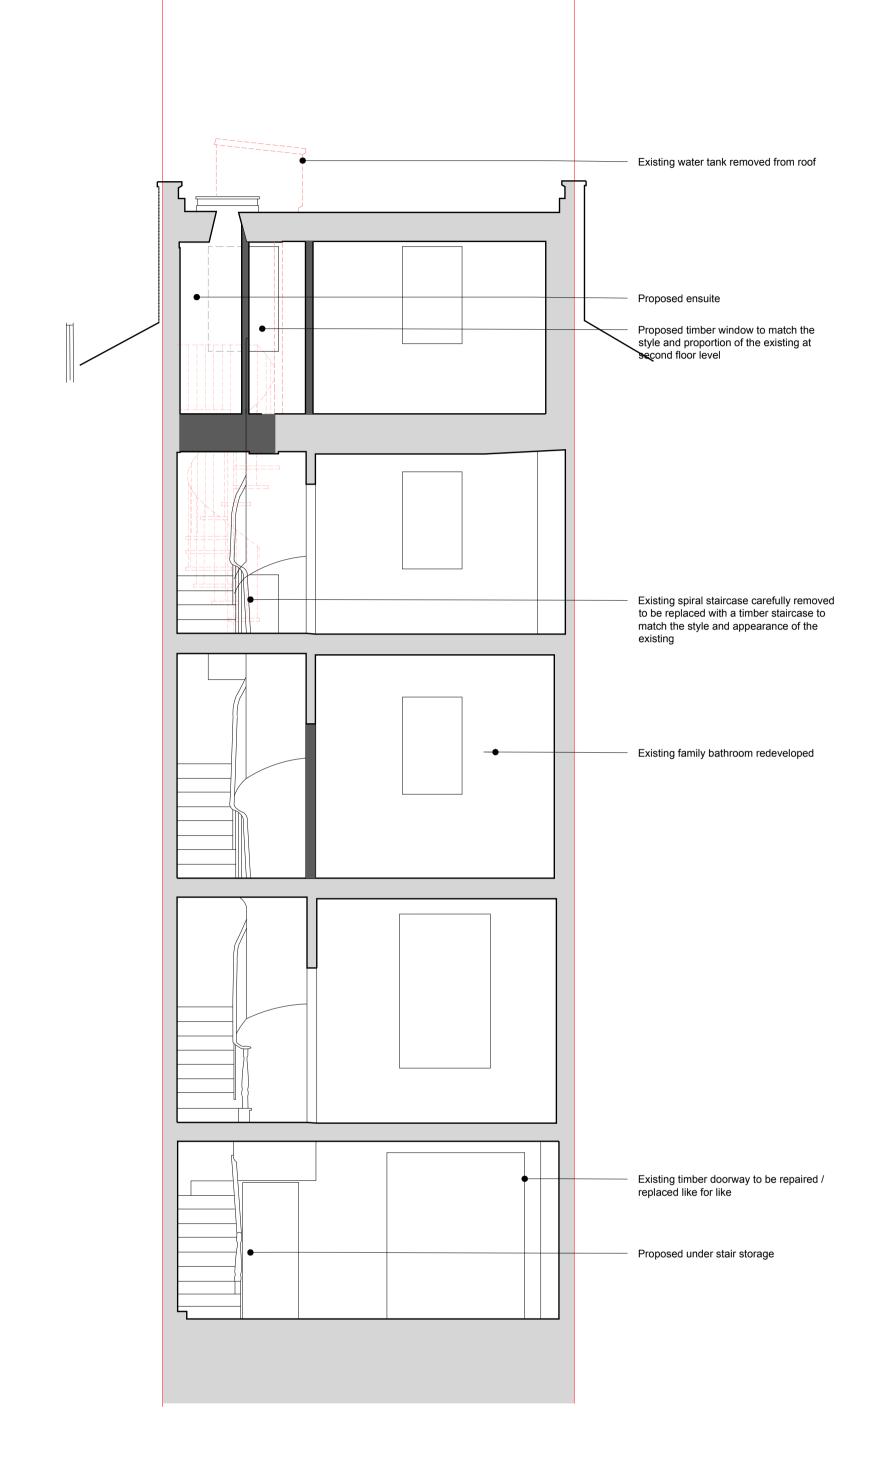

PROPOSED SECTION AA

Copyright: All rights reserved. This drawing must not be reproduced without permission.

Only the original drawing should be relied upon. Contractors, sub-contractors and suppliers must verify all dimensions on site before commencing any work or making any shop drawings.

All shop drawings to be submitted to the architect for comment prior to fabrication.

This drawing is to be read in conjunction with the architect's specification, bills of quantities / schedules, structural, mechanical & electrical drawings and all discrepancies are to be reported to the architect.

Do not scale from this drawing. Dimensions are in millimetres unless otherwise stated.

NOTES

| OPEN IC                                                          | ondon<br>eying•interior design | 1    | Mermaid I<br>2 Puddle [<br>Blackfriars |
|------------------------------------------------------------------|--------------------------------|------|----------------------------------------|
| www.openlondon.umail@openlondon.u                                |                                |      | EC4V 3DB                               |
|                                                                  |                                |      | t: 020 7332                            |
|                                                                  |                                |      |                                        |
| project  12 Chalcot                                              | Crescent                       |      |                                        |
|                                                                  |                                |      |                                        |
| client                                                           |                                |      |                                        |
| drawing title                                                    | Section AA                     | & BB |                                        |
| drawing title Proposed                                           |                                | & BB |                                        |
| drawing title Proposed status                                    |                                | & BB | checked I                              |
| drawing title Proposed S drawing status Prelimin                 | ary                            |      | checked l                              |
| drawing title Proposed S drawing status Prelimin scale 1:50 @ A1 | <b>ary</b>                     |      | checked I                              |