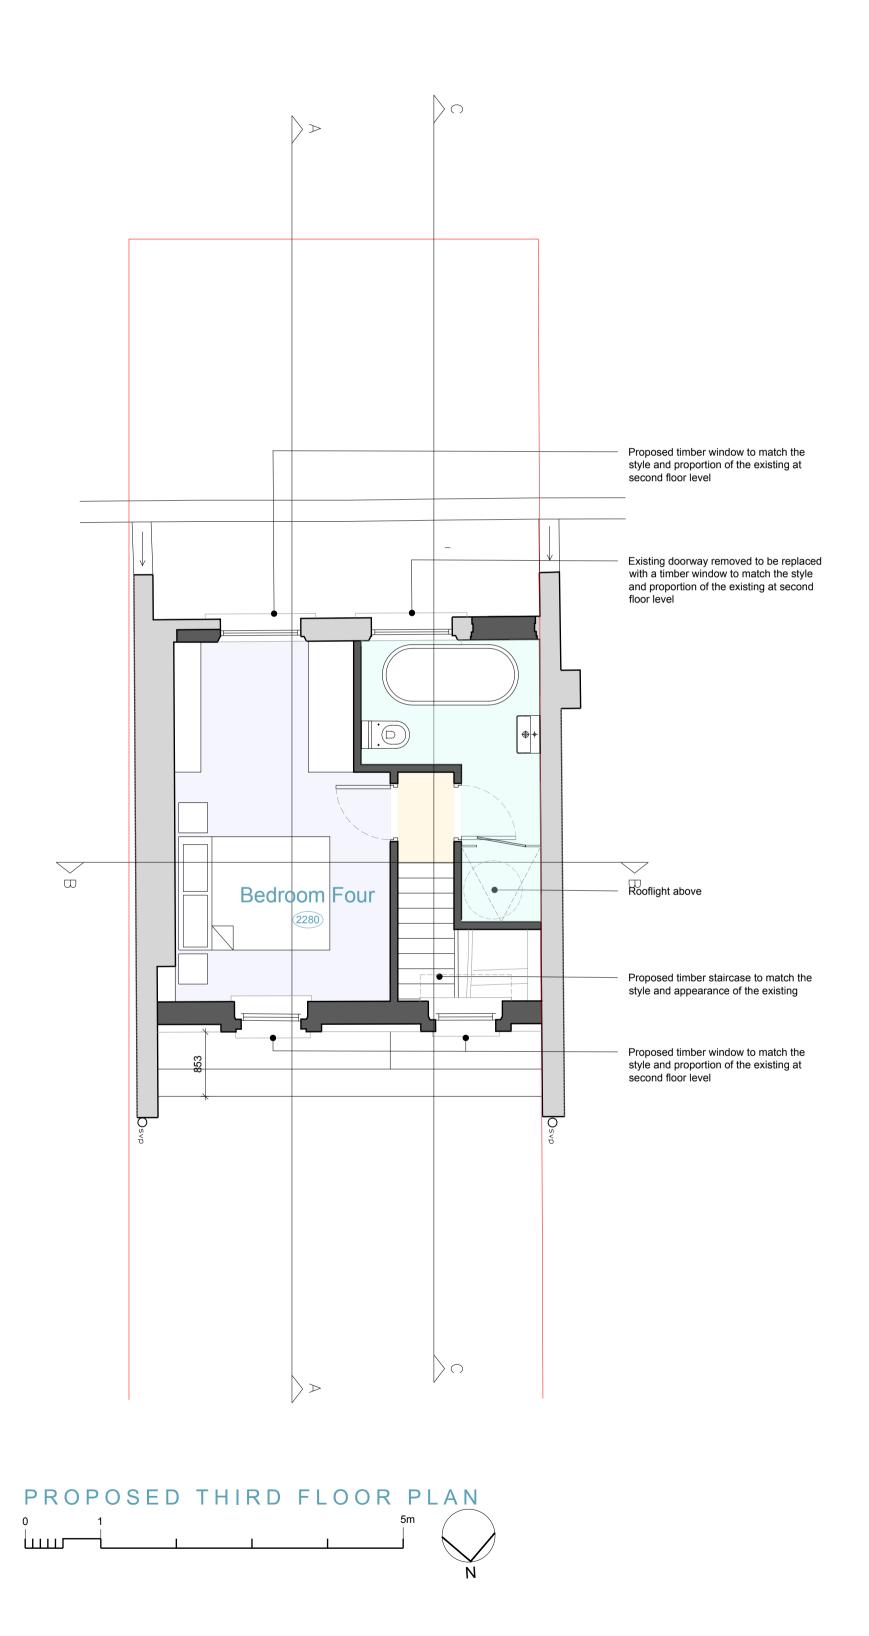

| drawing status Preliminary |             |  |          |
|----------------------------|-------------|--|----------|
|                            |             |  |          |
| 1:50 @ A1<br>1:100 @ A3    | 04/04/23    |  |          |
| ob no.                     | drawing no. |  | revision |
| 23008                      | 009         |  | P3       |

client

12 Chalcot Crescent

project

www.openlondon.uk.com mail@openlondon.uk.com

Mermaid House 2 Puddle Dock Blackfriars EC4V 3DB

t: 020 7332 2888

**OPEN** london architecture • surveying • interior design

NOTES