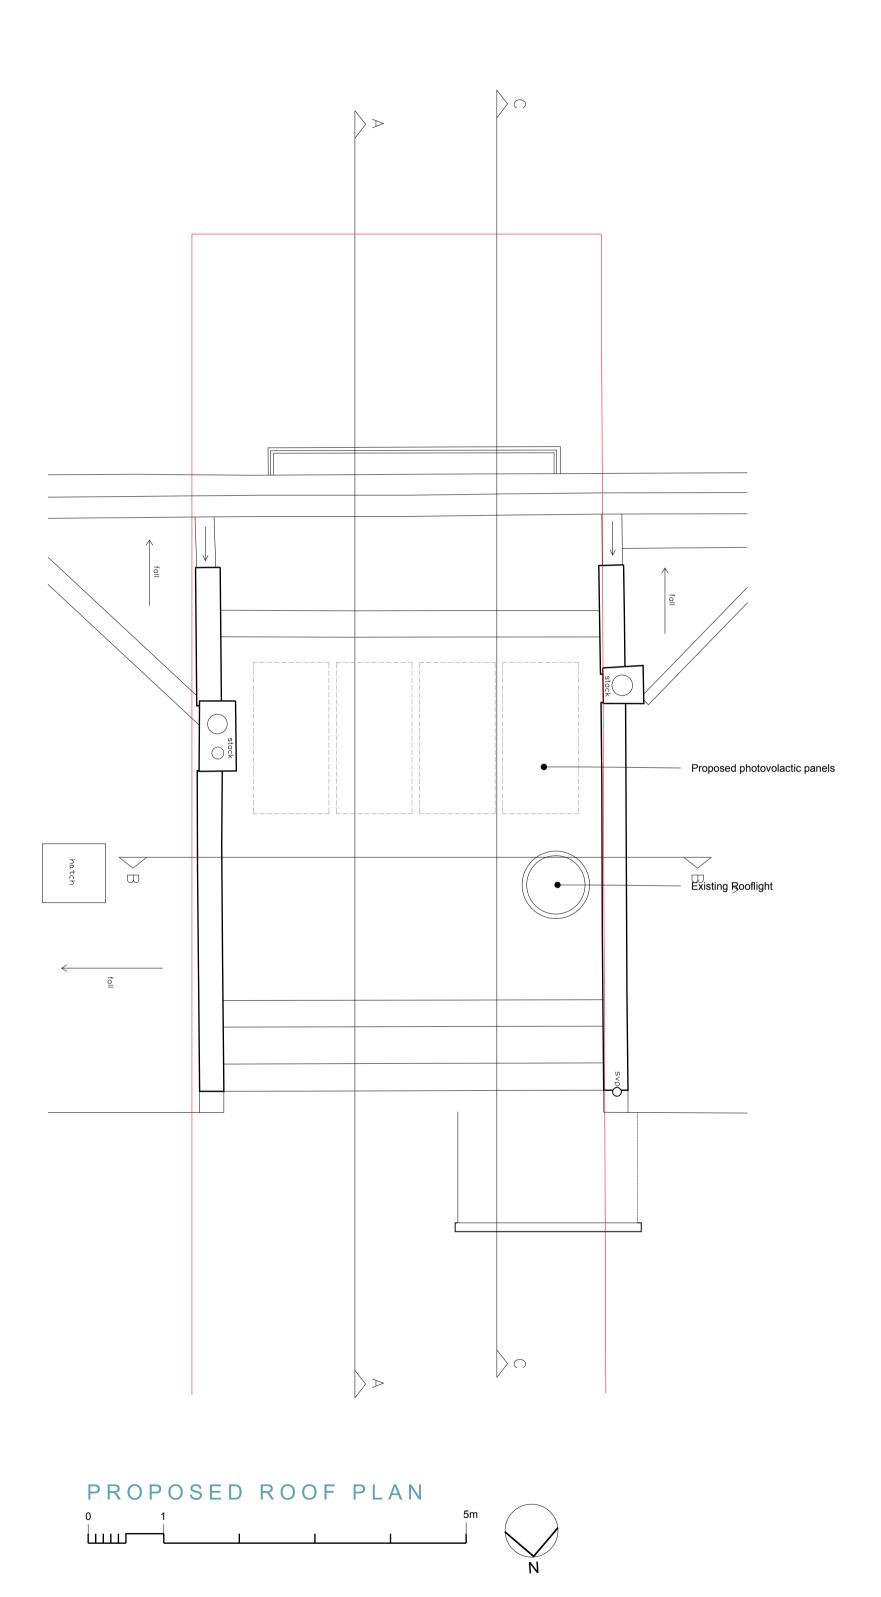

| drawing status Preliminary |             |  |          |
|----------------------------|-------------|--|----------|
|                            |             |  |          |
| 1:50 @ A1<br>1:100 @ A3    | 04/04/23    |  |          |
| ob no.                     | drawing no. |  | revision |
| 23008                      | 009         |  | P3       |

client

12 Chalcot Crescent

project

www.openlondon.uk.com mail@openlondon.uk.com

Mermaid House 2 Puddle Dock Blackfriars EC4V 3DB

t: 020 7332 2888

**OPEN** london architecture • surveying • interior design

NOTES