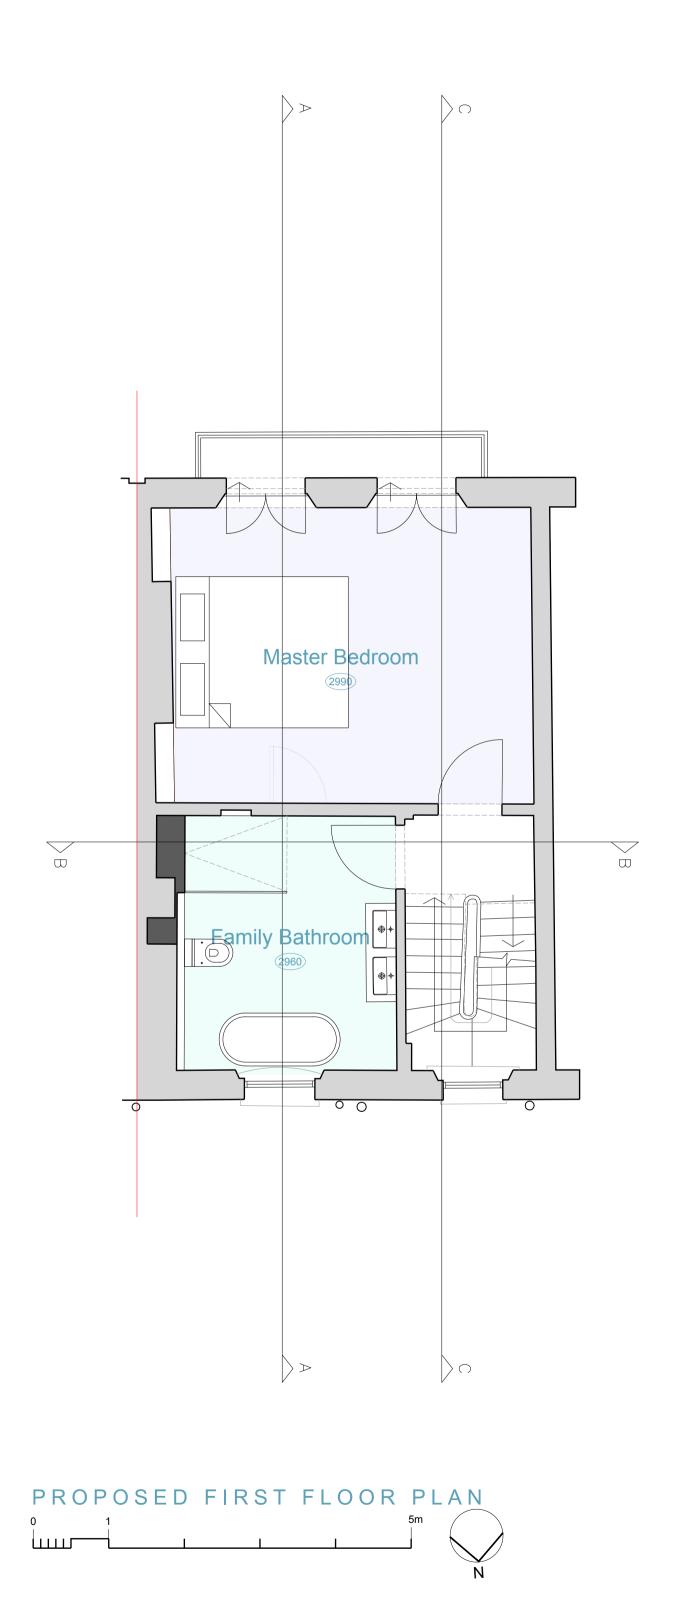

## drawing status Preliminary scale date drawn by checked by 1:50 @ A1 04/04/23 1:100 @ A3 job no. drawing no. revision P2 23008 008

Mermaid House 2 Puddle Dock

t: 020 7332 2888

Blackfriars EC4V 3DB

Proposed First & Second Floor Plan