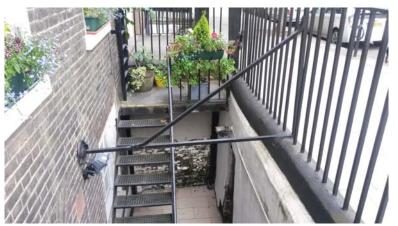

### Site Location

Site Photographs - VAULTS AS EXISTING

#### LOWER GROUND FLOOR - VAULTS

Proposes layout, Scale & Accessability

PROPOSED MATERIALS

WHITE RENDER TO BE USED IN THE COURTYARD NEW WHITE TIMBER FRAME WINDOWS & DOORS