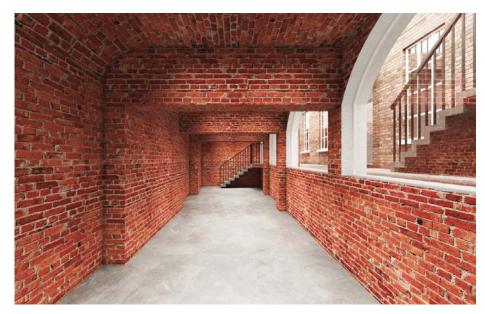

#### EXPOSED BRICKWORK ON THE INSIDE OF THE VAULTS

## ARTIST IMPRESSION/CGI of proposed interiors & new glazing

ARTIST IMPRESSION COURTYARD SHOWING NEW GLAZING

SCHEMATIC SECTION THROUGH COURTYARD

ARTIST IMPRESSION INTERIORS OF VAULTS INCL NEW GLAZING

VIEW COURTYARD FROM ABOWE