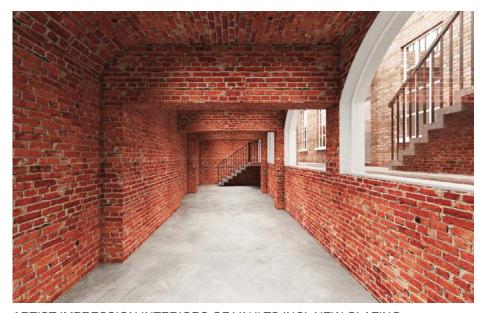

## ARTIST IMPRESSION/CGI of proposed interiors & new glazing

ARTIST IMPRESSION COURTYARD SHOWING NEW GLAZING

SCHEMATIC SECTION THROUGH COURTYARD

ARTIST IMPRESSION INTERIORS OF VAULTS INCL NEW GLAZING

VIEW COURTYARD FROM ABOWE