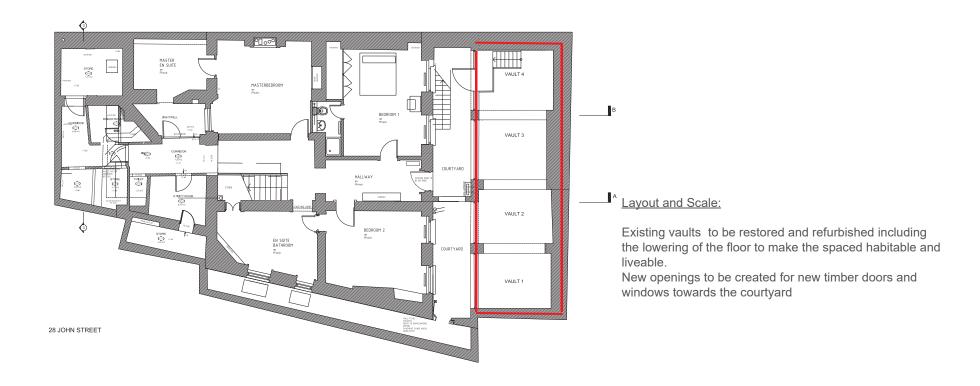

#### LOWER GROUND FLOOR - VAULTS

Proposes layout, Scale & Accessability

PROPOSED MATERIALS

WHITE RENDER TO BE USED IN THE COURTYARD NEW WHITE TIMBER FRAME WINDOWS & DOORS