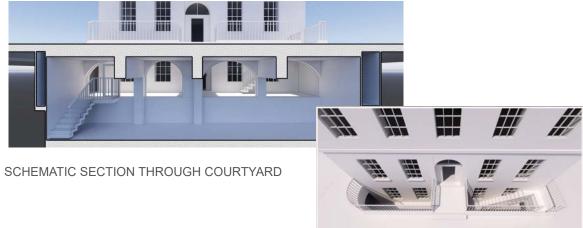

## ARTIST IMPRESSION/CGI of proposed interiors & new glazing

ARTIST IMPRESSION COURTYARD SHOWING NEW GLAZING

SCHEMATIC SECTION THROUGH COURTYARD

ARTIST IMPRESSION INTERIORS OF VAULTS INCL NEW GLAZING

VIEW COURTYARD FROM ABOWE