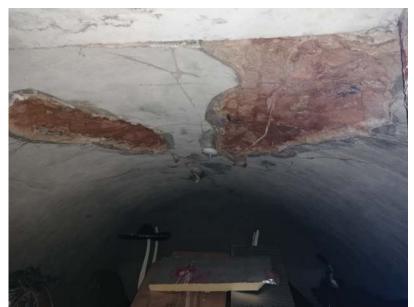

### Site Location

Site Photographs - VAULTS AS EXISTING

#### LOWER GROUND FLOOR - VAULTS

Proposes layout, Scale & Accessability

PROPOSED MATERIALS

WHITE RENDER TO BE USED IN THE COURTYARD NEW WHITE TIMBER FRAME WINDOWS & DOORS

#### EXPOSED BRICKWORK ON THE INSIDE OF THE VAULTS