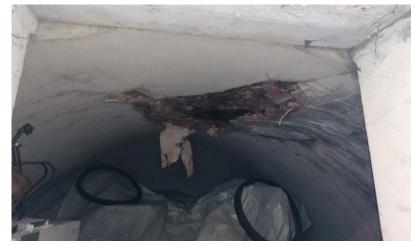

material remain the property of PURA Ltd otherwise expressly agreed in writing.

Date: 29.08.2023



Site Location



Side and Rear elevation from No 12 Northington Street



Side Entrance 28 John Street (access to upper flats)



28 John Street, access flat 1 from front/John Street

The site is located on John Street on the corner with Northington Street which belongs to Bloomsbury Conservation Area.

28 John Street has 2 entrances, one from the front to Flat 1, all other flats have a side entrance on Northington Street.

The site is of residential use.

The neighbouring properties seem to be of similar use.

The rear Basement of Flat 1 is situated under No 12 Northington Street -the adjacent building.

No 12 Northington Street is not a listed building.

### Site Location

















Site Photographs - VAULTS AS EXISTING

#### LOWER GROUND FLOOR - VAULTS



Proposes layout, Scale & Accessability

PROPOSED MATERIALS

WHITE RENDER TO BE USED IN THE COURTYARD NEW WHITE TIMBER FRAME WINDOWS & DOORS



#### EXPOSED BRICKWORK ON THE INSIDE OF THE VAULTS



## ARTIST IMPRESSION/CGI of proposed interiors & new glazing



ARTIST IMPRESSION COURTYARD SHOWING NEW GLAZING



SCHEMATIC SECTION THROUGH COURTYARD



ARTIST IMPRESSION INTERIORS OF VAULTS INCL NEW GLAZING



VIEW COURTYARD FROM ABOWE



# **Chartered Practice**

#### CONTACT

P-U-R-A London

7 Torriano Mews NW5 2RZ London United Kingdom

www.p-u-r-a.com

All rights reserved by P-U-R-A, 2023