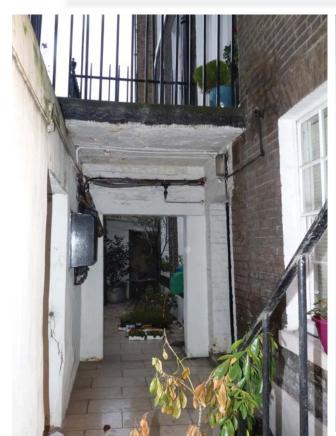

### Site Location

Site Photographs - VAULTS AS EXISTING

#### LOWER GROUND FLOOR - VAULTS

Proposes layout, Scale & Accessability

PROPOSED MATERIALS

WHITE RENDER TO BE USED IN THE COURTYARD NEW WHITE TIMBER FRAME WINDOWS & DOORS