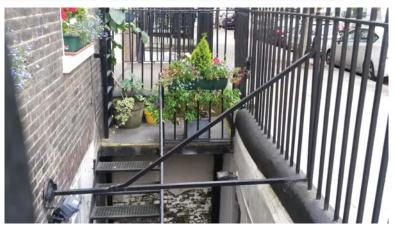

tellectual material remain the property of PURA Ltd otherwise expressly agreed in writing.

Date: 29.08.2023



Site Location



Side and Rear elevation from No 12 Northington Street



Side Entrance 28 John Street (access to upper flats)



28 John Street, access flat 1 from front/John Street

The site is located on John Street on the corner with Northington Street which belongs to Bloomsbury Conservation Area.

28 John Street has 2 entrances, one from the front to Flat 1, all other flats have a side entrance on Northington Street.

The site is of residential use.

The neighbouring properties seem to be of similar use.

The rear Basement of Flat 1 is situated under No 12 Northington Street -the adjacent building.

No 12 Northington Street is not a listed building.

### Site Location

















Site Photographs - VAULTS AS EXISTING

#### LOWER GROUND FLOOR - VAULTS



Proposes layout, Scale & Accessability

PROPOSED MATERIALS

WHITE RENDER TO BE USED IN THE COURTYARD NEW WHITE TIMBER FRAME WINDOWS & DOORS



#### EXPOSED BRICKWORK ON THE INSIDE OF THE VAULTS



## ARTIST IMPRESSION/CGI of proposed interiors & new glazing



ARTIST IMPRESSION COURTYARD SHOWING NEW GLAZING



SCHEMATIC SECTION THROUGH COURTYARD



ARTIST IMPRESSION INTERIORS OF VAULTS INCL NEW GLAZING



VIEW COURTYARD FROM ABOWE



# **Chartered Practice**

#### CONTACT

P-U-R-A London

7 Torriano Mews NW5 2RZ London United Kingdom

www.p-u-r-a.com

All rights reserved by P-U-R-A, 2023