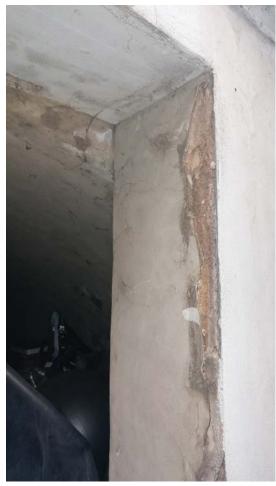

### Site Location

Site Photographs - VAULTS AS EXISTING

#### LOWER GROUND FLOOR - VAULTS

Proposes layout, Scale & Accessability

PROPOSED MATERIALS

WHITE RENDER TO BE USED IN THE COURTYARD NEW WHITE TIMBER FRAME WINDOWS & DOORS

#### EXPOSED BRICKWORK ON THE INSIDE OF THE VAULTS