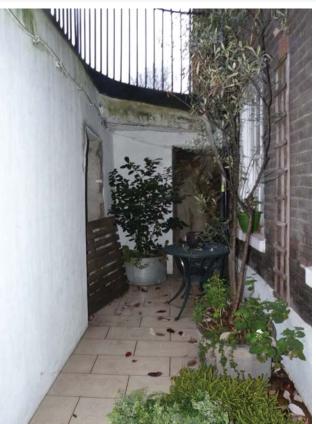

### Site Location

Site Photographs - VAULTS AS EXISTING

#### LOWER GROUND FLOOR - VAULTS

Proposes layout, Scale & Accessability

PROPOSED MATERIALS

WHITE RENDER TO BE USED IN THE COURTYARD NEW WHITE TIMBER FRAME WINDOWS & DOORS