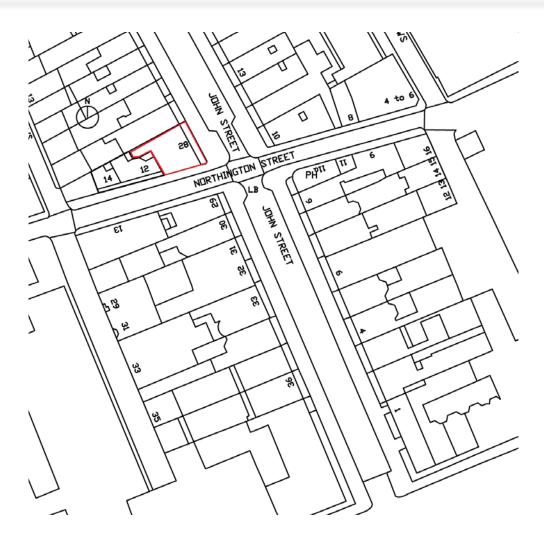

28 John Street, access flat 1 from front/John Street

The site is located on John Street on the corner with Northington Street which belongs to Bloomsbury Conservation Area.

28 John Street has 2 entrances, one from the front to Flat 1, all other flats have a side entrance on Northington Street.

The site is of residential use.

The neighbouring properties seem to be of similar use.

The rear Basement of Flat 1 is situated under No 12 Northington Street -the adjacent building.

No 12 Northington Street is not a listed building.