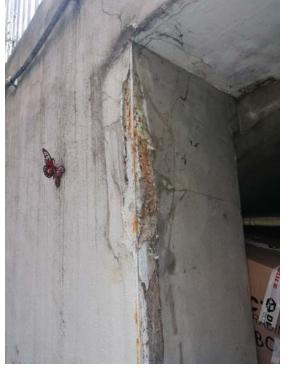

### Site Location

Site Photographs - VAULTS AS EXISTING

#### LOWER GROUND FLOOR - VAULTS

Proposes layout, Scale & Accessability

PROPOSED MATERIALS

WHITE RENDER TO BE USED IN THE COURTYARD NEW WHITE TIMBER FRAME WINDOWS & DOORS

#### EXPOSED BRICKWORK ON THE INSIDE OF THE VAULTS