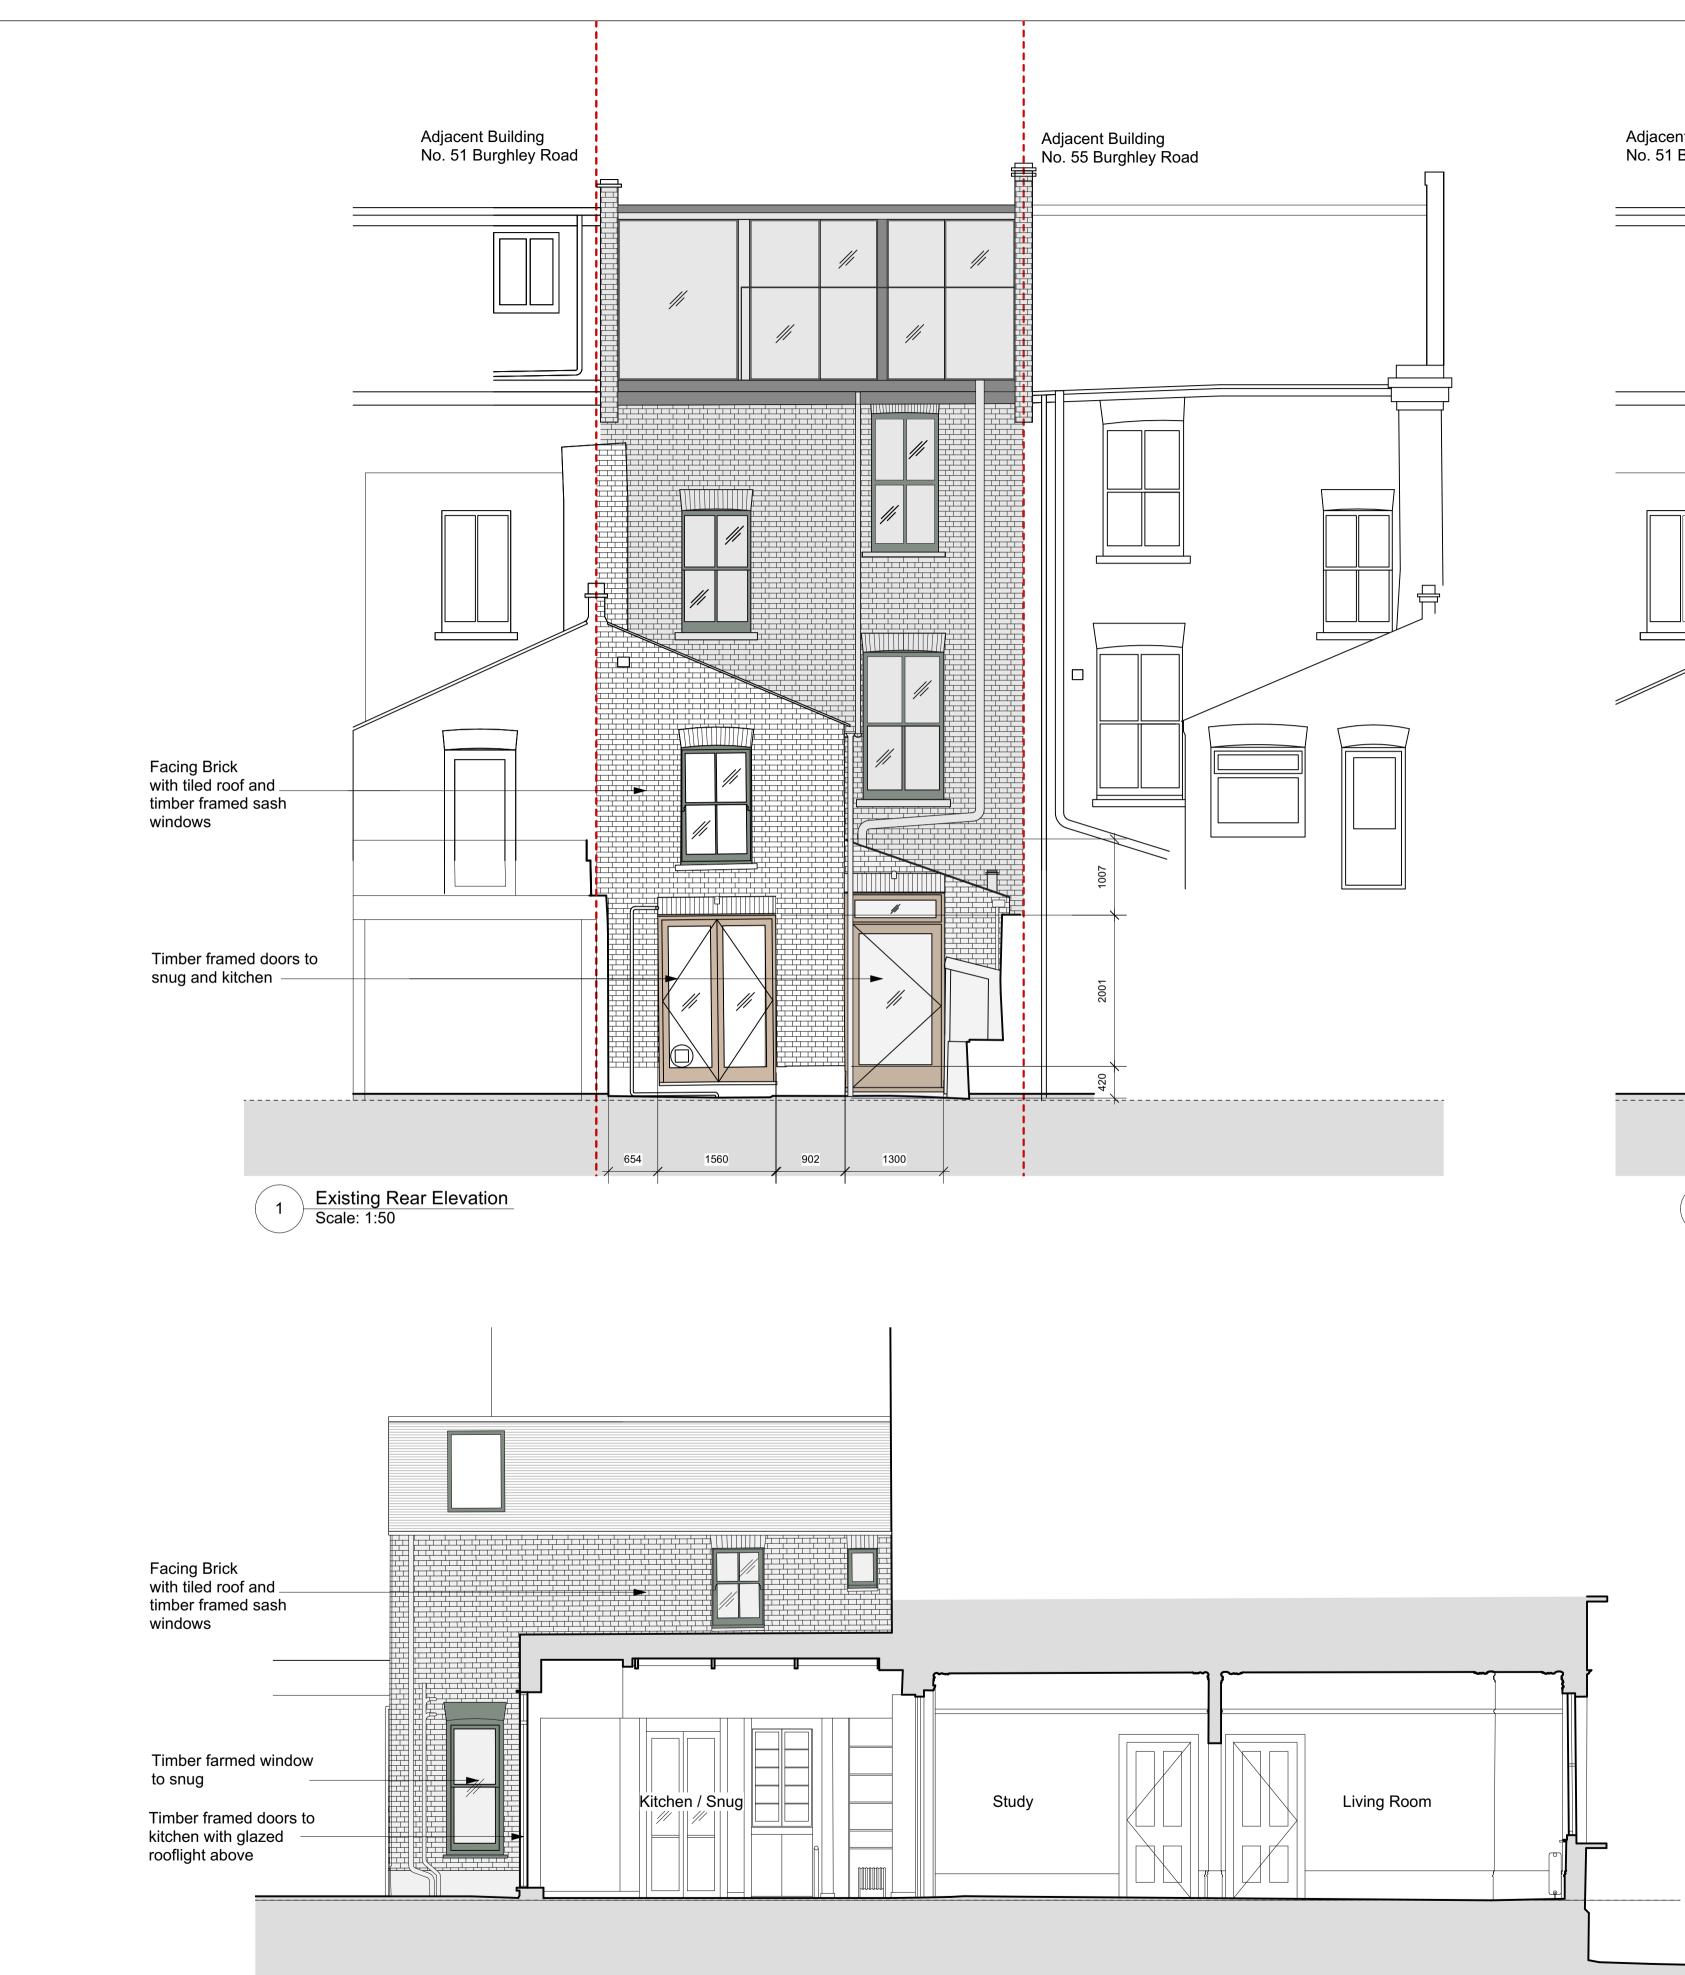

## 53 Burghley Road

## Ruth Grimberg & Allan Stevenson

| Drawing Title<br>Existing Rear Elevation, Sections<br>A-A & B-B<br>PLANNING |                  |  |
|-----------------------------------------------------------------------------|------------------|--|
| Scale                                                                       | Date Created     |  |
| 1.50 @ A1                                                                   | 17.08.2023       |  |
| Drawing Number 22010-702                                                    |                  |  |
| Revision                                                                    | Revision Date    |  |
| -                                                                           | -                |  |
| Drawn By<br>MS                                                              | Checked By<br>EB |  |