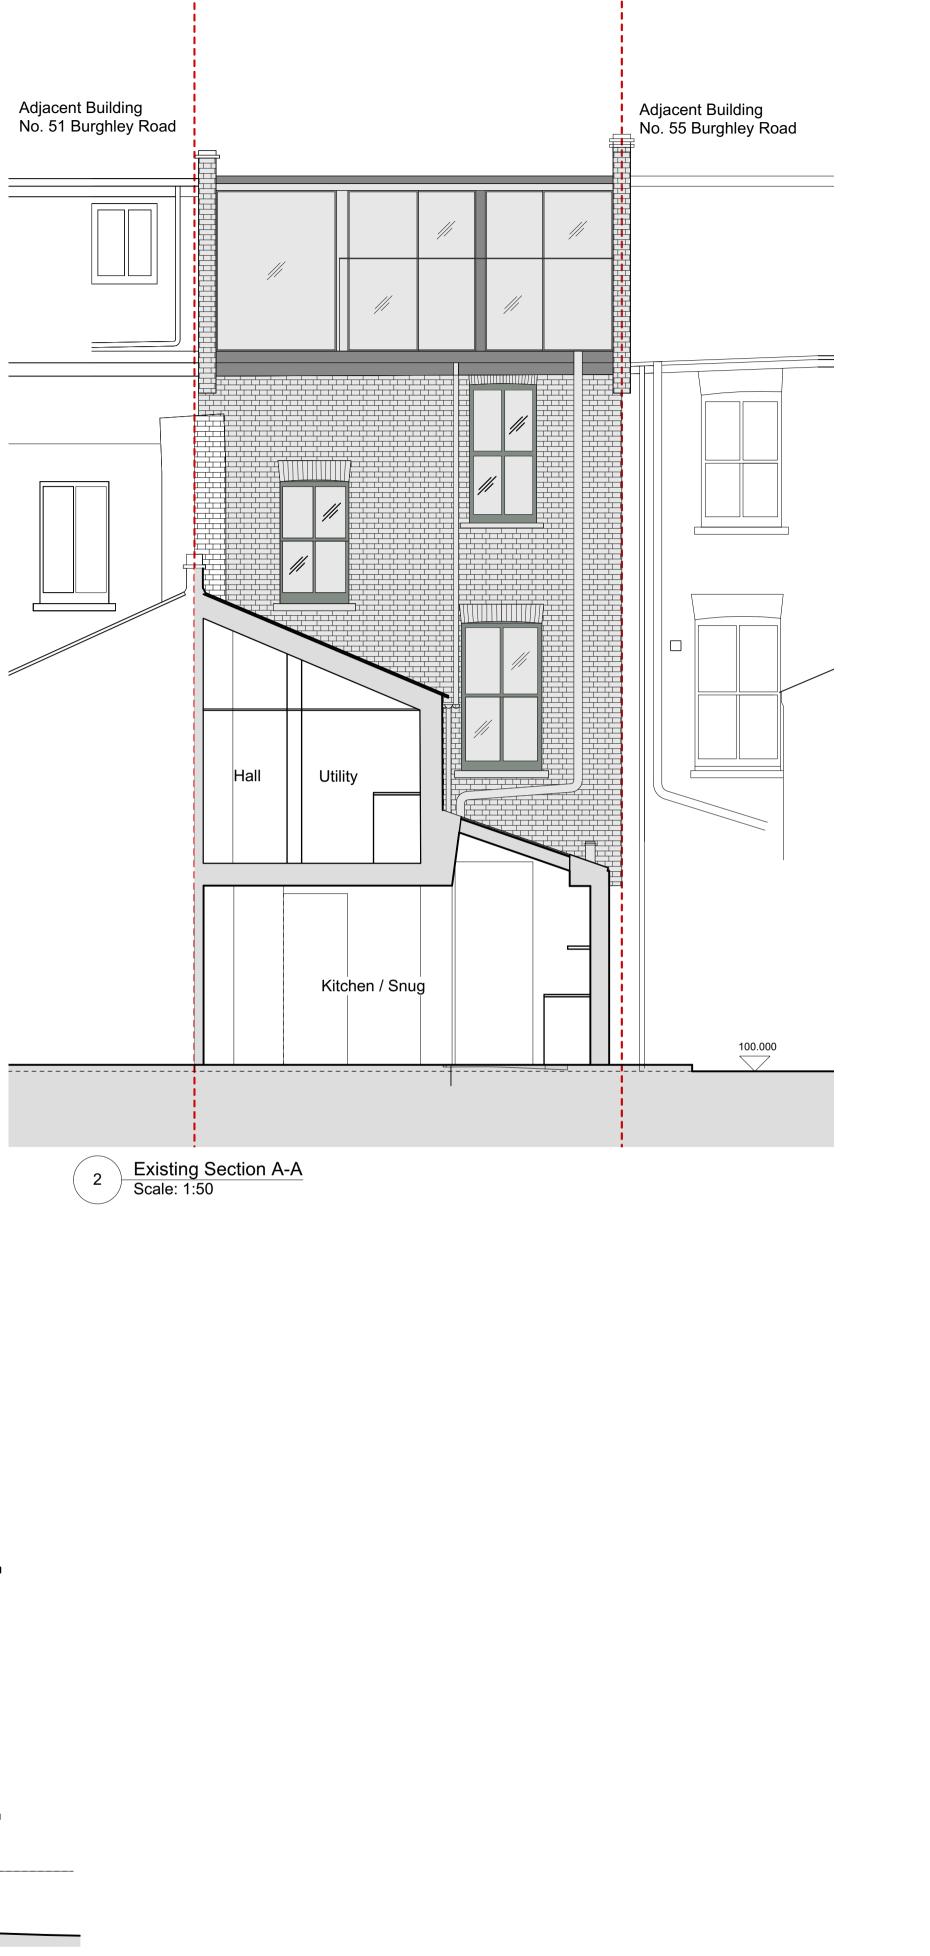

## 53 Burghley Road

## Ruth Grimberg & Allan Stevenson

| Drawing Title<br>Existing Rear Elevation, Sections<br>A-A & B-B<br>PLANNING |                  |  |
|-----------------------------------------------------------------------------|------------------|--|
| Scale                                                                       | Date Created     |  |
| 1.50 @ A1                                                                   | 17.08.2023       |  |
| Drawing Number 22010-702                                                    |                  |  |
| Revision                                                                    | Revision Date    |  |
| -                                                                           | -                |  |
| Drawn By<br>MS                                                              | Checked By<br>EB |  |