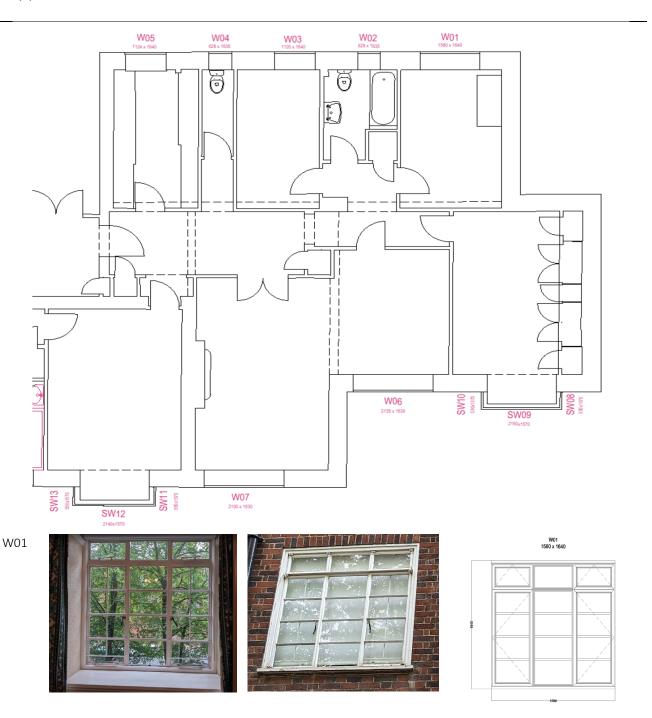

## Key plan

## 2214, 59 Hillfield Court, Belsize avenue, London NW3 4BG Detailed window strategy (photos) By Atelier EURA Rev 1 26.8.23 postcode updated

W02

W03

W04

W05

2214, 59 Hillfield Court, Belsize avenue, London NW3 4BG Detailed window strategy (photos) By Atelier EURA