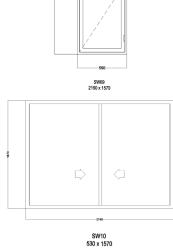

Rev 1 26.8.23 postcode updated

W06

W07

SW08 530 x 1570

Secondary glazing (internal views):

SW08

SW09

2214, 59 Hillfield Court, Belsize avenue, London NW3 4BG Detailed window strategy (photos) By Atelier EURA Rev 1 26.8.23 postcode updated