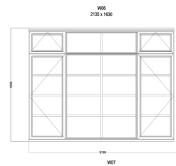

Rev 1 26.8.23 postcode updated

W06

W07

SW08 530 x 1570

Secondary glazing (internal views):

SW08

SW09

2214, 59 Hillfield Court, Belsize avenue, London NW3 4BG Detailed window strategy (photos) By Atelier EURA Rev 1 26.8.23 postcode updated