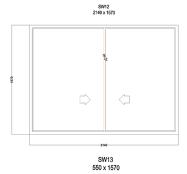

gy (photos) By Atelier EURA Rev 1 26.8.23 postcode updated

This document has been prepared to provide additional visual information to accompany the drawings and Design and Access Statement

## Key plan



## 2214, 59 Hillfield Court, Belsize avenue, London NW3 4BG Detailed window strategy (photos) By Atelier EURA Rev 1 26.8.23 postcode updated

W02



W03



W04



W05















2214, 59 Hillfield Court, Belsize avenue, London NW3 4BG Detailed window strategy (photos) By Atelier EURA

Rev 1 26.8.23 postcode updated

W06







W07







SW08 530 x 1570

Secondary glazing (internal views):

SW08





SW09













2214, 59 Hillfield Court, Belsize avenue, London NW3 4BG Detailed window strategy (photos) By Atelier EURA Rev 1 26.8.23 postcode updated

SW11



SW12



SW13









0.55