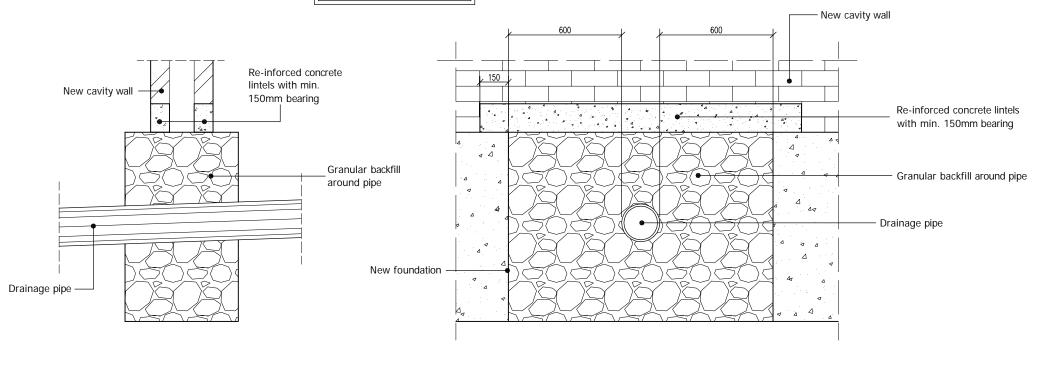

## **DETAIL - DRAINAGE PIPE THRU FOUNDATION**

scale 1:20

1:20 400mm 800mm 1200mm 1600mm

🕤 This drawing and the works shown are the copyright of DISCOUNT PLANS LTD and may not be reproduced except by written permission.

The invert levels of existing drains to be confirmed on site. Bottom of new foundations to be below the invert level of any adjacent drains onto a suitable sub-soil.