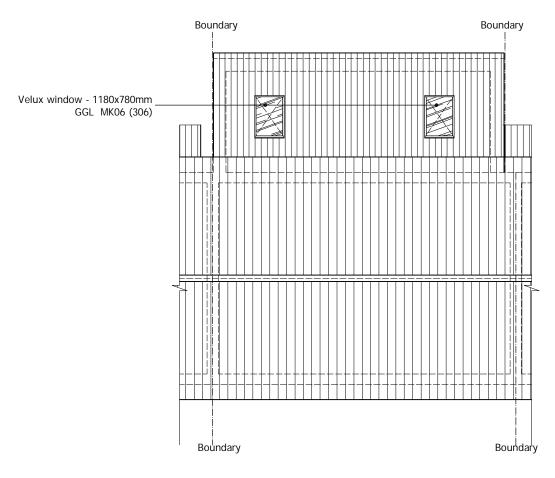

## PROPOSED ROOF PLAN

scale 1:100

1:100 2m 6m

This drawing and the works shown are the copyright of DISCOUNT PLANS LTD and may not be reproduced except by written permission. DRAWING

ALL STRUCTURAL ELEMENTS (such as beams, lintels, joists, rafters, columns, walls, foundations and etc.) SHOWN ON DRAWINGS ARE ONLY INDICATIVE, THEY ARE SUBJECTED TO FURTHER STRUCTURAL ENGINEER'S CONSIDERATION.