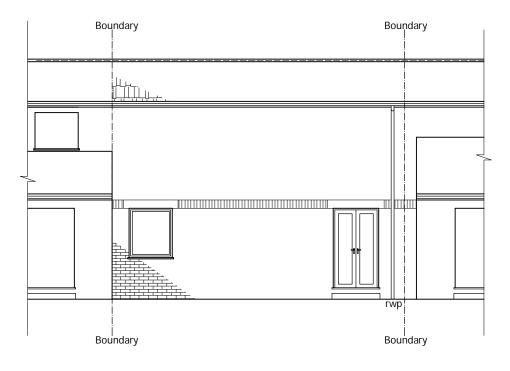

EXISTING REAR ELEVATION scale 1:100

EXISTING SIDE ELEVATION scale 1:100

EXISTING Adj. SIDE ELEVATION scale 1:100

1:100 2m

> ALL STRUCTURAL ELEMENTS (such as beams, lintels, joists, rafters, columns, walls, foundations and etc.) SHOWN ON DRAWINGS ARE ONLY INDICATIVE, THEY ARE SUBJECTED TO FURTHER STRUCTURAL ENGINEER'S CONSIDERATION. OTHER NOTES: