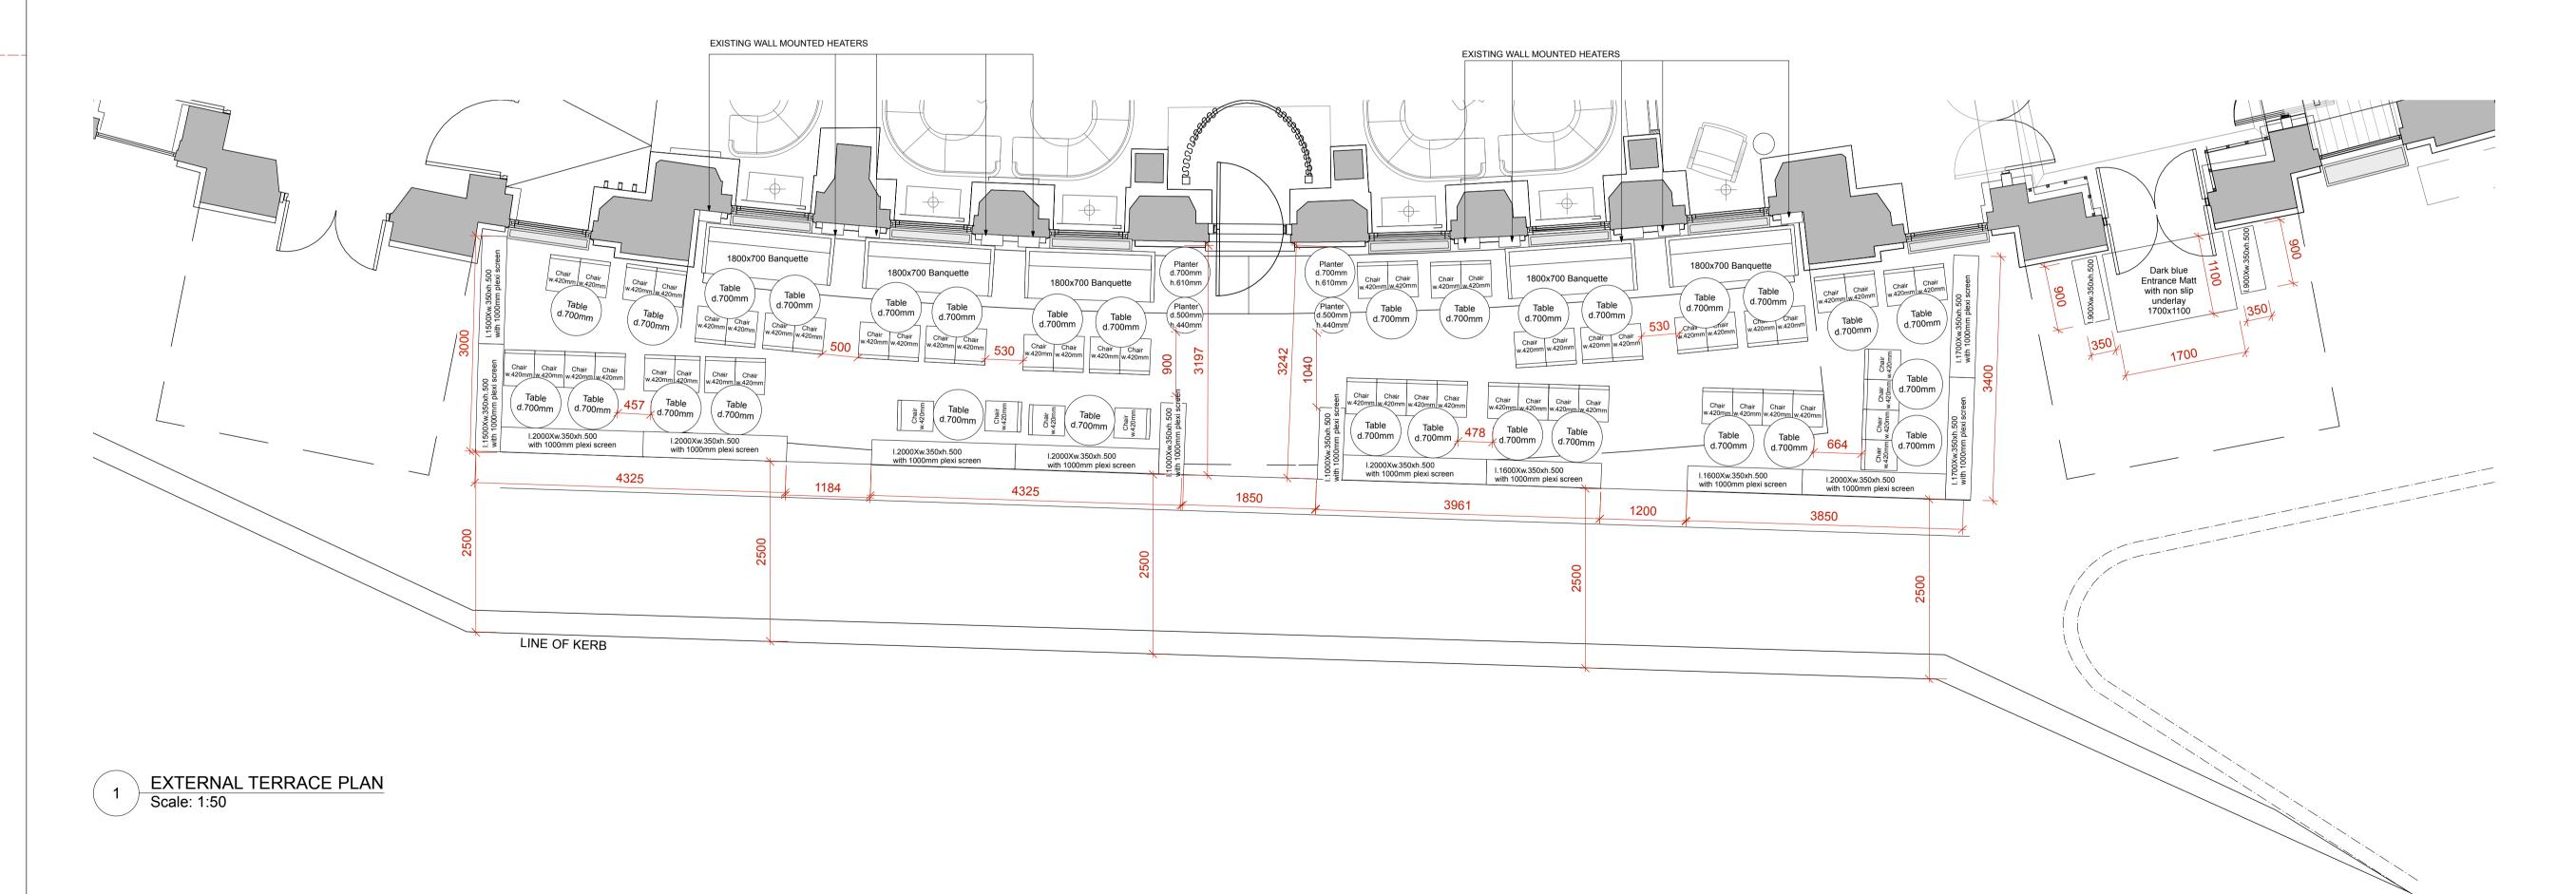

GNH

GNH Terrace

PROJECT ADDRESS:

The Great Norther Hotel
St Pancras Rd, N1C 4TB London

GNH BAR
EXTERNAL TERRACE

DRAWN BY:

JA SIGN OFF:

DATE: