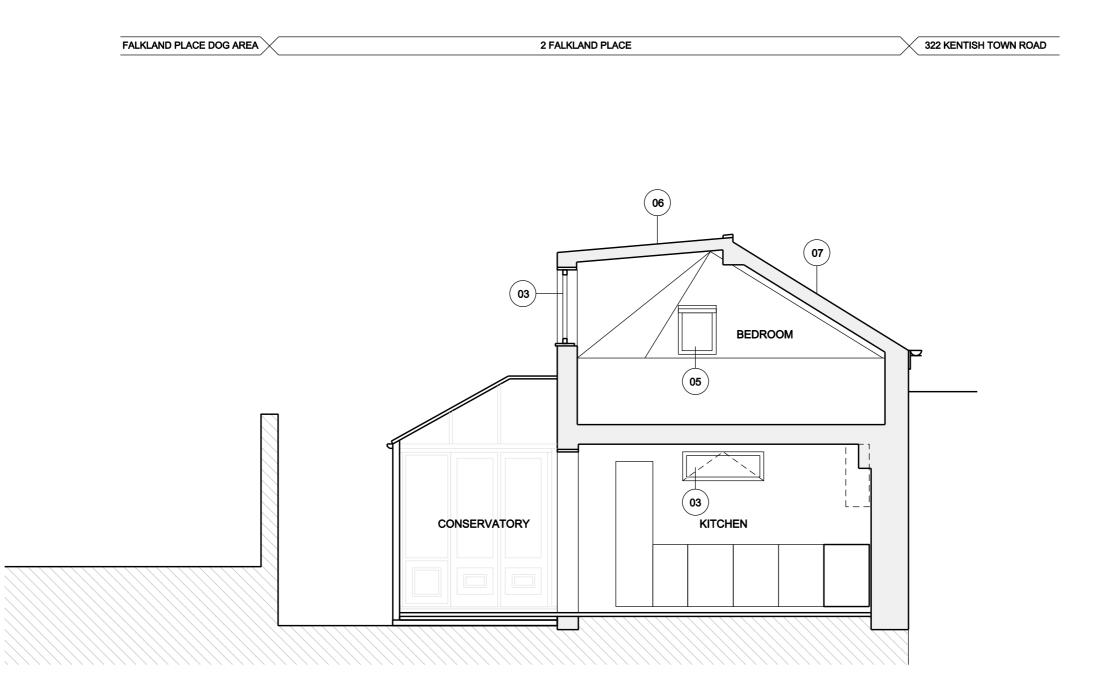

- 09 PROPOSED ALUMINIUM SLIDING DOOR, DARK GREY. GLASS TO BE SLIGHTLY MORE REFLECTIVE THAN STANDARD FOR PRIVACY

- 08 PROPOSED PLANTERS
- 07 PROPOSED COMPOSITE SLATE TILED ROOF
- 06 PROPOSED FELT ROOF
- 05 PROPOSED CLEAR VELUX SKYLIGHT WINDOW
- 04 PROPOSED OPAQUE VELUX SKYLIGHT WINDOW
- 03 PROPOSED ALUMINIUM CASEMENT WINDOW, DARK GREY
- 02 PROPOSED FRONT DOOR, YELLOW
- 01 PROPOSED ALUMINIUM FRENCH DOOR, DARK GREY
- EXISTING