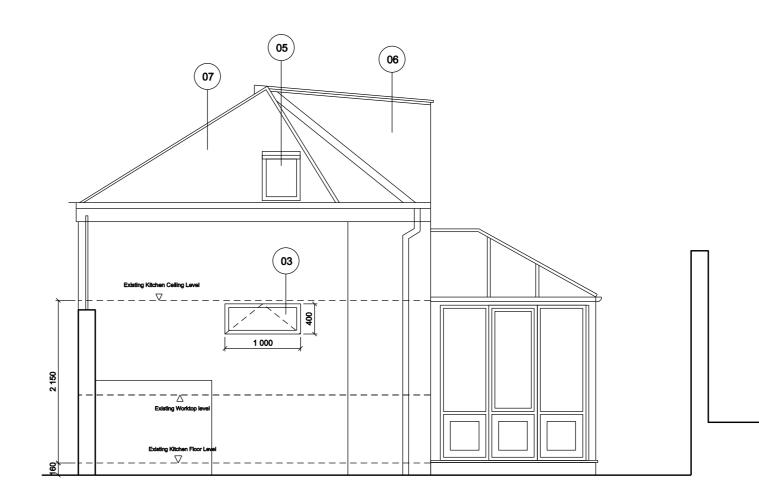

## 07 PROPOSED COMPOSITE SLATE TILED ROOF 08 PROPOSED PLANTERS

- 06 PROPOSED FELT ROOF
- 05 PROPOSED CLEAR VELUX SKYLIGHT WINDOW
- 04 PROPOSED OPAQUE VELUX SKYLIGHT WINDOW
- 03 PROPOSED ALUMINIUM CASEMENT WINDOW, DARK GREY
- 02 PROPOSED FRONT DOOR, YELLOW
- 01 PROPOSED ALUMINIUM FRENCH DOOR, DARK GREY
- EXISTING