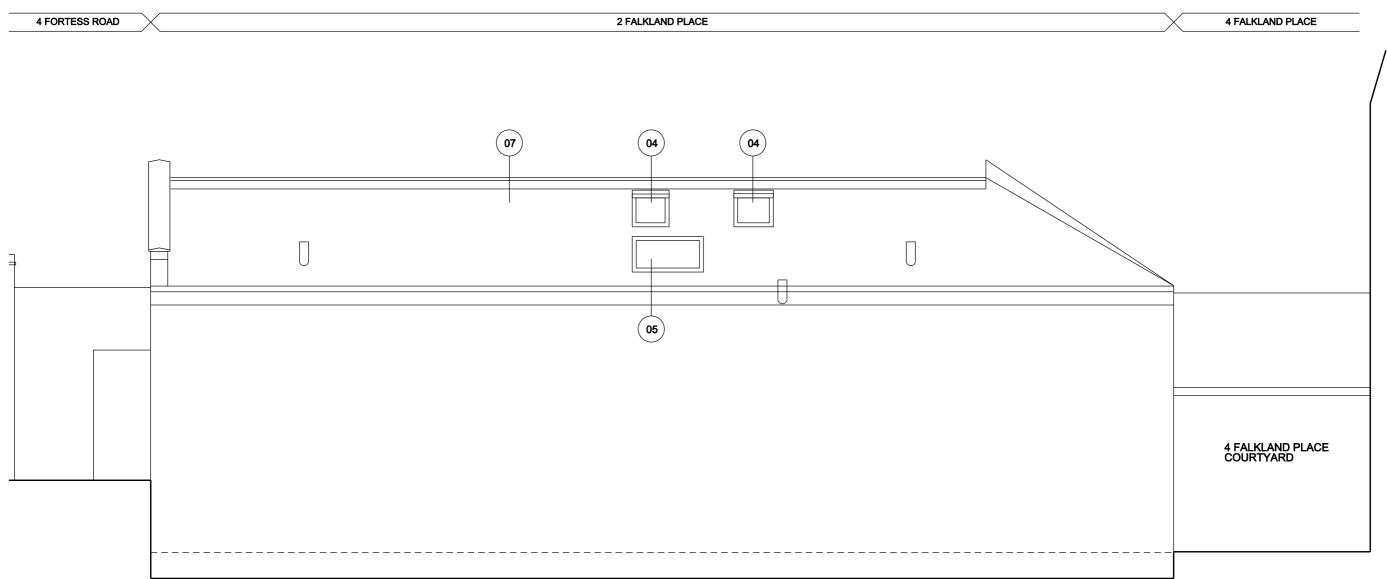

Proposed Rear Elevation (01)

## EXISTING

- 01 PROPOSED ALUMINIUM FRENCH DOOR, DARK GREY
- 02 PROPOSED FRONT DOOR, YELLOW
- 03 PROPOSED ALUMINIUM CASEMENT WINDOW, DARK GREY
- 04 PROPOSED OPAQUE VELUX SKYLIGHT WINDOW
- 05 PROPOSED CLEAR VELUX SKYLIGHT WINDOW
- 06 PROPOSED FELT ROOF
- 07 PROPOSED COMPOSITE SLATE TILED ROOF
- 08 PROPOSED PLANTERS